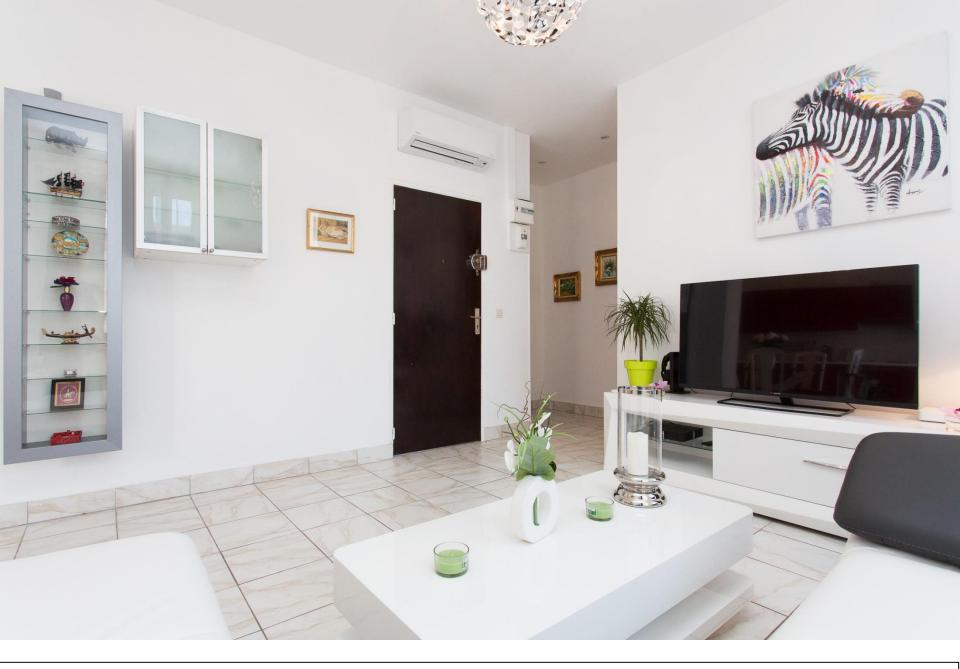

Living room with the corner couch and TV

View when sitting in the couches

View on the living room and kitchen with dining area

View on the kitchen & dining area when sitting in the couch

The kitchen with dining area opening onto the balcony