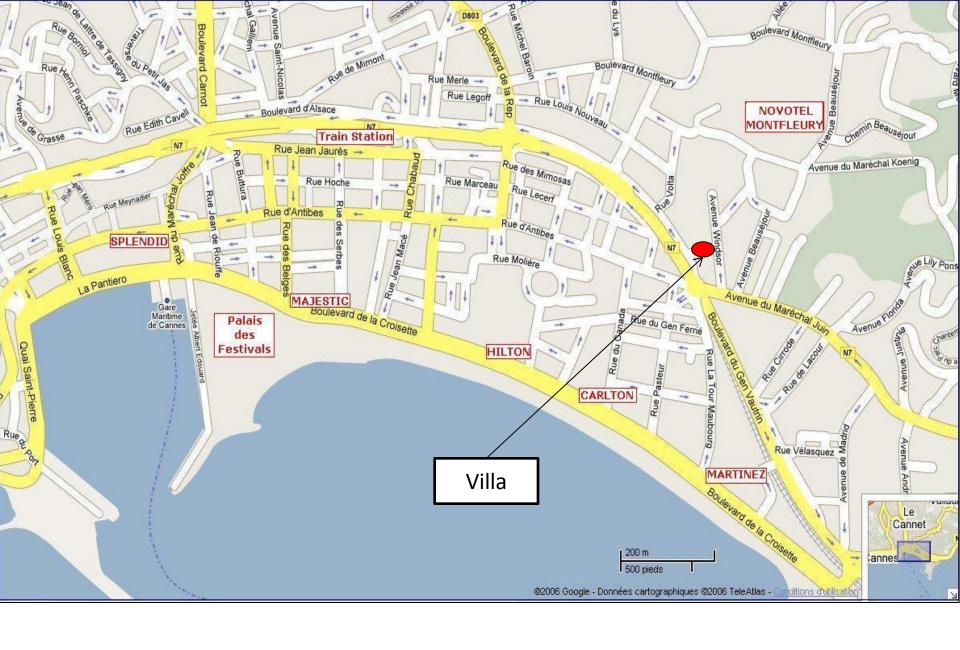

**DISTANCE FROM PALAIS DES FESTIVALS**: 15 minutes walking distance - **DISTANCE CROISETTES & BEACHES**: 4 minutes walking

**SLEEPING CAPACITY**: 2 double beds & 3 single beds

ASSETS: Internet // Air conditioning in the living room & in one of the bedroom // terrace //