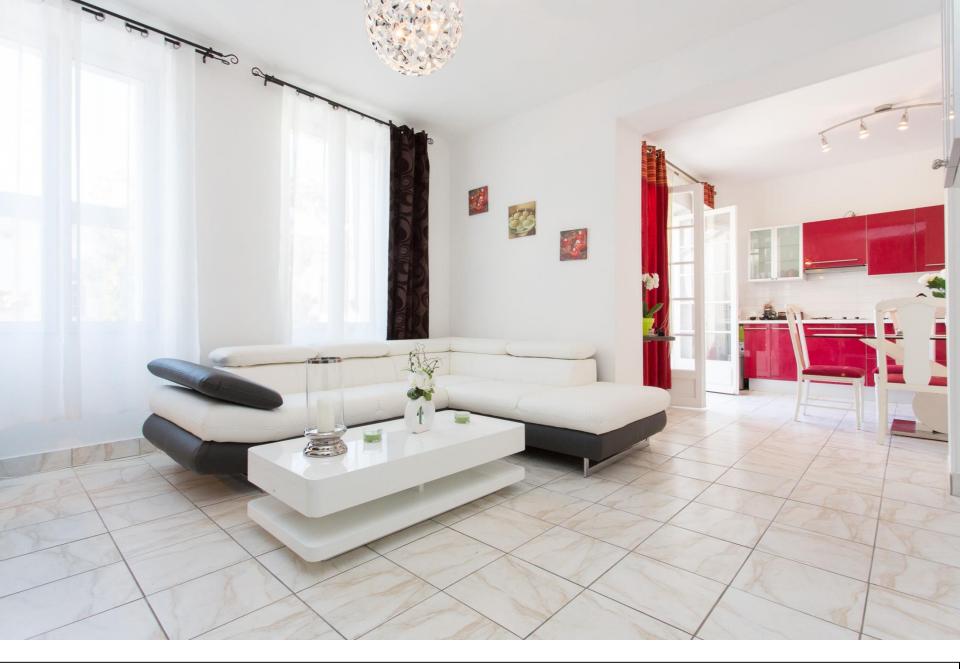

Living room with the corner couch and TV

View when sitting in the couches

View on the living room and kitchen with dining area

View on the kitchen & dining area when sitting in the couch

The kitchen with dining area opening onto the balcony