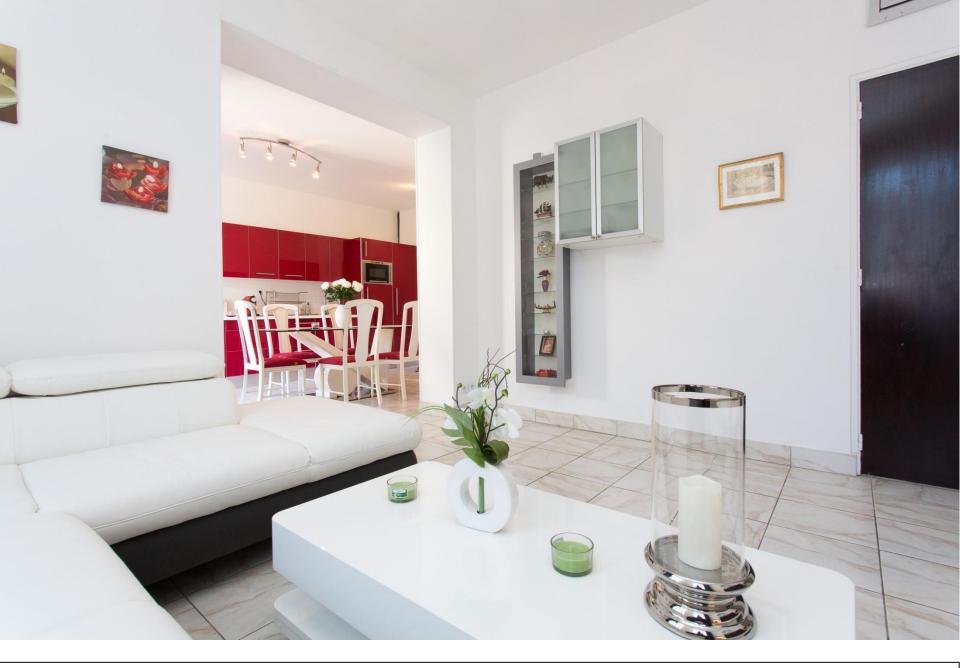

Living room with the corner couch and TV

View when sitting in the couches

View on the living room and kitchen with dining area

View on the kitchen & dining area when sitting in the couch

The kitchen with dining area opening onto the balcony