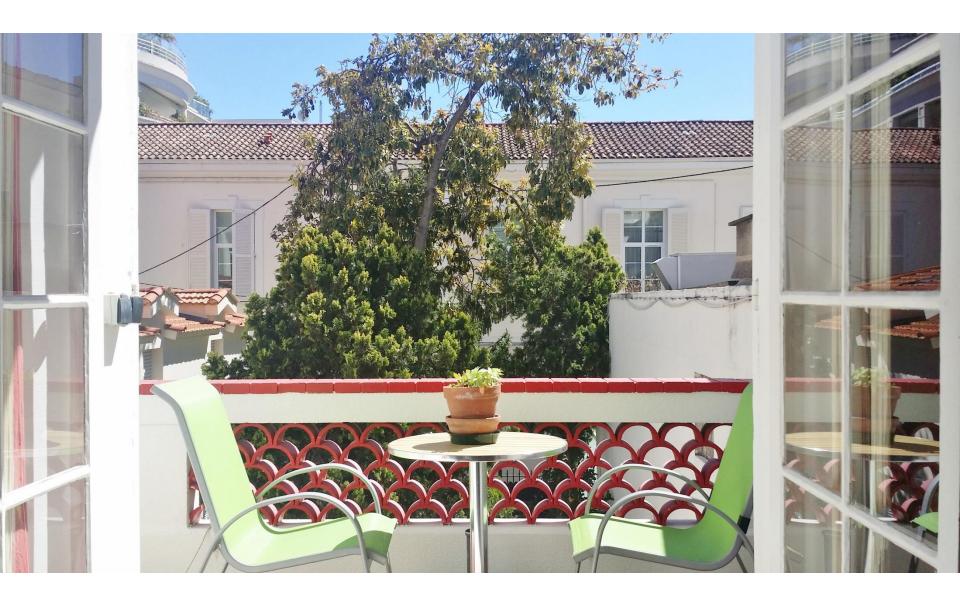

The apartment is composed as follows:

- Living room with a large corner couch, TV & air conditioning
  - Dining area with table & chairs that opens onto the terrace
    - US kitchen all equiped
- 1 ensuite bedroom with a double bed, storage units & the shower room with toilets.
- A 2<sup>nd</sup> bedroom with 2 single beds that can be made as a double bed, cupboard with mirror doors and office area.
- A 3<sup>rd</sup> ensuite bedroom with a double bed, a single bed, office area, air conditioning & cupboard with mirror doors
  - Shower room with toilets
  - Terrace with a table and chairs

**DISTANCE FROM PALAIS DES FESTIVALS**: 15 minutes walking distance - **DISTANCE CROISETTES & BEACHES**: 4 minutes walking

**SLEEPING CAPACITY**: 2 double beds & 3 single beds

ASSETS: Internet // Air conditioning in the living room & in one of the bedroom // terrace //