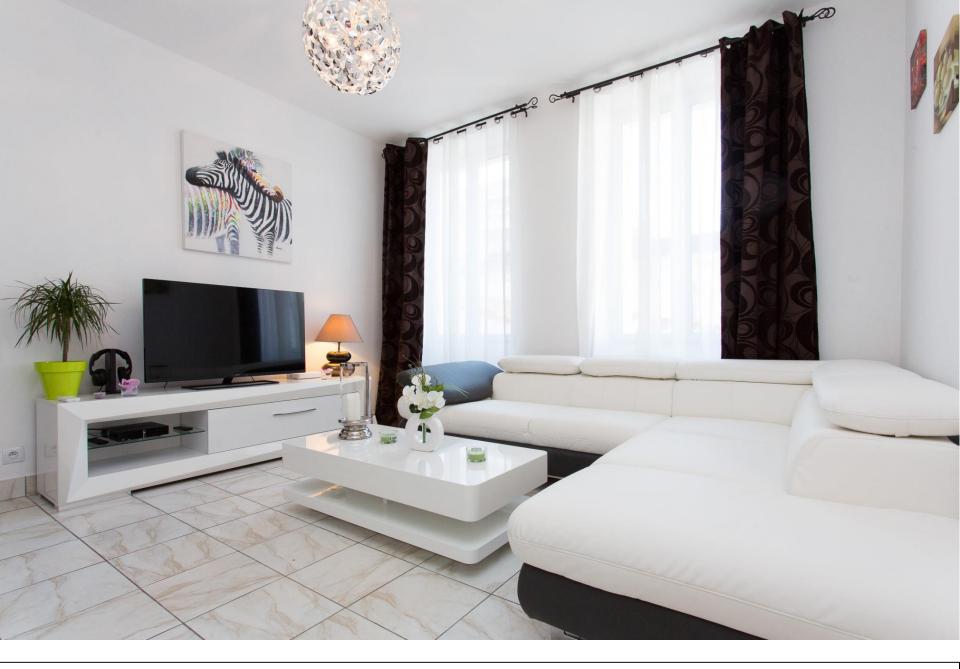

The apartment is composed as follows:

- Living room with a large corner couch, TV & air conditioning
  - Dining area with table & chairs that opens onto the terrace
    - US kitchen all equiped
- 1 ensuite bedroom with a double bed, storage units & the shower room with toilets.
- A 2<sup>nd</sup> bedroom with 2 single beds that can be made as a double bed, cupboard with mirror doors and office area.
- A 3<sup>rd</sup> ensuite bedroom with a double bed, a single bed, office area, air conditioning & cupboard with mirror doors
  - Shower room with toilets
  - Terrace with a table and chairs

Living room with the corner couch and TV

View when sitting in the couches

View on the living room and kitchen with dining area

View on the kitchen & dining area when sitting in the couch

The kitchen with dining area opening onto the balcony