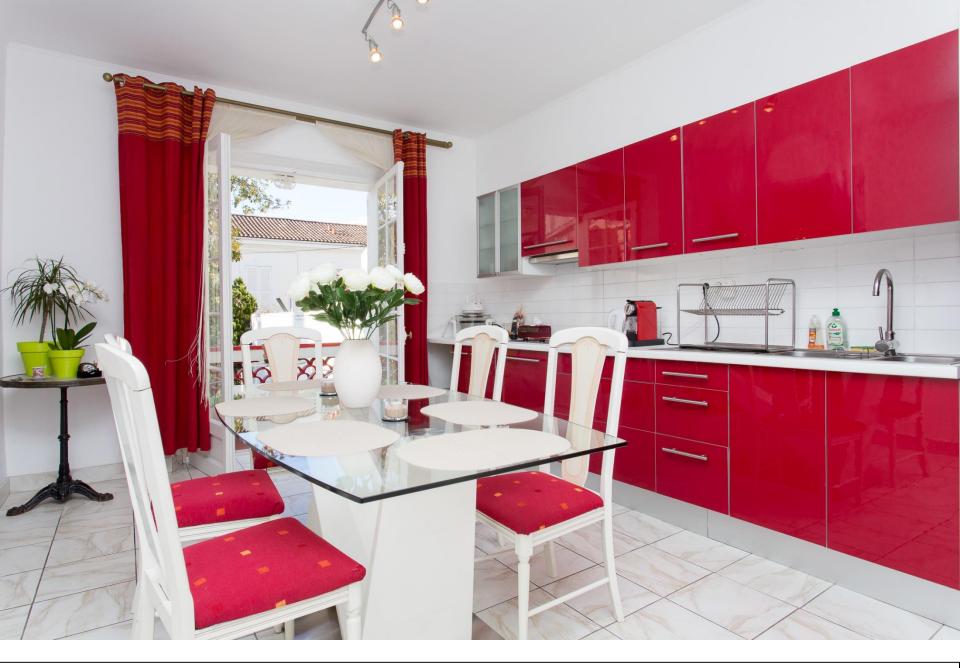

Living room with the corner couch and TV

View when sitting in the couches

View on the living room and kitchen with dining area

View on the kitchen & dining area when sitting in the couch

The kitchen with dining area opening onto the balcony