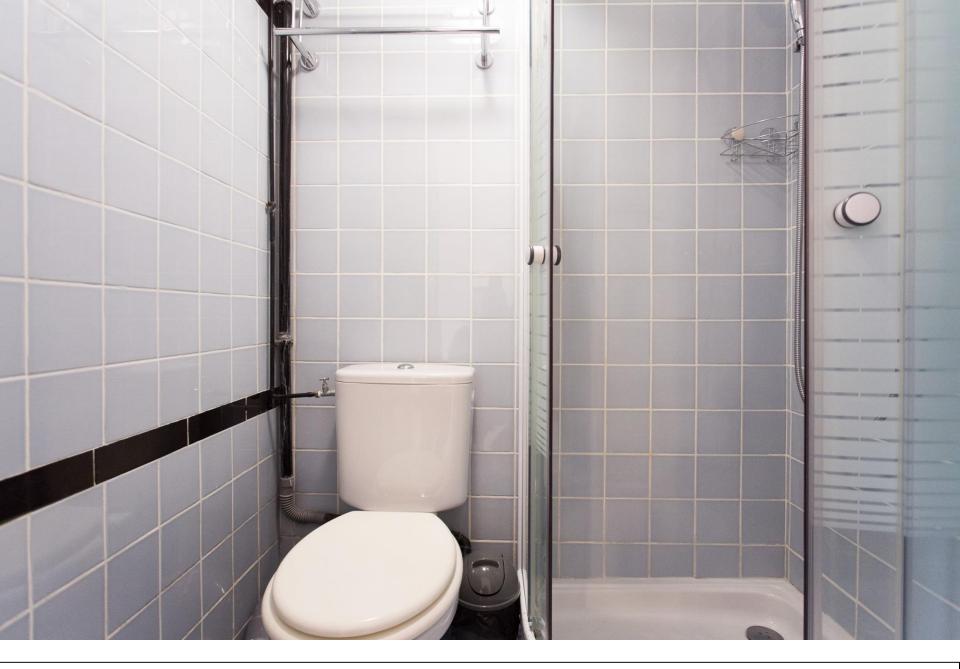

The shower room that belongs to the 1st bedroom

 $2^{nd}$  bedroom with 2 single beds that can be made as a double bed  $\mathcal L$  office area

Another view of the  $2^{nd}$  bedroom  $\mathcal L$  the cupboard with mirror doors