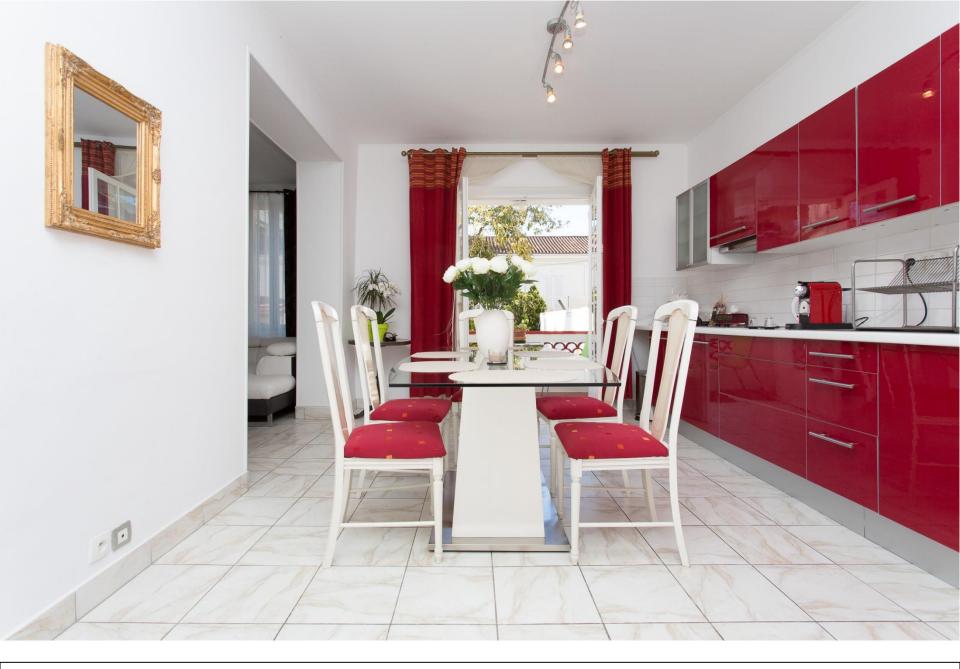

Living room with the corner couch and TV

View when sitting in the couches

View on the living room and kitchen with dining area

View on the kitchen & dining area when sitting in the couch

The kitchen with dining area opening onto the balcony