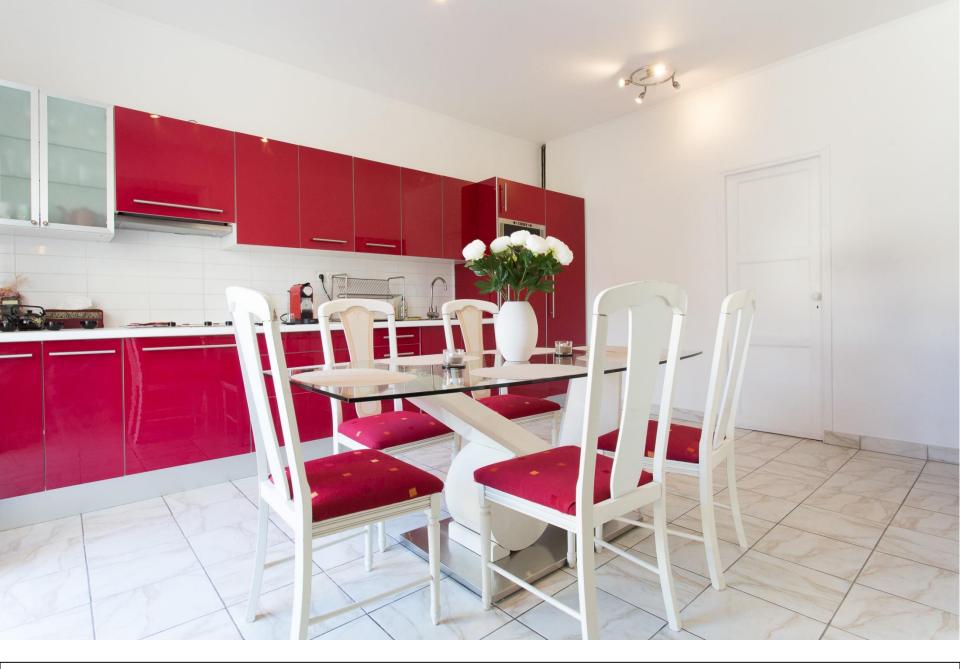

Living room with the corner couch and TV

View when sitting in the couches

View on the living room and kitchen with dining area

View on the kitchen & dining area when sitting in the couch

The kitchen with dining area opening onto the balcony