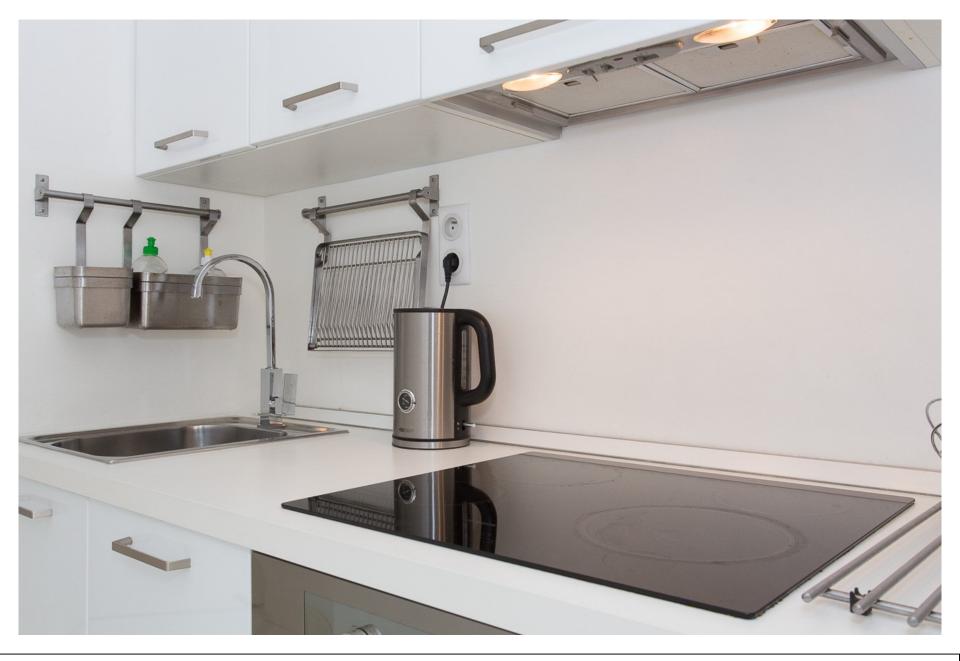

The apartment is composed as follows:

- a living room with couch and large flat screen TV and dining area with table and chairs and a bar area to prepare some cocktails
  - a fitted kitchen with oven, freezer, refrigerator, ceramic glass cooktop, storage units
    - a first bedroom with a double bed
    - a second bedroom with a double bed
      - A bathroom
      - A terrace of 50sqm

Zoom on the XXL couch

Zoom on the painting that is above the couch: inspiring!

Living room

Kitchen

Another view on the kitchen

Master bedroom with large cupboards

Master bedroom with large mirrors

Bathroom with toilets