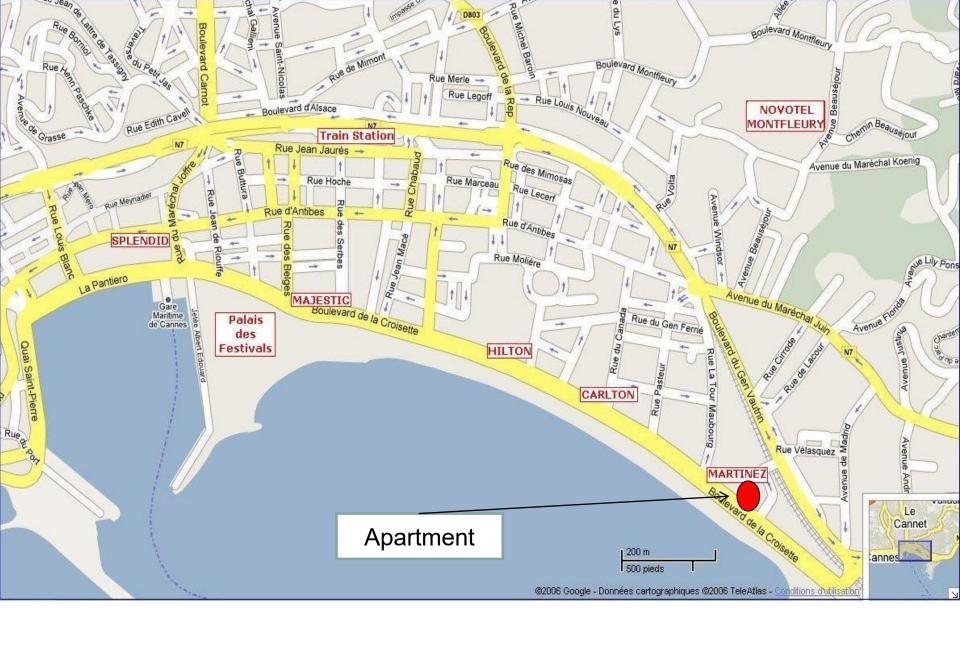

DISTANCE PALAIS DES FESTIVALS: 12 minutes walking distance - DISTANCE CROISETTE & BEACHES: 0 meter...

**SLEEPING CAPACITY**: 2 double beds

ASSETS: Internet WIFI // Air conditioning // Flat screen TV // 50 sqm terrace // Location