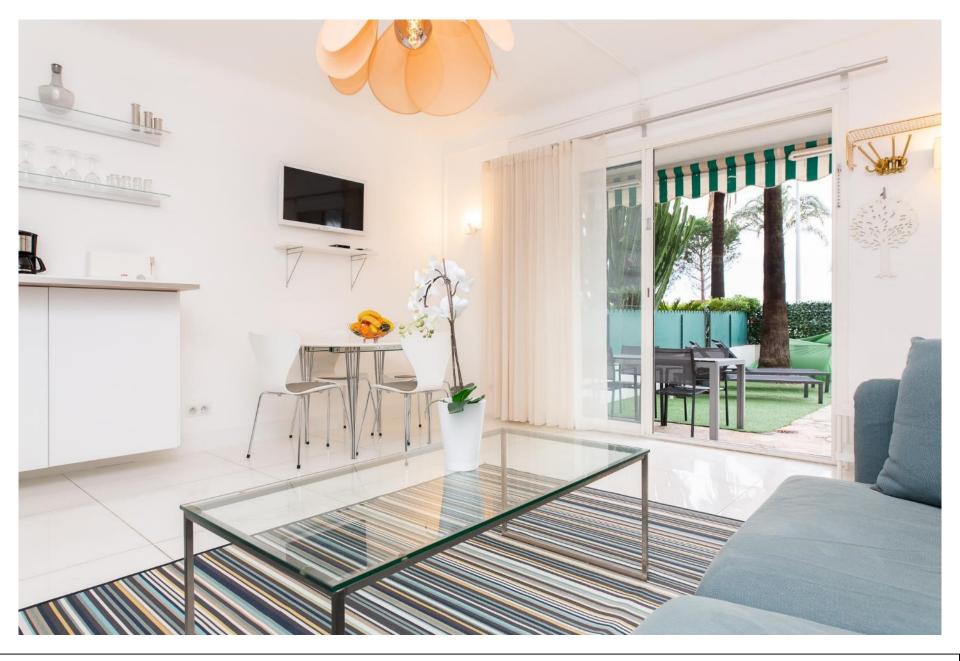

The apartment is composed as follows:

- a living room with couch and large flat screen TV and dining area with table and chairs and a bar area to prepare some cocktails
  - a fitted kitchen with oven, freezer, refrigerator, ceramic glass cooktop, storage units
    - a first bedroom with a double bed
    - a second bedroom with a double bed
      - A bathroom
      - A terrace of 50sqm

Zoom on the XXL couch

Zoom on the painting that is above the couch: inspiring!

Living room

Kitchen

Another view on the kitchen

Master bedroom with large cupboards

Master bedroom with large mirrors

Bathroom with toilets