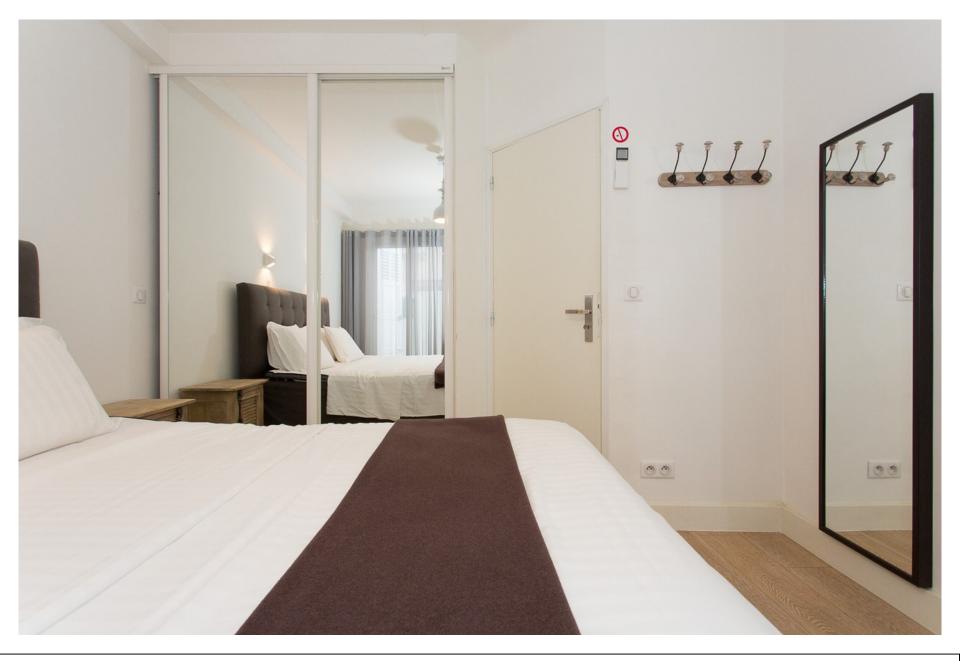

Zoom on the XXL couch

Zoom on the painting that is above the couch: inspiring!

Living room

Kitchen

Another view on the kitchen

Master bedroom with large cupboards

Master bedroom with large mirrors

Bathroom with toilets