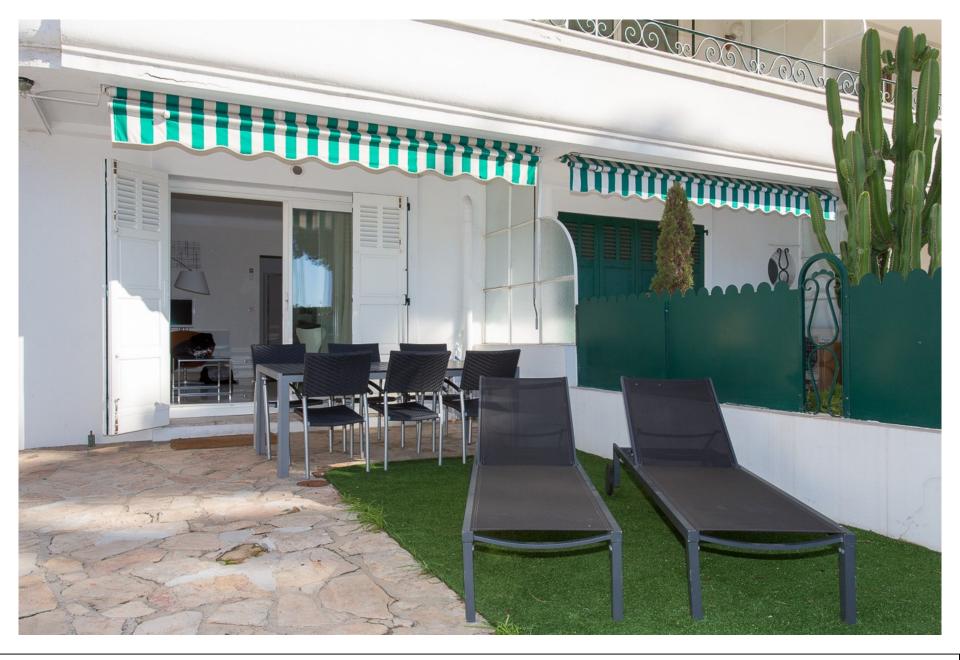

The apartment is composed as follows:

- a living room with couch and large flat screen TV and dining area with table and chairs and a bar area to prepare some cocktails
  - a fitted kitchen with oven, freezer, refrigerator, ceramic glass cooktop, storage units
    - a first bedroom with a double bed
    - a second bedroom with a double bed
      - A bathroom
      - A terrace of 50sqm

Little sea view from the terrace

Sun chairs & palm trees on the 50sqm terrace!

Palm trees!

Overall view of the terrace

Living room opening onto the terrace

Another view of the lving room opening onto the terrace