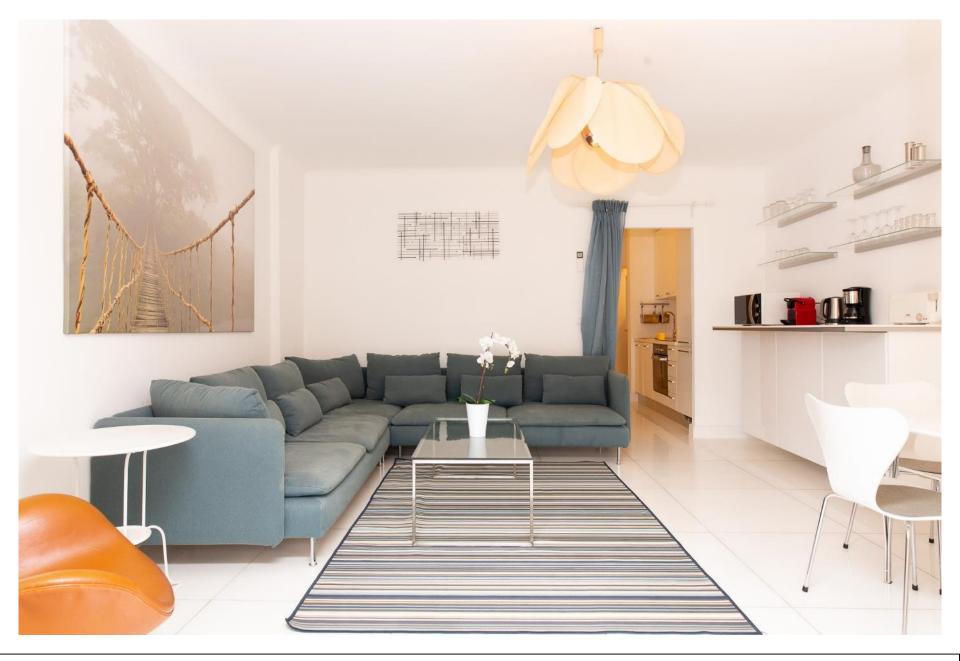

The apartment is composed as follows:

- a living room with couch and large flat screen TV and dining area with table and chairs and a bar area to prepare some cocktails
  - a fitted kitchen with oven, freezer, refrigerator, ceramic glass cooktop, storage units
    - a first bedroom with a double bed
    - a second bedroom with a double bed
      - A bathroom
      - A terrace of 50sqm

Zoom on the XXL couch

Zoom on the painting that is above the couch: inspiring!

Living room

Kitchen

Another view on the kitchen

Master bedroom with large cupboards

Master bedroom with large mirrors

Bathroom with toilets