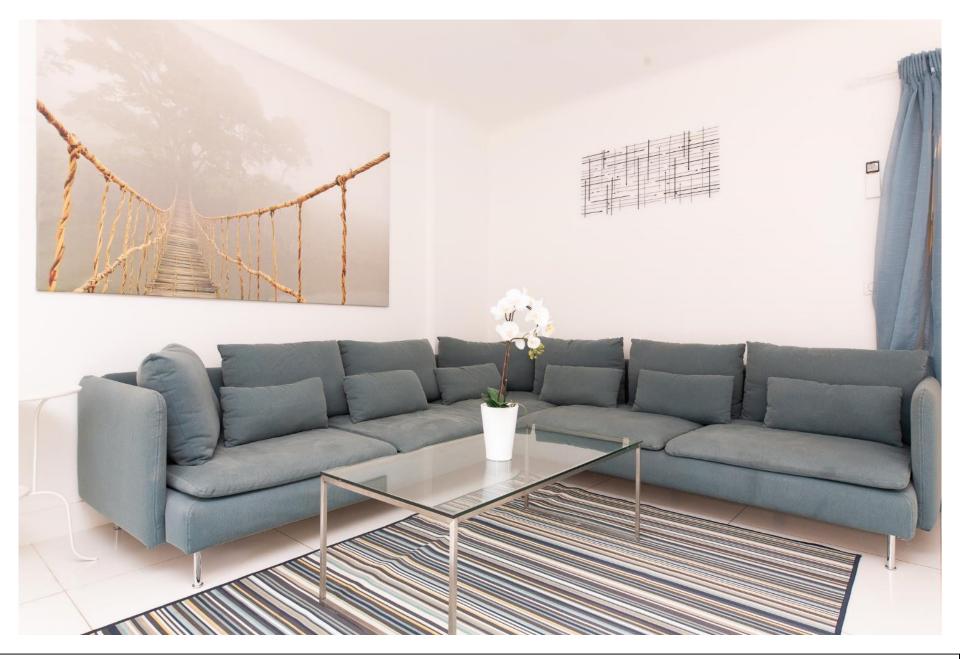

Zoom on the XXL couch

Zoom on the painting that is above the couch: inspiring!

Living room

Kitchen

Another view on the kitchen

Master bedroom with large cupboards

Master bedroom with large mirrors

Bathroom with toilets