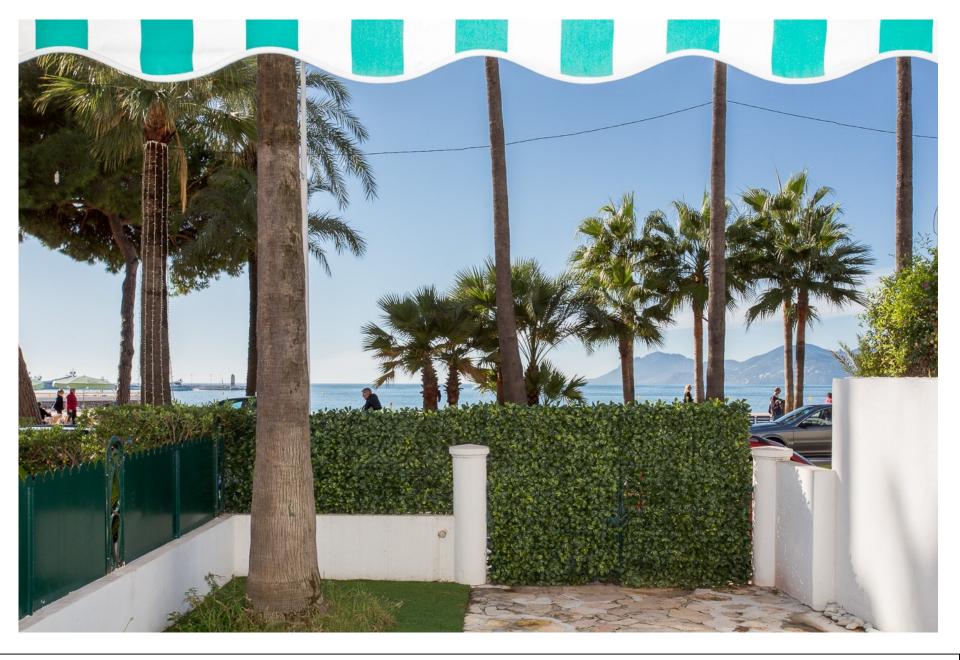

## 2 BEDROOMS - REF KMI 332

Luxury 2 bedrooms of 65sqm on La Croisette with 50sqm terrace! Brand new apartment, pure design, great location, internet wifi, A/C...What else?

When going out of the apartment, you are on La Croisette enjoying the palm trees, the sea and the easy and chic lifestyle that this apartment will offer you...

DISTANCE PALAIS DES FESTIVALS: 12 minutes walking distance - DISTANCE CROISETTE & BEACHES: 0 meter...

**SLEEPING CAPACITY**: 2 double beds

ASSETS: Internet WIFI // Air conditioning // Flat screen TV // 50 sqm terrace // Location

Little sea view from the terrace

Sun chairs & palm trees on the 50sqm terrace!

Palm trees!

Overall view of the terrace

Living room opening onto the terrace

Another view of the lving room opening onto the terrace