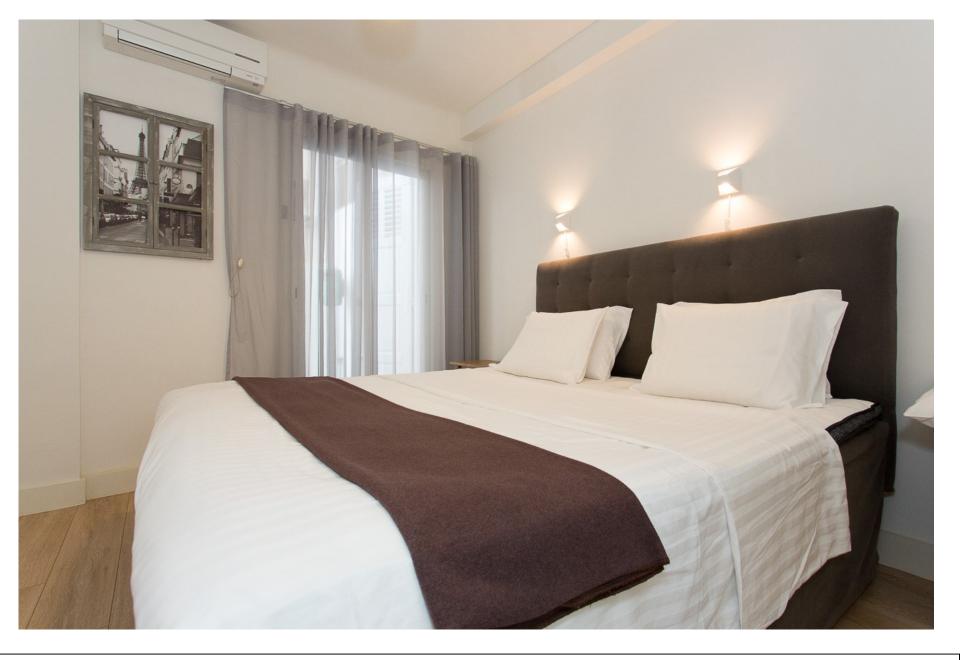

The apartment is composed as follows:

- a living room with couch and large flat screen TV and dining area with table and chairs and a bar area to prepare some cocktails
  - a fitted kitchen with oven, freezer, refrigerator, ceramic glass cooktop, storage units
    - a first bedroom with a double bed
    - a second bedroom with a double bed
      - A bathroom
      - A terrace of 50sqm

Zoom on the XXL couch

Zoom on the painting that is above the couch: inspiring!

Living room

Kitchen

Another view on the kitchen

Master bedroom with large cupboards

Master bedroom with large mirrors

Bathroom with toilets