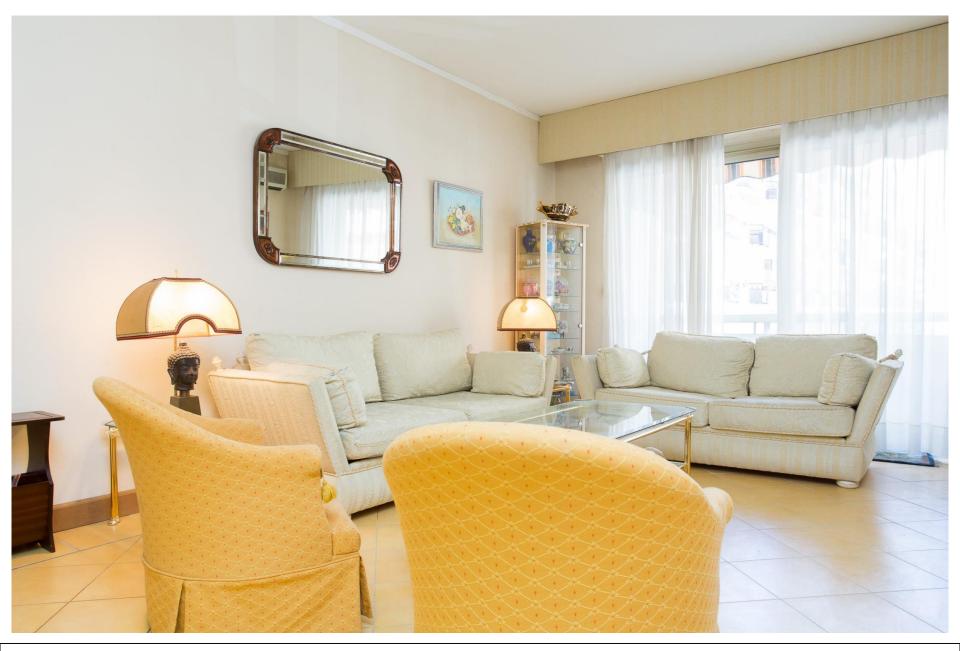

The apartment is composed as follow:

-An entrance hall

-A living room with 2 couches, dining area, flat screen TV -A separate kitchen with oven, washing machine, refrigerator, freezer...

-The living room opens onto the terrace

**SLEEPING CAPACITY**: 2 double beds

ASSETS: Internet wifi// Air conditioning// Flat screen TV // Caretaker // Elevator

The dining area and living room

The living room, flat screen TV

Living room over view

The double sofa and armchairs

The 1st bedroom, 1 double bed

The 1st bedroom, 1 double bed and cupboards

The shower room and toilets

The shower room and toilets

The 2<sup>nd</sup> bedroom, 1 double bed

The  $2^{nd}$  bedroom, 1 double bed, cupboards, TV