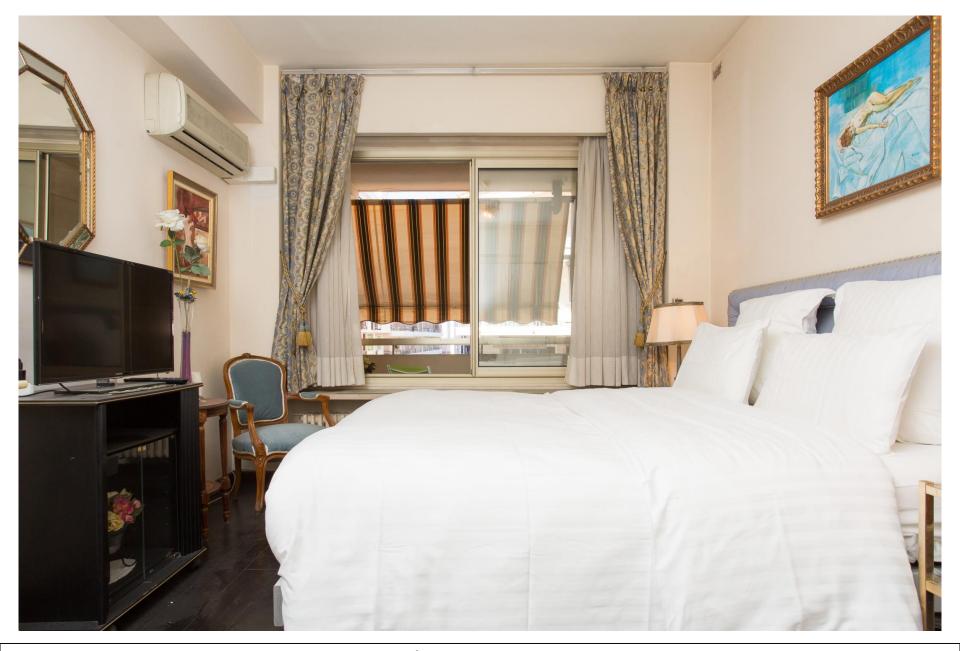

-A master bedroom with one large double bed & cupboards

-A second bedroom with 1 double bed & cupboards

- A shower room with toilets

- Separate toilets

DISTANCE PALAIS DES FESTIVALS: 10 minutes walking distance - DISTANCE CROISETTES & BEACHES: 20 meters...

The double sofa and armchairs

The 1st bedroom, 1 double bed

The 1st bedroom, 1 double bed and cupboards

The shower room and toilets

The shower room and toilets

The 2<sup>nd</sup> bedroom, 1 double bed

The  $2^{nd}$  bedroom, 1 double bed, cupboards, TV