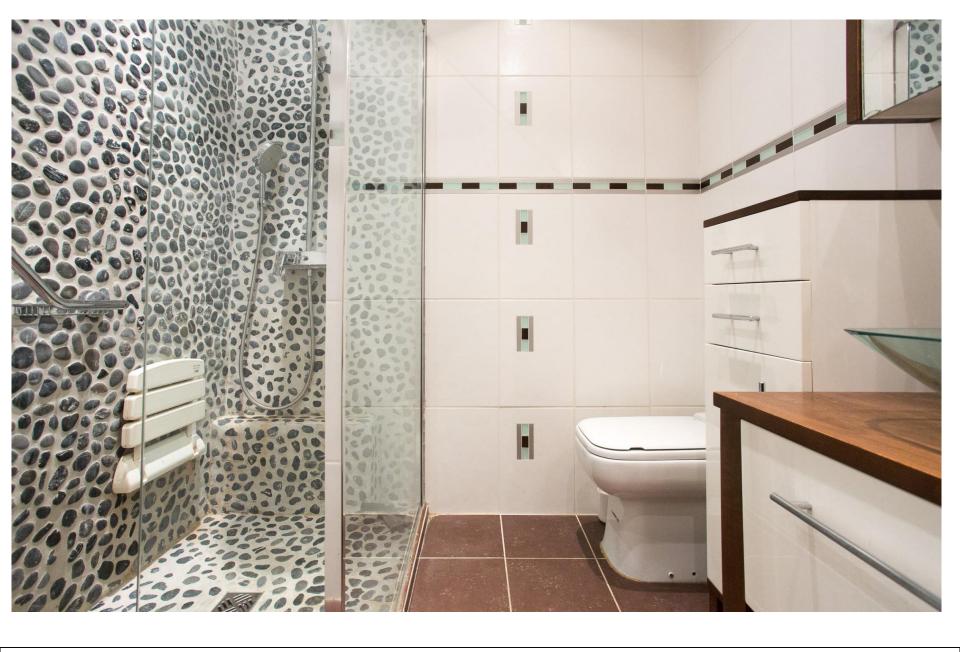

-A master bedroom with one large double bed & cupboards

-A second bedroom with 1 double bed & cupboards

- A shower room with toilets

- Separate toilets

DISTANCE PALAIS DES FESTIVALS: 10 minutes walking distance - DISTANCE CROISETTES & BEACHES: 20 meters...

The double sofa and armchairs

The 1st bedroom, 1 double bed

The 1st bedroom, 1 double bed and cupboards

The shower room and toilets

The shower room and toilets

The 2<sup>nd</sup> bedroom, 1 double bed

The  $2^{nd}$  bedroom, 1 double bed, cupboards, TV