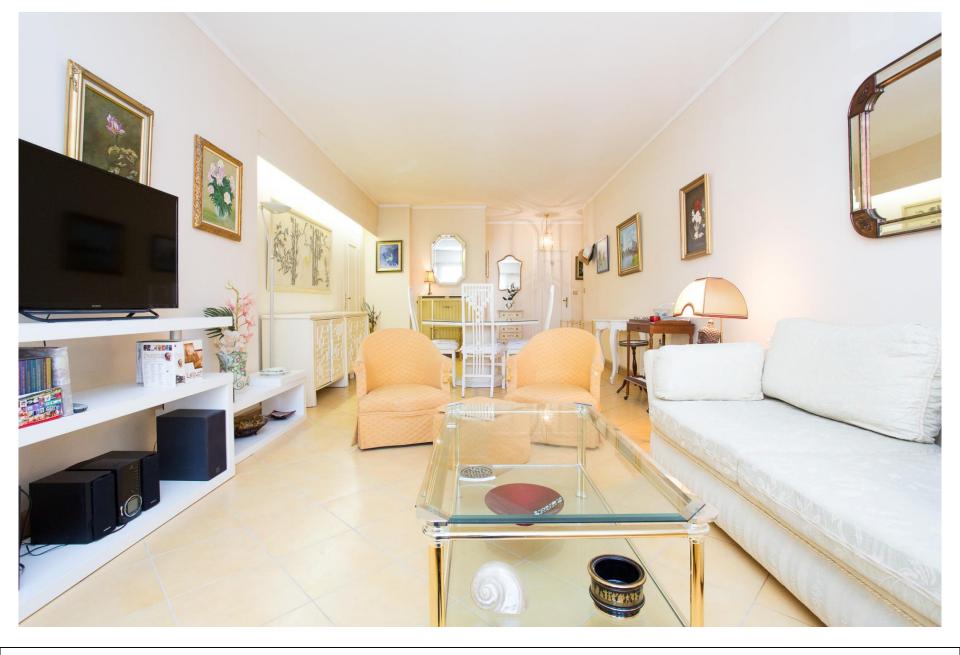

The apartment is composed as follow:

-An entrance hall

-A living room with 2 couches, dining area, flat screen TV -A separate kitchen with oven, washing machine, refrigerator, freezer...

-The living room opens onto the terrace

**SLEEPING CAPACITY**: 2 double beds

ASSETS: Internet wifi// Air conditioning// Flat screen TV // Caretaker // Elevator

The dining area and living room

The living room, flat screen TV

Living room over view