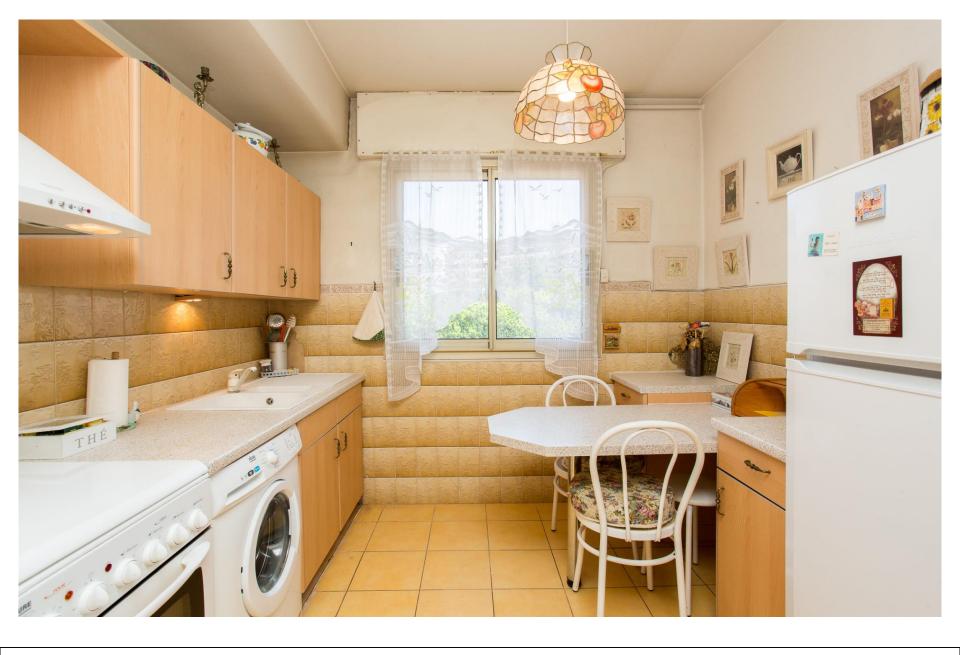

The apartment is composed as follow:

-An entrance hall

-A living room with 2 couches, dining area, flat screen TV -A separate kitchen with oven, washing machine, refrigerator, freezer...

-The living room opens onto the terrace

The separate kitchen