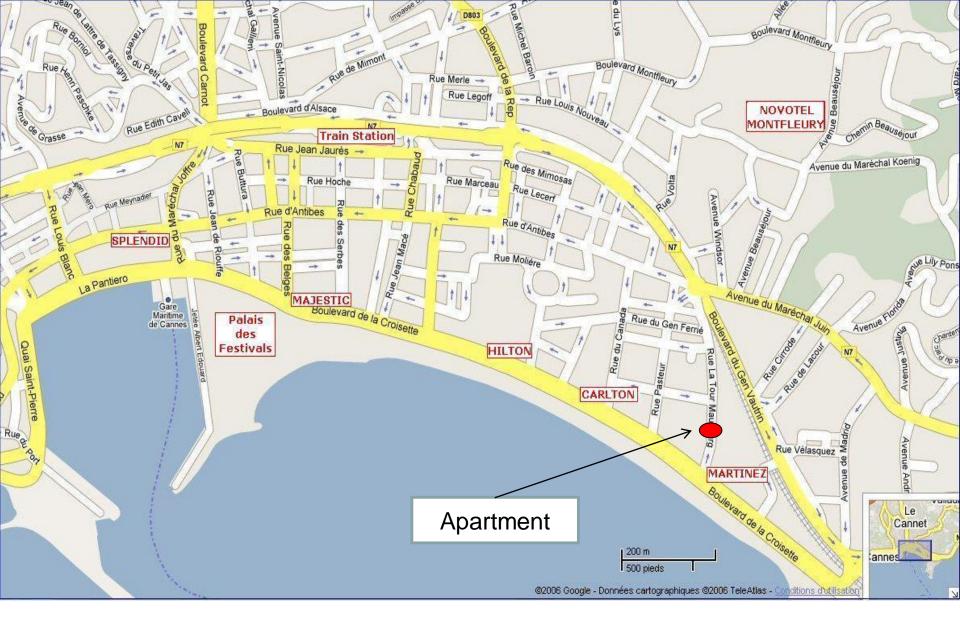

## 2 BEDROOMS - REF KMI 330

Located 20 meters from la Croisette, on the 1st floor in a residence just behind the Martinez Hotel, 2 bedrooms apartment of 90sqm with terrace.

You will do everything by foot: Palais des Festivals, La Croisette, restaurants, shops, beaches, night clubs...

-A master bedroom with one large double bed & cupboards

-A second bedroom with 1 double bed & cupboards

- A shower room with toilets

- Separate toilets

DISTANCE PALAIS DES FESTIVALS: 10 minutes walking distance - DISTANCE CROISETTES & BEACHES: 20 meters...