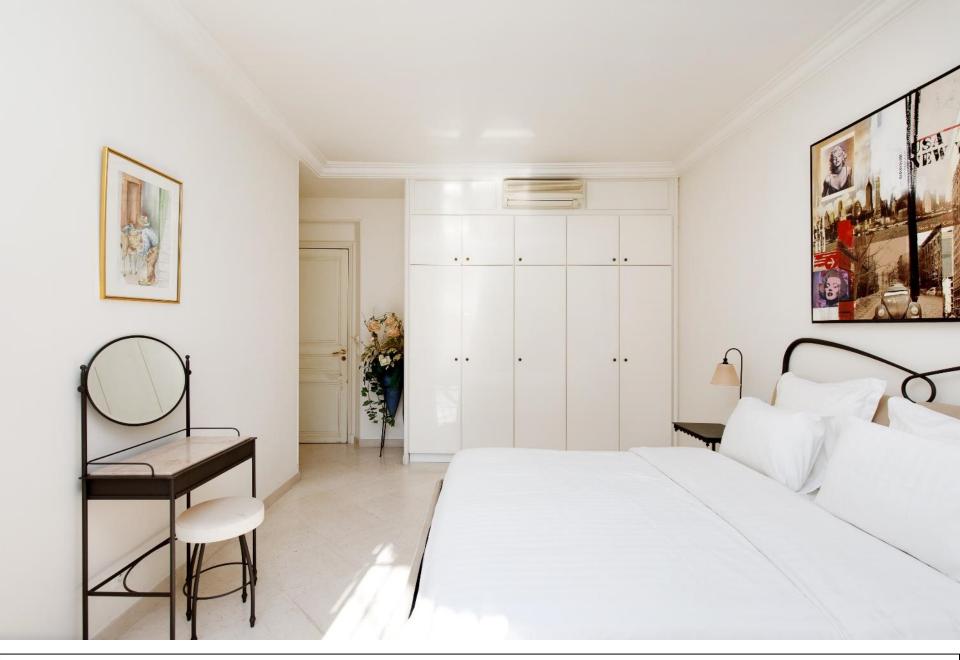

- -A separate kitchen with oven, microwave, dishwasher, washing machine, refrigerator, freezer, glass cook top, kettle, toaster and Nespresso machine.

   A 1st bedroom with a queen bed, cupboards. The bedroom opens onto the garden. A/C in this bedroom.
  - A 2nd ensuite bedroom with a queen bed, cupboards and its bathroom. A/C in this bedroom. The bedroom opens onto the garden.
- A 3rd bedroom with twin beds that can be made as a queen bed. Cupboards. No A/C in this bedroom, however, this bedroom is orientated North.
- A 4th bedroom (a mezzanine bedroom) with a queen bed and cupboards. No A/C in this bedroom, however, this bedroom is orientated North.

Another view of the bedroom with the cupboards

 $\mathcal{A}$  2<sup>Nd</sup> shower room

The 3rd bedroom with twin beds, cupboards. No A/C but the bedroom is orientated North.

Another view of the 3rd bedroom