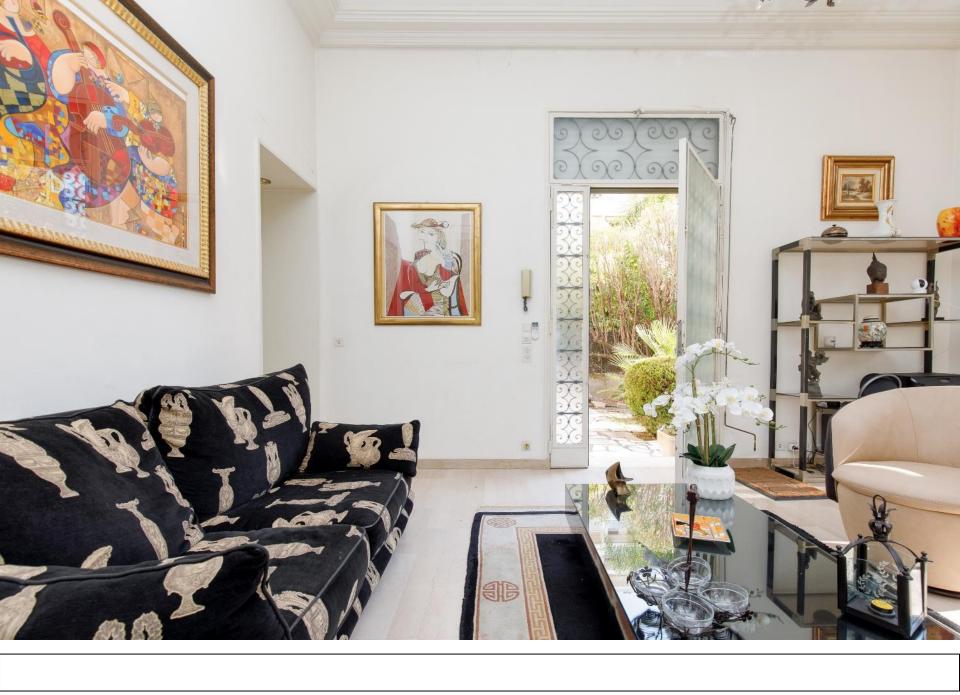

## The apartment has the following:

- A large entrance

- A living room with a couch, armchairs, flat screen TV & dining area with table and chairs. Air conditioning. The living room opens onto the garden and the terrace: in the garden, you will have a dining area with a large table and chairs; you will have another area with some sunchairs and a coffee table with chairs and another third area with 2 extra sunchairs.

**ASSETS**: Internet WIFI // Air conditioning // Garden // location

The private garden

Another part of the garden with coffee table and sunchairs

Another view of the garden

Dining area in the garden

The living room opening onto the garden

Another view of the living room

The ensuite bedroom with cupbaords and access to the garden. A/C.

Another view of the bedoom with its bathroom

The bathroom

The  $2^{Nd}$  bedroom with acess to the garden, cupbaords and A/C.