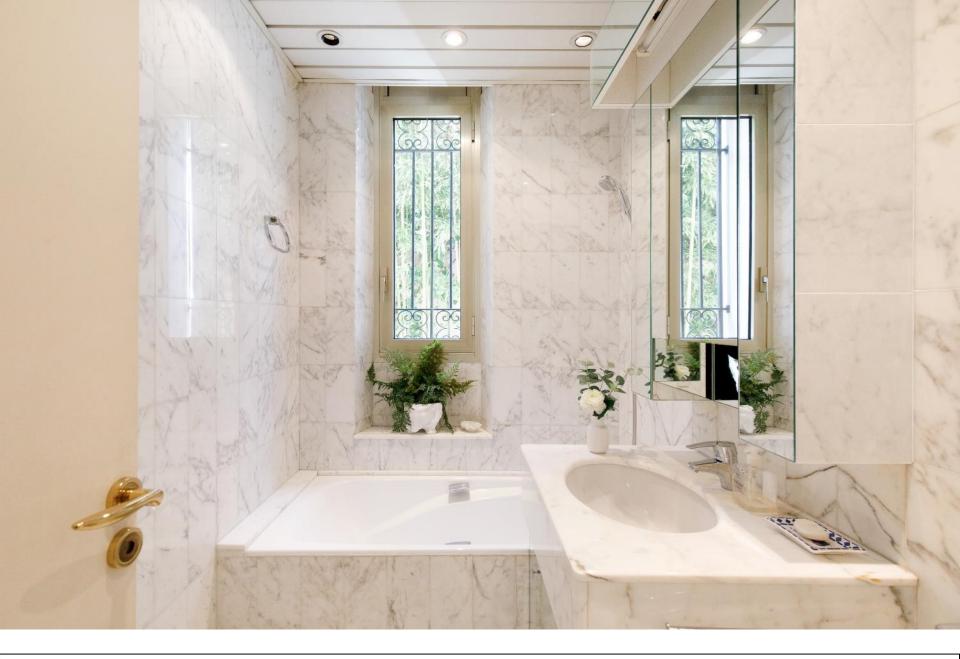

  Under the mezzanine bedroom, there is a dining area with table and chairs and a small kitchenette.

ici the mezzannie ocuroom, there is a uning area with table and chans and

- A separate shower room with toilets.
- A separate bathroom with toilets.

Another view of the living room

The ensuite bedroom with cupbaords and access to the garden. A/C.

Another view of the bedoom with its bathroom

The bathroom

The  $2^{Nd}$  bedroom with acess to the garden, cupbaords and A/C.

3rd bathroom

A  $2^{Nd}$  dining area leading to the mezzanine bedroom

Another view of the dining area with mezzanine bedroom

Mezzanine bedroom with cupboards

The entrance!

The separate kitchen opening onto the garden