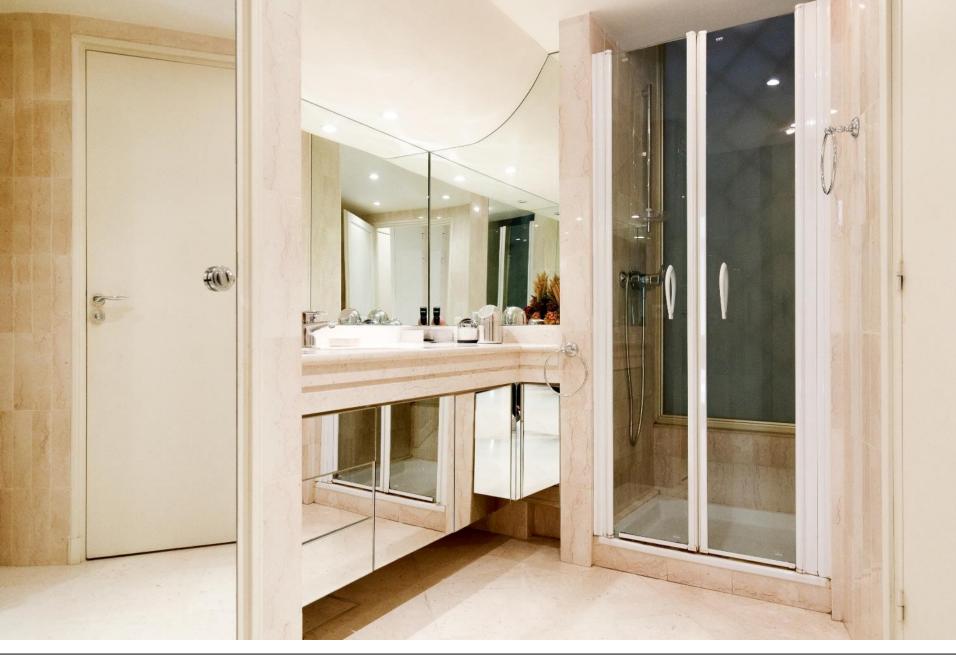

  Under the mezzanine bedroom, there is a dining area with table and chairs and a small kitchenette.

ici the mezzannie ocuroom, there is a uning area with table and chans and

- A separate shower room with toilets.
- A separate bathroom with toilets.

3rd bathroom

A  $2^{Nd}$  dining area leading to the mezzanine bedroom

Another view of the dining area with mezzanine bedroom

Mezzanine bedroom with cupboards

The entrance!

The separate kitchen opening onto the garden