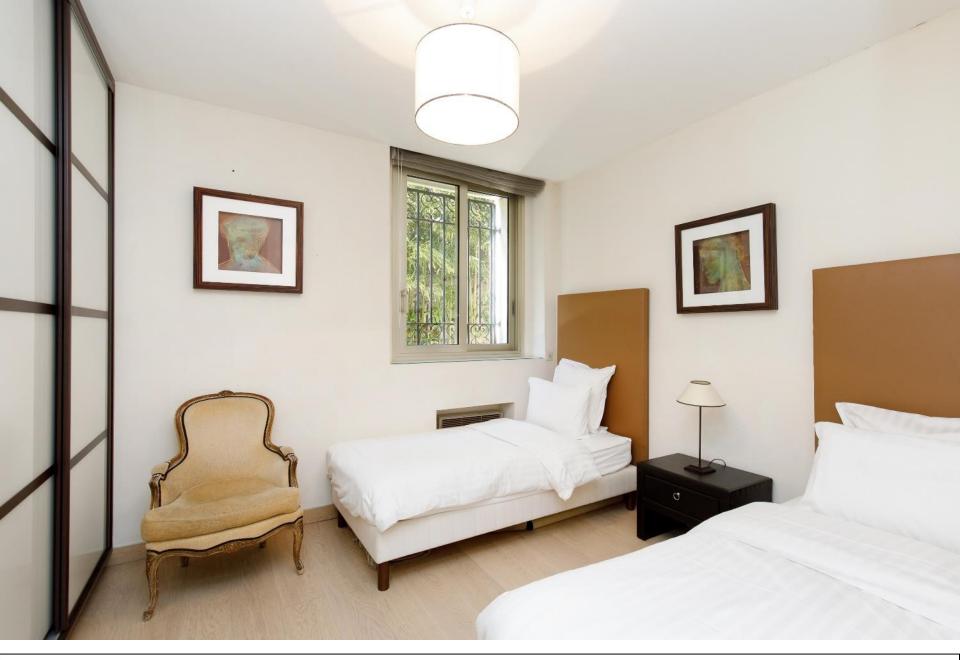

- -A separate kitchen with oven, microwave, dishwasher, washing machine, refrigerator, freezer, glass cook top, kettle, toaster and Nespresso machine.

   A 1st bedroom with a queen bed, cupboards. The bedroom opens onto the garden. A/C in this bedroom.
  - A 2nd ensuite bedroom with a queen bed, cupboards and its bathroom. A/C in this bedroom. The bedroom opens onto the garden.
- A 3rd bedroom with twin beds that can be made as a queen bed. Cupboards. No A/C in this bedroom, however, this bedroom is orientated North.
- A 4th bedroom (a mezzanine bedroom) with a queen bed and cupboards. No A/C in this bedroom, however, this bedroom is orientated North.

In total: 4 bedrooms, 3 bathrooms, 2 toilets, 3 queen beds and 2 single beds.

**DISTANCE PALAIS DES FESTIVALS**: 10 minutes walking distance - **DISTANCE CROISETTES & BEACHES**: 100 meters

**SLEEPING CAPACITY**: 3 queen beds + 2 single beds

Another view of the living room

The ensuite bedroom with cupbaords and access to the garden. A/C.

Another view of the bedoom with its bathroom

The bathroom

The  $2^{Nd}$  bedroom with acess to the garden, cupbaords and A/C.