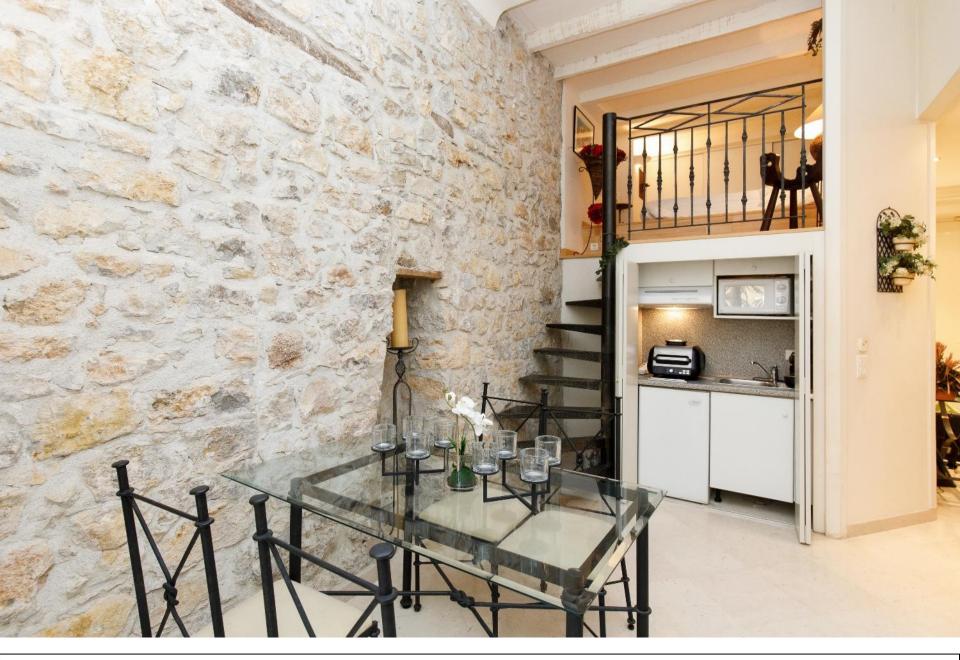

  Under the mezzanine bedroom, there is a dining area with table and chairs and a small kitchenette.

ici the mezzannie ocuroom, there is a uning area with table and chans and

- A separate shower room with toilets.
- A separate bathroom with toilets.

3rd bathroom

A  $2^{Nd}$  dining area leading to the mezzanine bedroom

Another view of the dining area with mezzanine bedroom

Mezzanine bedroom with cupboards

The entrance!

The separate kitchen opening onto the garden