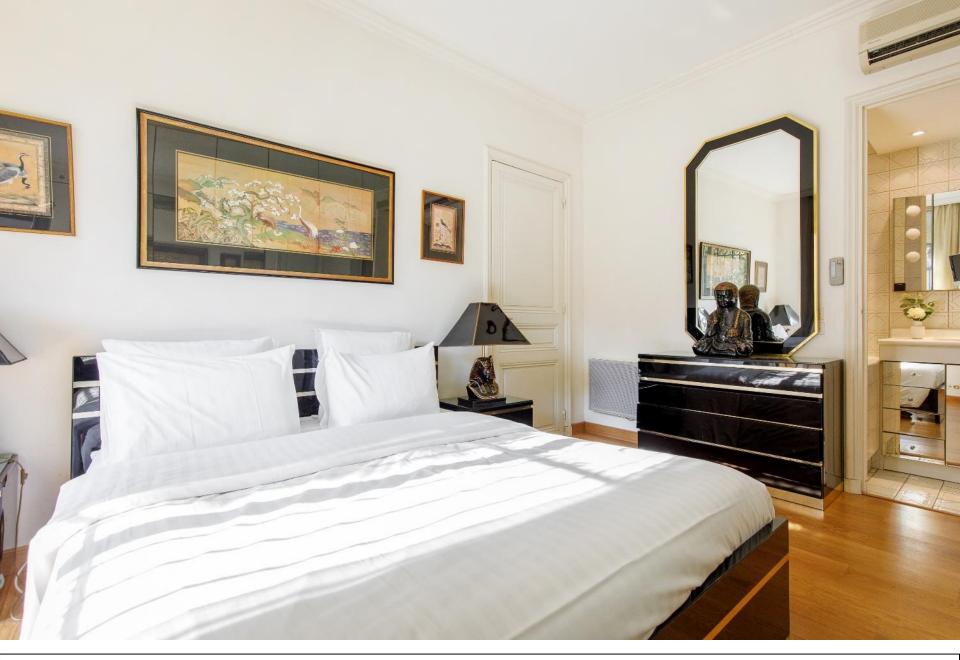

- -A separate kitchen with oven, microwave, dishwasher, washing machine, refrigerator, freezer, glass cook top, kettle, toaster and Nespresso machine.

   A 1st bedroom with a queen bed, cupboards. The bedroom opens onto the garden. A/C in this bedroom.
  - A 2nd ensuite bedroom with a queen bed, cupboards and its bathroom. A/C in this bedroom. The bedroom opens onto the garden.
- A 3rd bedroom with twin beds that can be made as a queen bed. Cupboards. No A/C in this bedroom, however, this bedroom is orientated North.
- A 4th bedroom (a mezzanine bedroom) with a queen bed and cupboards. No A/C in this bedroom, however, this bedroom is orientated North.

Another view of the living room

The ensuite bedroom with cupbaords and access to the garden. A/C.

Another view of the bedoom with its bathroom

The bathroom

The  $2^{Nd}$  bedroom with acess to the garden, cupbaords and A/C.