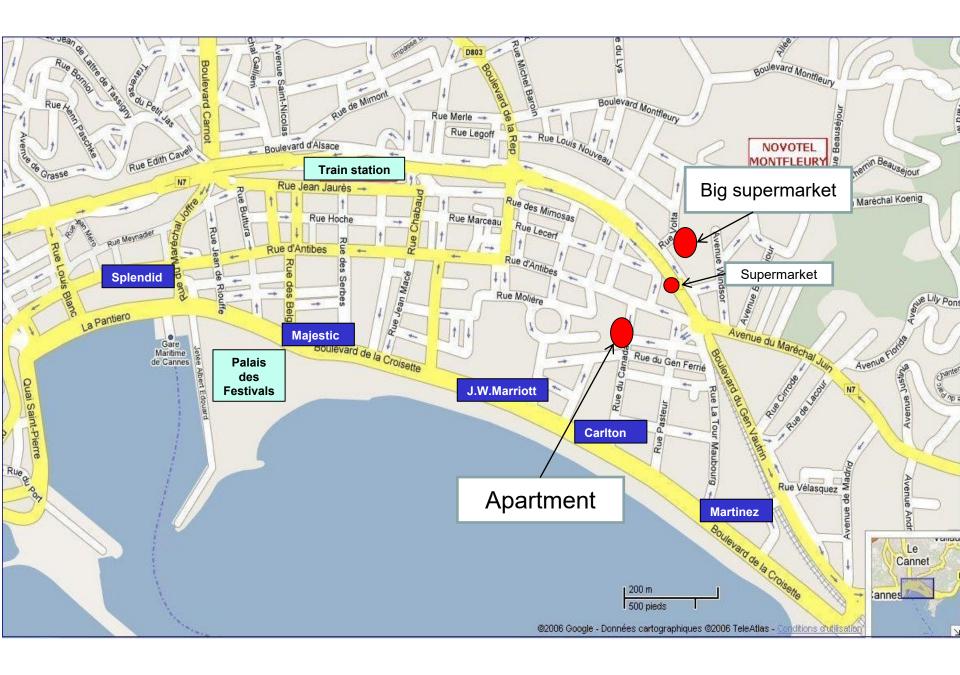

Everything is in walking distance: La Croisette, the shopping street Rue d'Antibes, restaurants, supermarket, Palais des Festivals, bakery, ATM, etc.