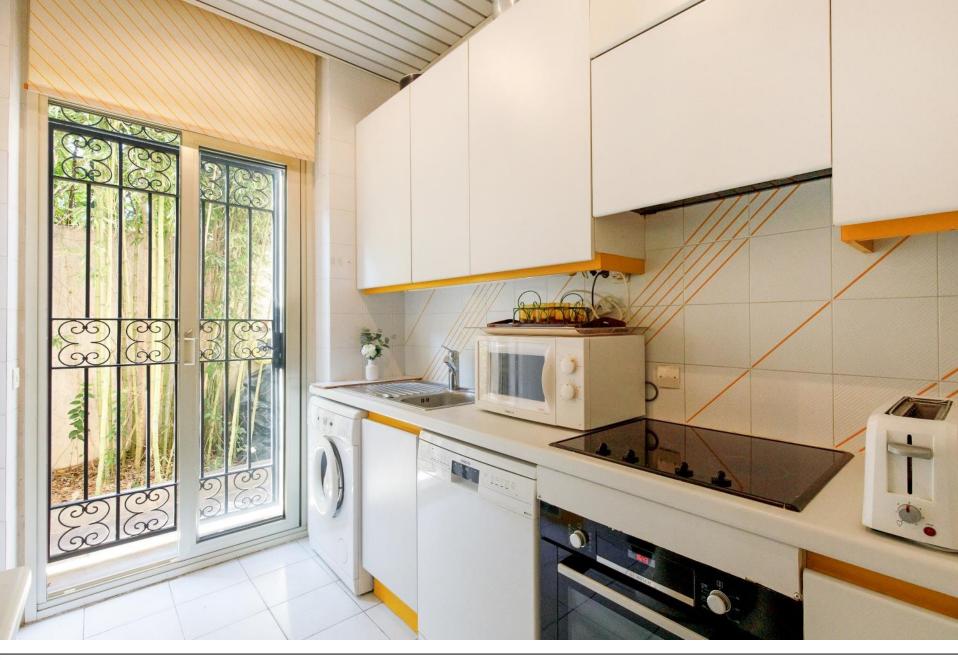

- -A separate kitchen with oven, microwave, dishwasher, washing machine, refrigerator, freezer, glass cook top, kettle, toaster and Nespresso machine.

   A 1st bedroom with a queen bed, cupboards. The bedroom opens onto the garden. A/C in this bedroom.
  - A 2nd ensuite bedroom with a queen bed, cupboards and its bathroom. A/C in this bedroom. The bedroom opens onto the garden.
- A 3rd bedroom with twin beds that can be made as a queen bed. Cupboards. No A/C in this bedroom, however, this bedroom is orientated North.
- A 4th bedroom (a mezzanine bedroom) with a queen bed and cupboards. No A/C in this bedroom, however, this bedroom is orientated North.

3rd bathroom

A  $2^{Nd}$  dining area leading to the mezzanine bedroom

Another view of the dining area with mezzanine bedroom

Mezzanine bedroom with cupboards

The entrance!

The separate kitchen opening onto the garden

Another view of the kitchen