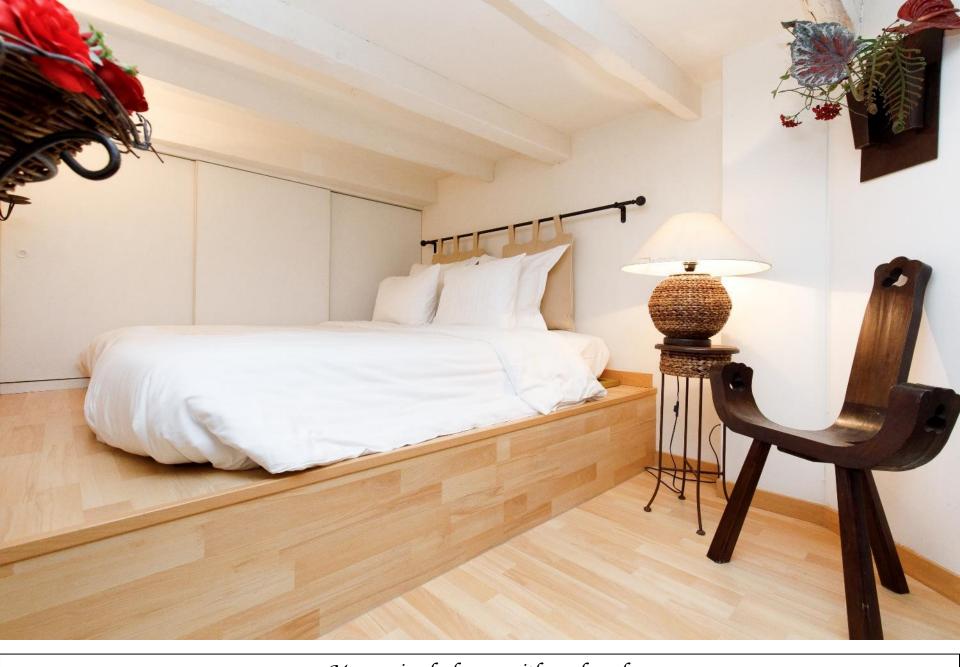

- -A separate kitchen with oven, microwave, dishwasher, washing machine, refrigerator, freezer, glass cook top, kettle, toaster and Nespresso machine.

   A 1st bedroom with a queen bed, cupboards. The bedroom opens onto the garden. A/C in this bedroom.
  - A 2nd ensuite bedroom with a queen bed, cupboards and its bathroom. A/C in this bedroom. The bedroom opens onto the garden.
- A 3rd bedroom with twin beds that can be made as a queen bed. Cupboards. No A/C in this bedroom, however, this bedroom is orientated North.
- A 4th bedroom (a mezzanine bedroom) with a queen bed and cupboards. No A/C in this bedroom, however, this bedroom is orientated North.

3rd bathroom

A  $2^{Nd}$  dining area leading to the mezzanine bedroom

Another view of the dining area with mezzanine bedroom

Mezzanine bedroom with cupboards

The entrance!

The separate kitchen opening onto the garden