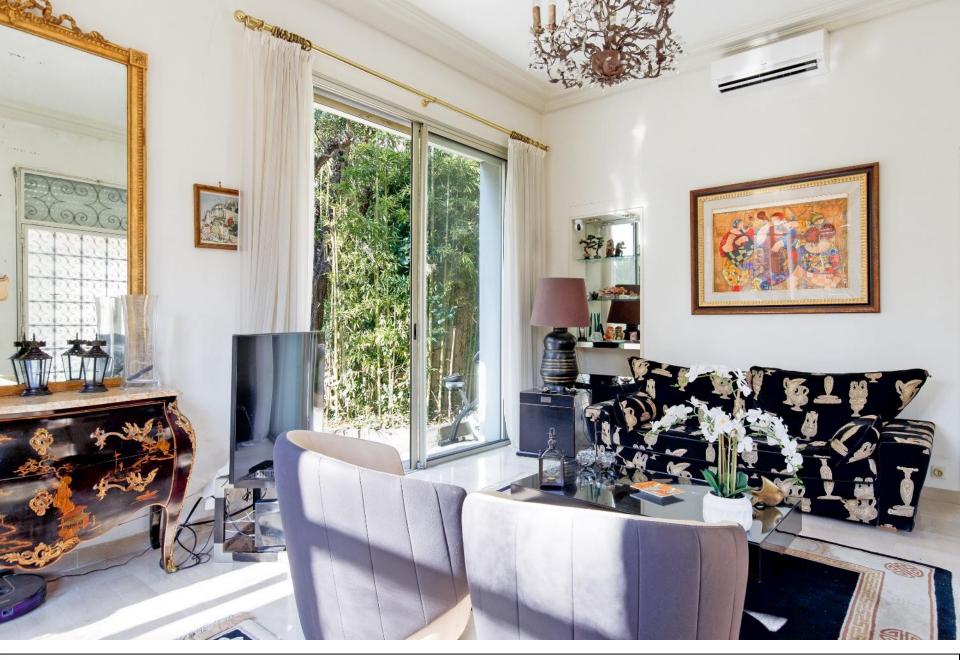

## The apartment has the following:

- A large entrance

- A living room with a couch, armchairs, flat screen TV & dining area with table and chairs. Air conditioning. The living room opens onto the garden and the terrace: in the garden, you will have a dining area with a large table and chairs; you will have another area with some sunchairs and a coffee table with chairs and another third area with 2 extra sunchairs.

**ASSETS**: Internet WIFI // Air conditioning // Garden // location

The private garden

Another part of the garden with coffee table and sunchairs

Another view of the garden

Dining area in the garden

The living room opening onto the garden

Another view of the living room

The ensuite bedroom with cupbaords and access to the garden. A/C.

Another view of the bedoom with its bathroom

The bathroom

The  $2^{Nd}$  bedroom with acess to the garden, cupbaords and A/C.