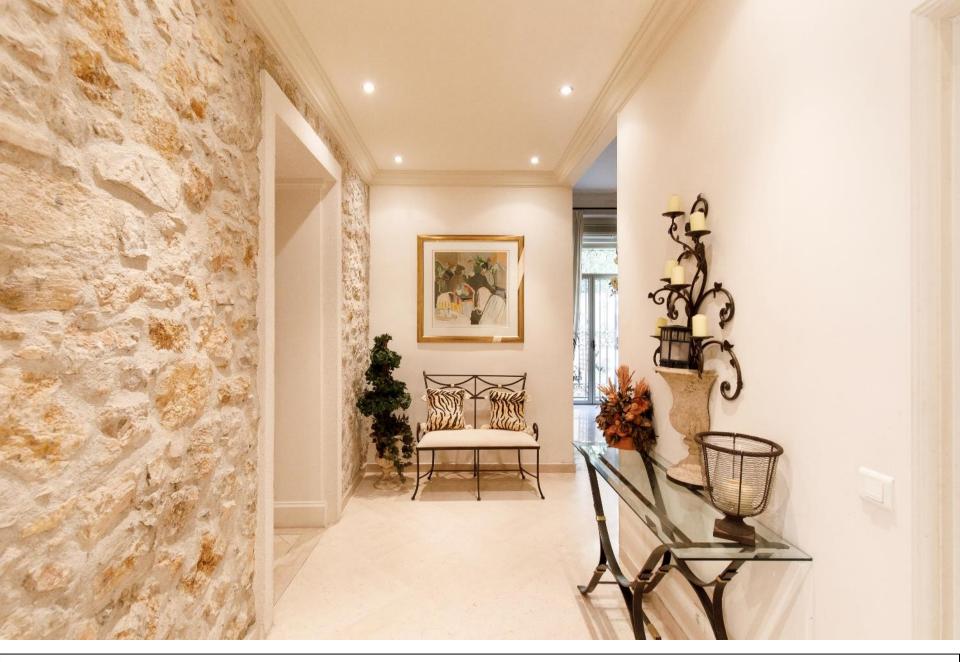

## The apartment has the following:

- A large entrance

- A living room with a couch, armchairs, flat screen TV & dining area with table and chairs. Air conditioning. The living room opens onto the garden and the terrace: in the garden, you will have a dining area with a large table and chairs; you will have another area with some sunchairs and a coffee table with chairs and another third area with 2 extra sunchairs.

3rd bathroom

A  $2^{Nd}$  dining area leading to the mezzanine bedroom

Another view of the dining area with mezzanine bedroom

Mezzanine bedroom with cupboards

The entrance!

The separate kitchen opening onto the garden