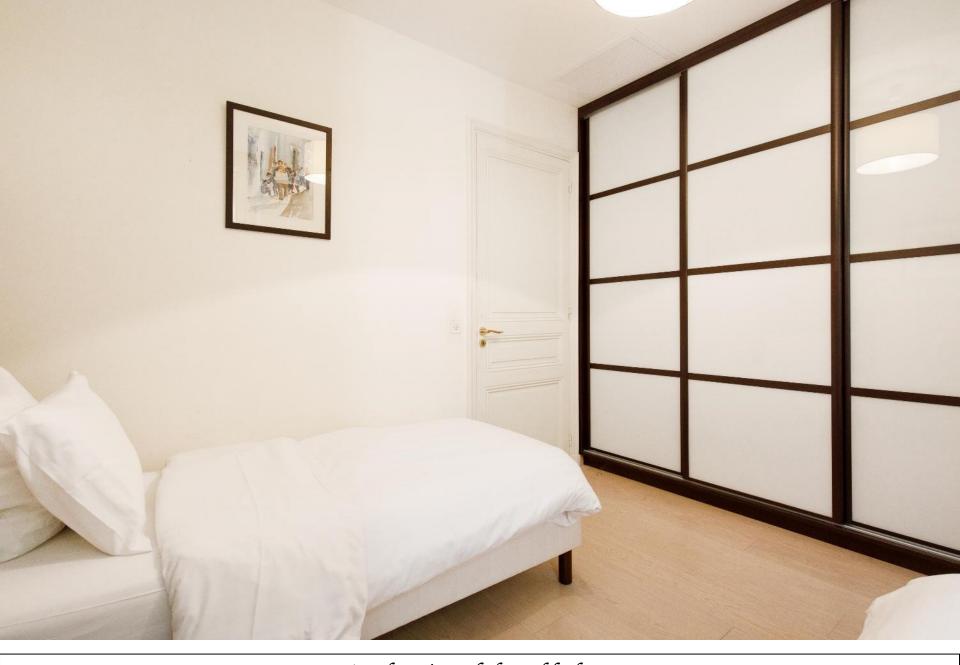

- -A separate kitchen with oven, microwave, dishwasher, washing machine, refrigerator, freezer, glass cook top, kettle, toaster and Nespresso machine.

   A 1st bedroom with a queen bed, cupboards. The bedroom opens onto the garden. A/C in this bedroom.
  - A 2nd ensuite bedroom with a queen bed, cupboards and its bathroom. A/C in this bedroom. The bedroom opens onto the garden.
- A 3rd bedroom with twin beds that can be made as a queen bed. Cupboards. No A/C in this bedroom, however, this bedroom is orientated North.
- A 4th bedroom (a mezzanine bedroom) with a queen bed and cupboards. No A/C in this bedroom, however, this bedroom is orientated North.

Another view of the bedroom with the cupboards

 $\mathcal{A}$  2<sup>Nd</sup> shower room

The 3rd bedroom with twin beds, cupboards. No A/C but the bedroom is orientated North.

Another view of the 3rd bedroom