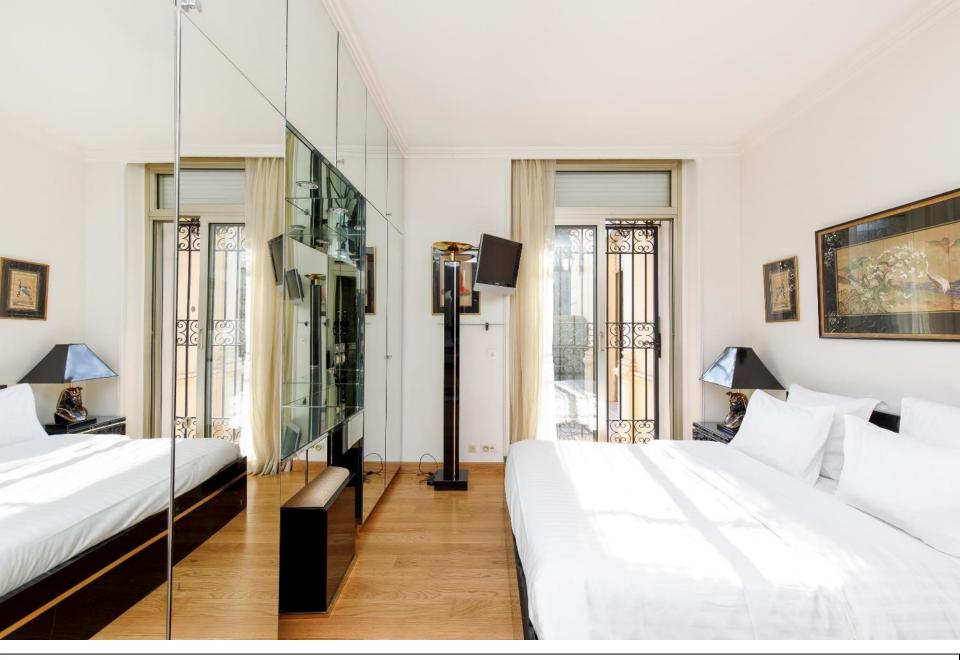

- -A separate kitchen with oven, microwave, dishwasher, washing machine, refrigerator, freezer, glass cook top, kettle, toaster and Nespresso machine.

   A 1st bedroom with a queen bed, cupboards. The bedroom opens onto the garden. A/C in this bedroom.
  - A 2nd ensuite bedroom with a queen bed, cupboards and its bathroom. A/C in this bedroom. The bedroom opens onto the garden.
- A 3rd bedroom with twin beds that can be made as a queen bed. Cupboards. No A/C in this bedroom, however, this bedroom is orientated North.
- A 4th bedroom (a mezzanine bedroom) with a queen bed and cupboards. No A/C in this bedroom, however, this bedroom is orientated North.

Another view of the living room

The ensuite bedroom with cupbaords and access to the garden. A/C.

Another view of the bedoom with its bathroom

The bathroom

The  $2^{Nd}$  bedroom with acess to the garden, cupbaords and A/C.