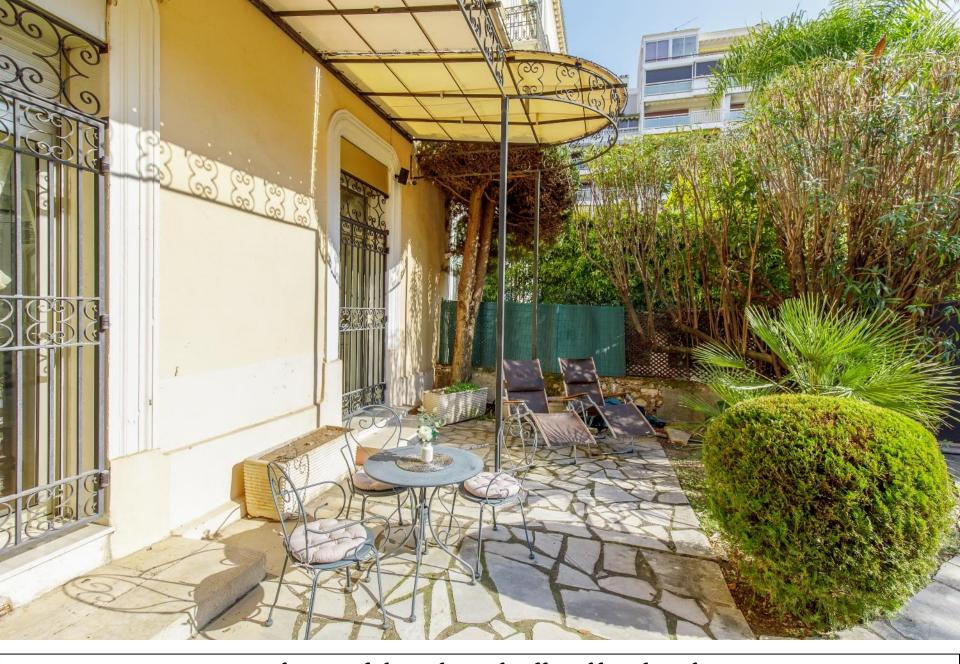

## The apartment has the following:

- A large entrance

- A living room with a couch, armchairs, flat screen TV & dining area with table and chairs. Air conditioning. The living room opens onto the garden and the terrace: in the garden, you will have a dining area with a large table and chairs; you will have another area with some sunchairs and a coffee table with chairs and another third area with 2 extra sunchairs.

**ASSETS**: Internet WIFI // Air conditioning // Garden // location

The private garden

Another part of the garden with coffee table and sunchairs

Another view of the garden

Dining area in the garden

The living room opening onto the garden