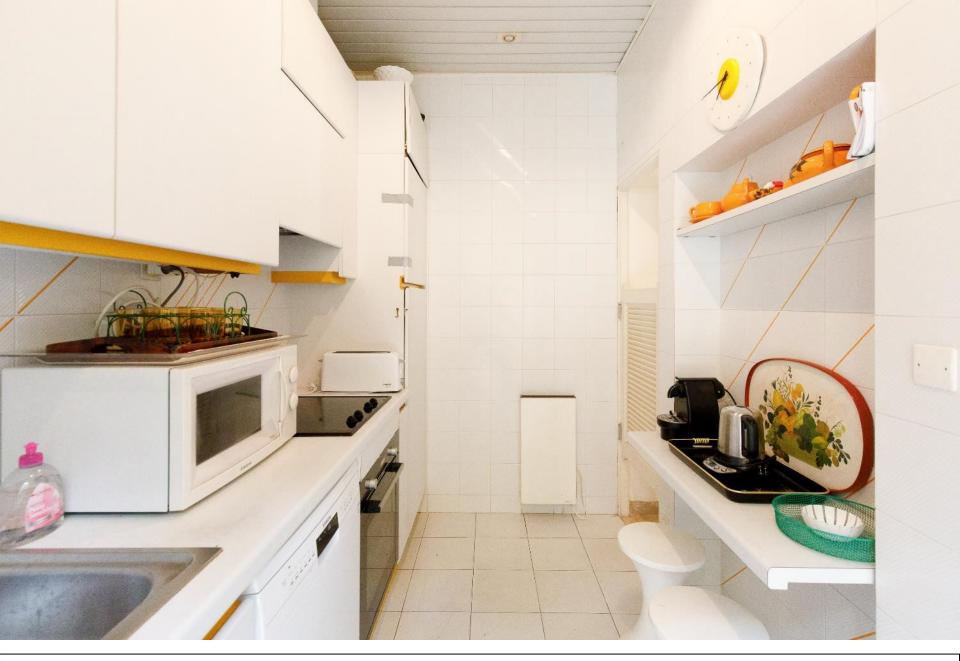

- -A separate kitchen with oven, microwave, dishwasher, washing machine, refrigerator, freezer, glass cook top, kettle, toaster and Nespresso machine.

   A 1st bedroom with a queen bed, cupboards. The bedroom opens onto the garden. A/C in this bedroom.
  - A 2nd ensuite bedroom with a queen bed, cupboards and its bathroom. A/C in this bedroom. The bedroom opens onto the garden.
- A 3rd bedroom with twin beds that can be made as a queen bed. Cupboards. No A/C in this bedroom, however, this bedroom is orientated North.
- A 4th bedroom (a mezzanine bedroom) with a queen bed and cupboards. No A/C in this bedroom, however, this bedroom is orientated North.

3rd bathroom

A  $2^{Nd}$  dining area leading to the mezzanine bedroom

Another view of the dining area with mezzanine bedroom

Mezzanine bedroom with cupboards

The entrance!

The separate kitchen opening onto the garden

Another view of the kitchen