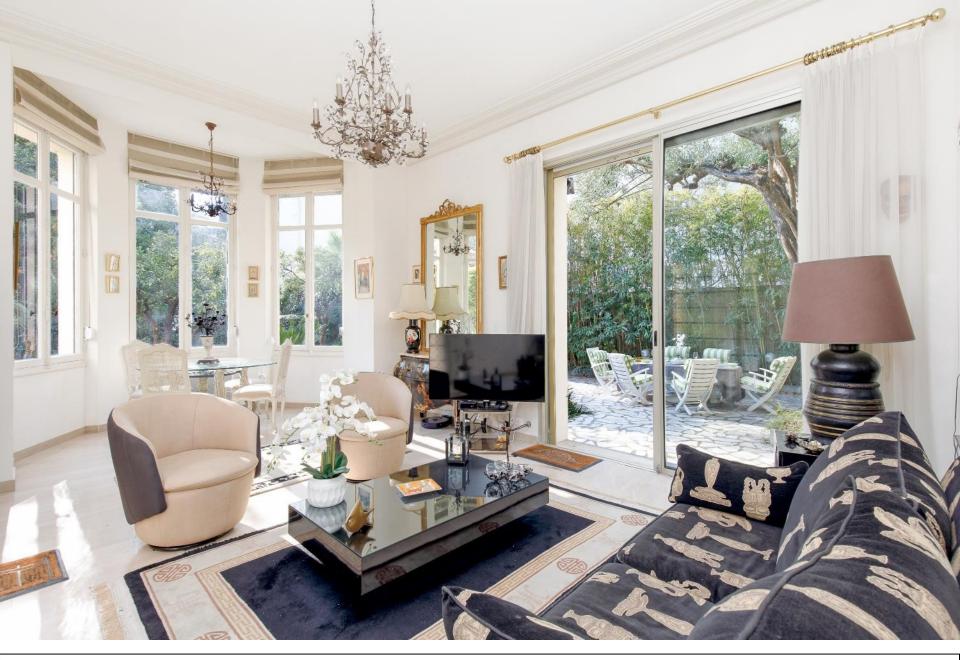

## The apartment has the following:

- A large entrance

- A living room with a couch, armchairs, flat screen TV & dining area with table and chairs. Air conditioning. The living room opens onto the garden and the terrace: in the garden, you will have a dining area with a large table and chairs; you will have another area with some sunchairs and a coffee table with chairs and another third area with 2 extra sunchairs.

**ASSETS**: Internet WIFI // Air conditioning // Garden // location

The private garden

Another part of the garden with coffee table and sunchairs

Another view of the garden

Dining area in the garden

The living room opening onto the garden