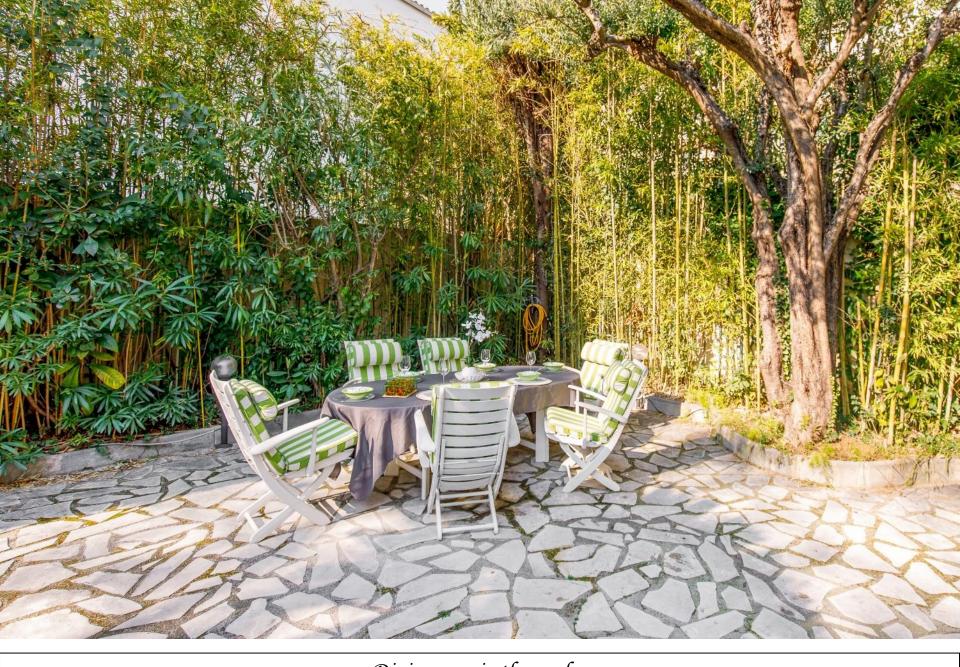

## The apartment has the following:

- A large entrance

- A living room with a couch, armchairs, flat screen TV & dining area with table and chairs. Air conditioning. The living room opens onto the garden and the terrace: in the garden, you will have a dining area with a large table and chairs; you will have another area with some sunchairs and a coffee table with chairs and another third area with 2 extra sunchairs.

**ASSETS**: Internet WIFI // Air conditioning // Garden // location

The private garden

Another part of the garden with coffee table and sunchairs

Another view of the garden

Dining area in the garden

The living room opening onto the garden