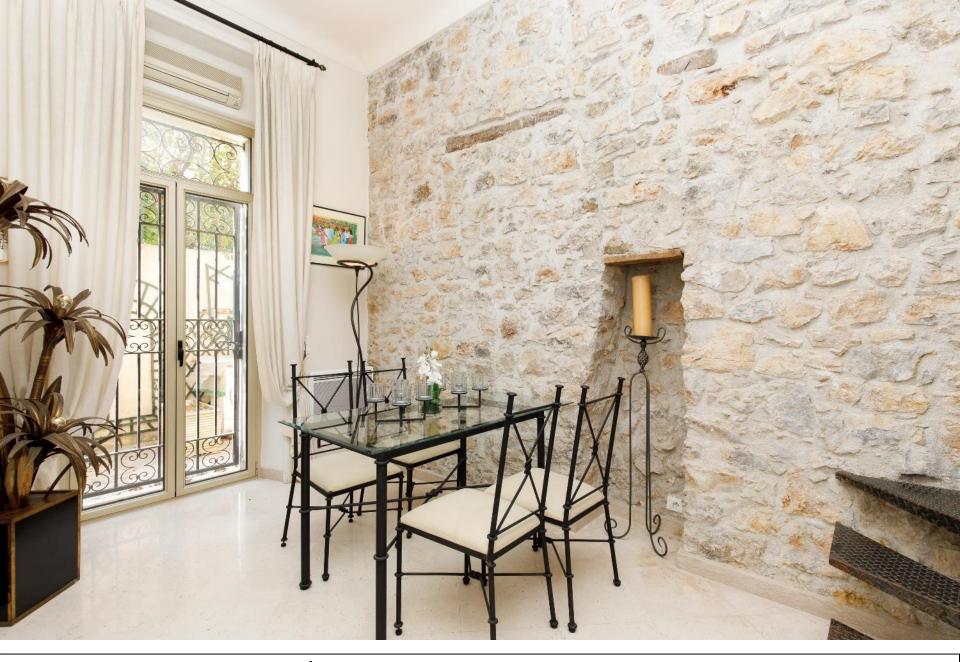

  Under the mezzanine bedroom, there is a dining area with table and chairs and a small kitchenette.

ici the mezzannie ocuroom, there is a uning area with table and chans and

- A separate shower room with toilets.
- A separate bathroom with toilets.

3rd bathroom

A  $2^{Nd}$  dining area leading to the mezzanine bedroom

Another view of the dining area with mezzanine bedroom

Mezzanine bedroom with cupboards

The entrance!

The separate kitchen opening onto the garden