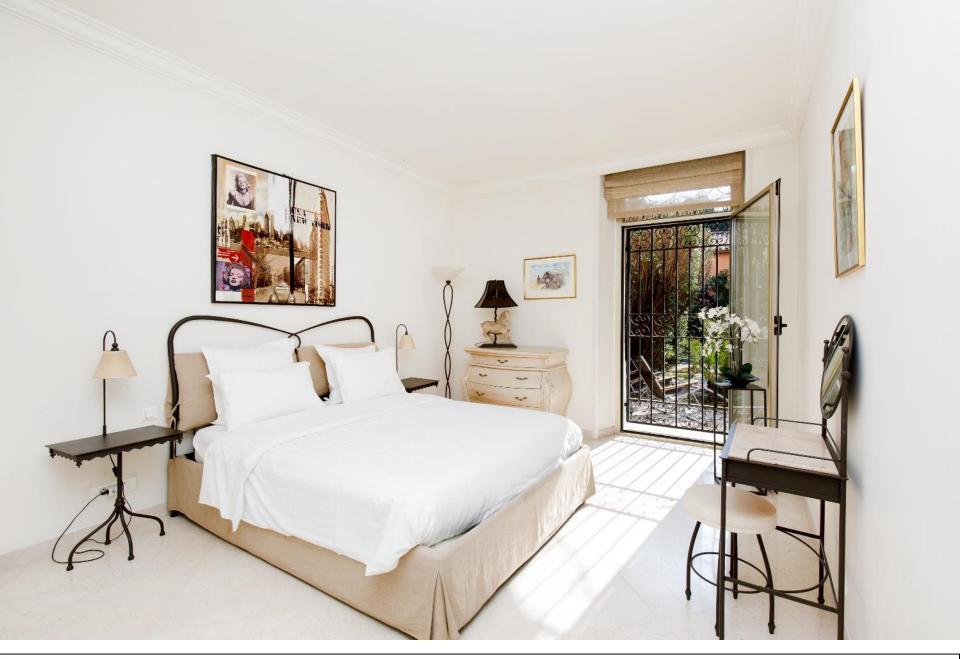

- -A separate kitchen with oven, microwave, dishwasher, washing machine, refrigerator, freezer, glass cook top, kettle, toaster and Nespresso machine.

   A 1st bedroom with a queen bed, cupboards. The bedroom opens onto the garden. A/C in this bedroom.
  - A 2nd ensuite bedroom with a queen bed, cupboards and its bathroom. A/C in this bedroom. The bedroom opens onto the garden.
- A 3rd bedroom with twin beds that can be made as a queen bed. Cupboards. No A/C in this bedroom, however, this bedroom is orientated North.
- A 4th bedroom (a mezzanine bedroom) with a queen bed and cupboards. No A/C in this bedroom, however, this bedroom is orientated North.

Another view of the living room

The ensuite bedroom with cupbaords and access to the garden. A/C.

Another view of the bedoom with its bathroom

The bathroom

The  $2^{Nd}$  bedroom with acess to the garden, cupbaords and A/C.