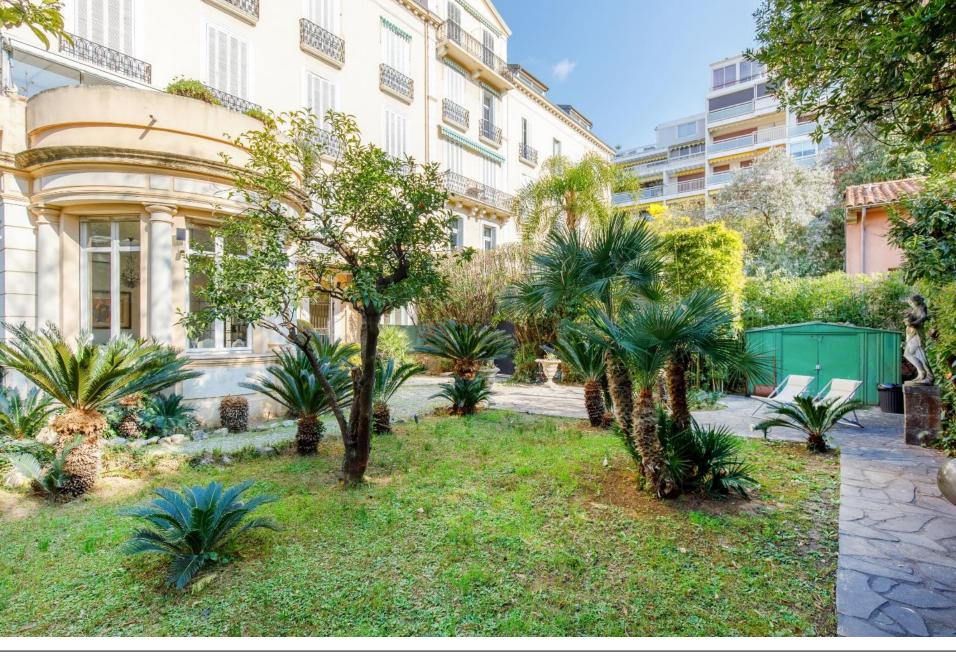

## 4 BEDROOMS - REF KMI 506

Located 50 meters from Rue d'Antibes and 100 meters from La Croisette, this 4 bedrooms/ 3 bathrooms apartment with a 300sqm private garden will offer you a comfortable stay in the very center of Cannes!

## The apartment has the following:

- A large entrance

- A living room with a couch, armchairs, flat screen TV & dining area with table and chairs. Air conditioning. The living room opens onto the garden and the terrace: in the garden, you will have a dining area with a large table and chairs; you will have another area with some sunchairs and a coffee table with chairs and another third area with 2 extra sunchairs.

**ASSETS**: Internet WIFI // Air conditioning // Garden // location

The private garden

Another part of the garden with coffee table and sunchairs

Another view of the garden

Dining area in the garden

The living room opening onto the garden