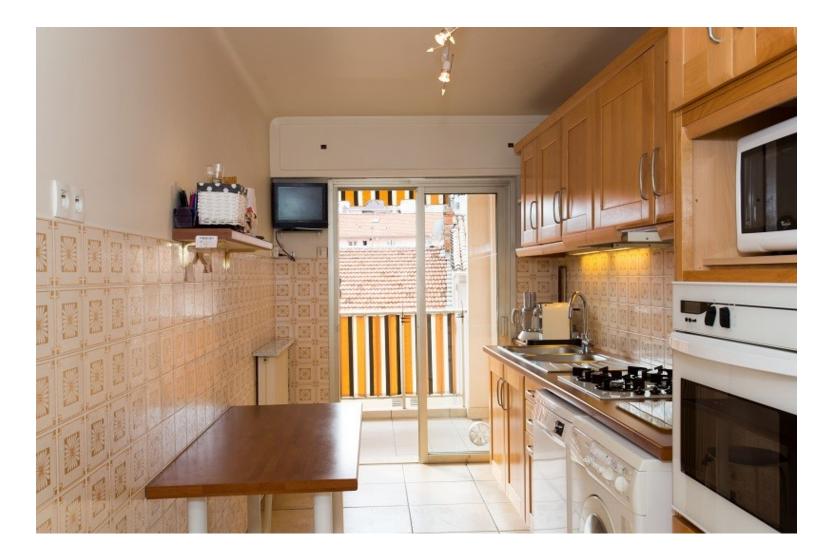

ANCE PALAIS DES FESTIVALS: 5 minutes walking distance - DISTANCE CROISETTES & BEACHES: 50 meters...

SLEEPING CAPACITY: 1 double bed // 2 single beds // 1 extra bed double in the living room hidden in a cupboard

ASSETS : Internet wifi// Air conditioning//TV // Elevator



Terrace with south orientation



Dining area in the sunny terrace



Overall view of the terrace



The living room opening onto the terrace



Living room & large cupboard on the left where there is a real double bed hidden it it



Another view of the living room



The 1st bedroom with 2 single beds that can be made as a double bed



Another view of the  $1^{\rm st}$  bedroom with cupboards and flat screen TV



1st Shower room with toilets



Master bedroom with double bed





 $2^{nd}$  shower room with toilets



Kitchen