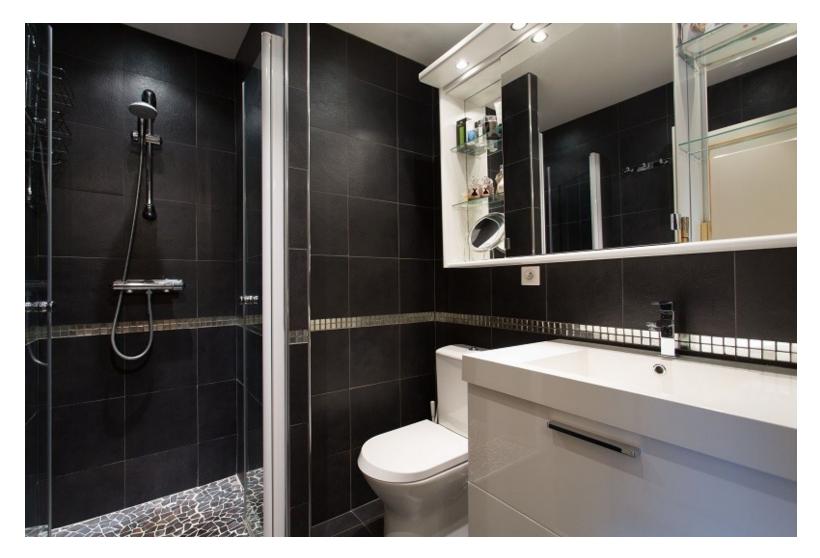

A shower room with toilets
-A shower room with toilets

-Terrace with table, chairs and lounge chairs

DISTANCE PALAIS DES FESTIVALS: 5 minutes walking distance - DISTANCE CROISETTES & BEACHES: 50 meters...

SLEEPING CAPACITY: 1 double bed // 2 single beds // 1 extra bed double in the living room hidden in a cupboard

ASSETS : Internet wifi// Air conditioning//TV // Elevator



Terrace with south orientation



Dining area in the sunny terrace



Overall view of the terrace



The living room opening onto the terrace



Living room & large cupboard on the left where there is a real double bed hidden it it



Another view of the living room



The 1st bedroom with 2 single beds that can be made as a double bed



Another view of the  $1^{\rm st}$  bedroom with cupboards and flat screen TV



1st Shower room with toilets



Master bedroom with double bed





 $2^{nd}$  shower room with toilets



Kitchen