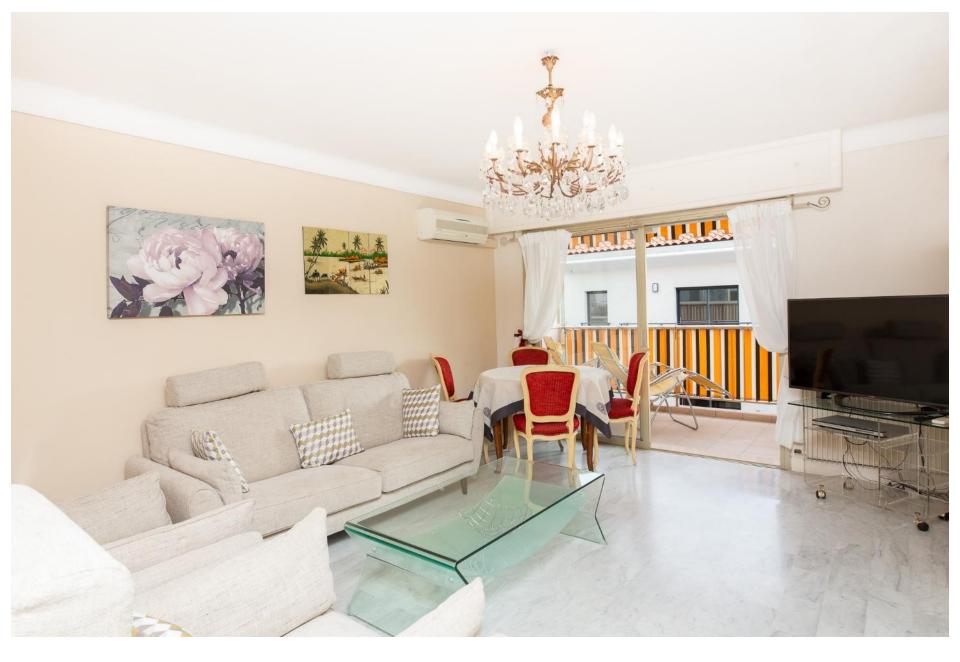

ASSETS : Internet wifi// Air conditioning//TV // Elevator

Terrace with south orientation

Dining area in the sunny terrace

Overall view of the terrace

The living room opening onto the terrace

Living room & large cupboard on the left where there is a real double bed hidden it it