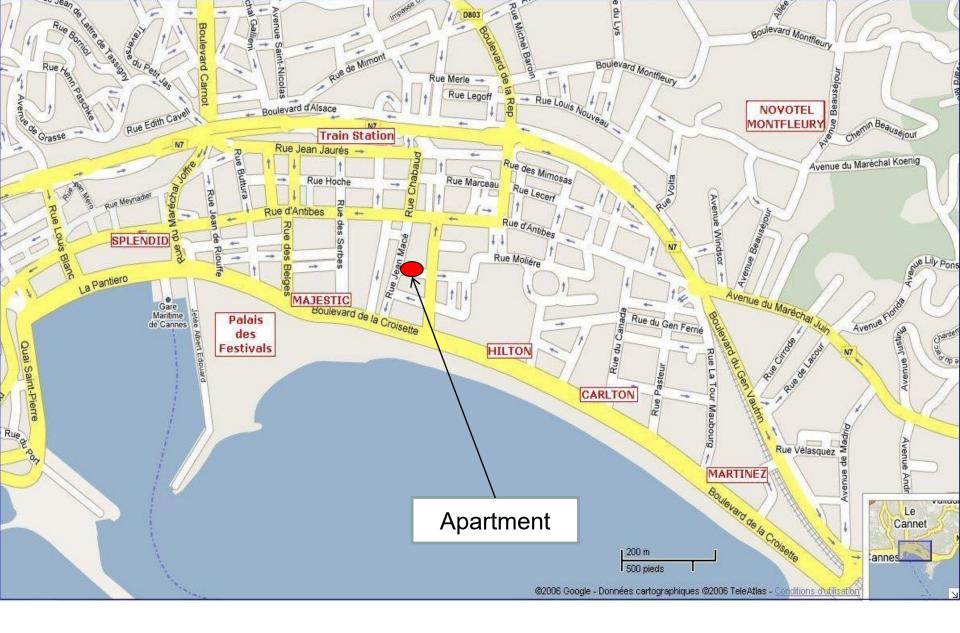

## 2 BEDROOMS - REF KMI 341

Located 50 meters from la Croisette, on the 4th floor with elevator, 2 bedrooms/2 shower rooms apartment with terrace.

You will do everything by foot: Palais des Festivals, La Croisette, restaurants, shops, beaches, night clubs...

-Terrace with table, chairs and lounge chairs

DISTANCE PALAIS DES FESTIVALS: 5 minutes walking distance - DISTANCE CROISETTES & BEACHES: 50 meters...

SLEEPING CAPACITY: 1 double bed // 2 single beds // 1 extra bed double in the living room hidden in a cupboard