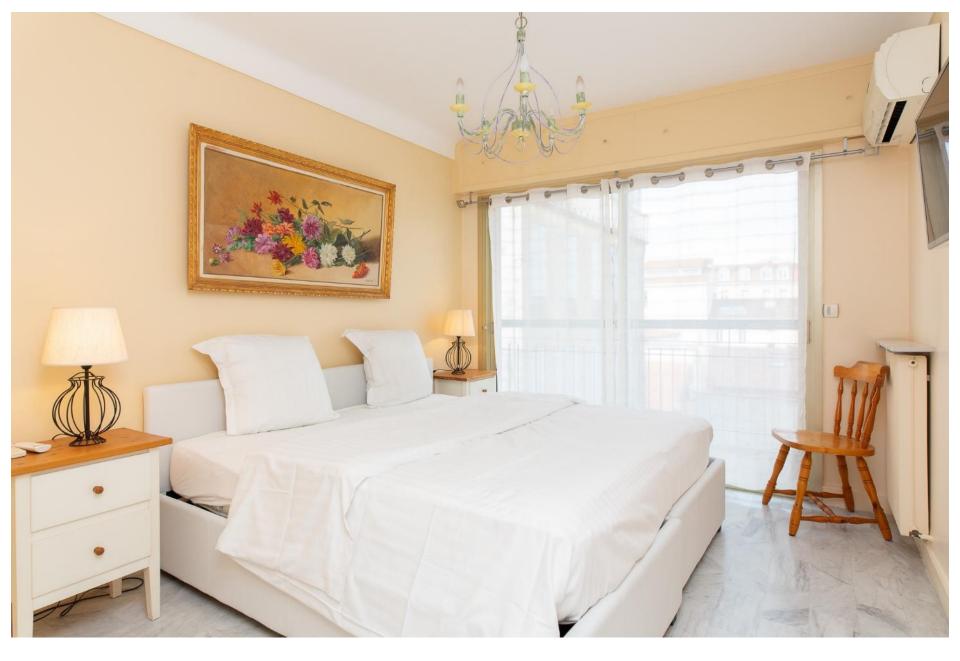

bedroom with one large double bed & cupboards (the bed is electric and offers an incredible comfort)
-A second bedroom with 2 single beds & cupboards
-A shower room with toilets
-A shower room with toilets

-Terrace with table, chairs and lounge chairs

DISTANCE PALAIS DES FESTIVALS: 5 minutes walking distance - DISTANCE CROISETTES & BEACHES: 50 meters...

SLEEPING CAPACITY: 1 double bed // 2 single beds // 1 extra bed double in the living room hidden in a cupboard

ASSETS : Internet wifi// Air conditioning//TV // Elevator



Terrace with south orientation



Dining area in the sunny terrace



Overall view of the terrace



The living room opening onto the terrace



Living room & large cupboard on the left where there is a real double bed hidden it it



Another view of the living room



The 1st bedroom with 2 single beds that can be made as a double bed



Another view of the  $1^{\rm st}$  bedroom with cupboards and flat screen TV



1st Shower room with toilets



Master bedroom with double bed





 $2^{nd}$  shower room with toilets



Kitchen