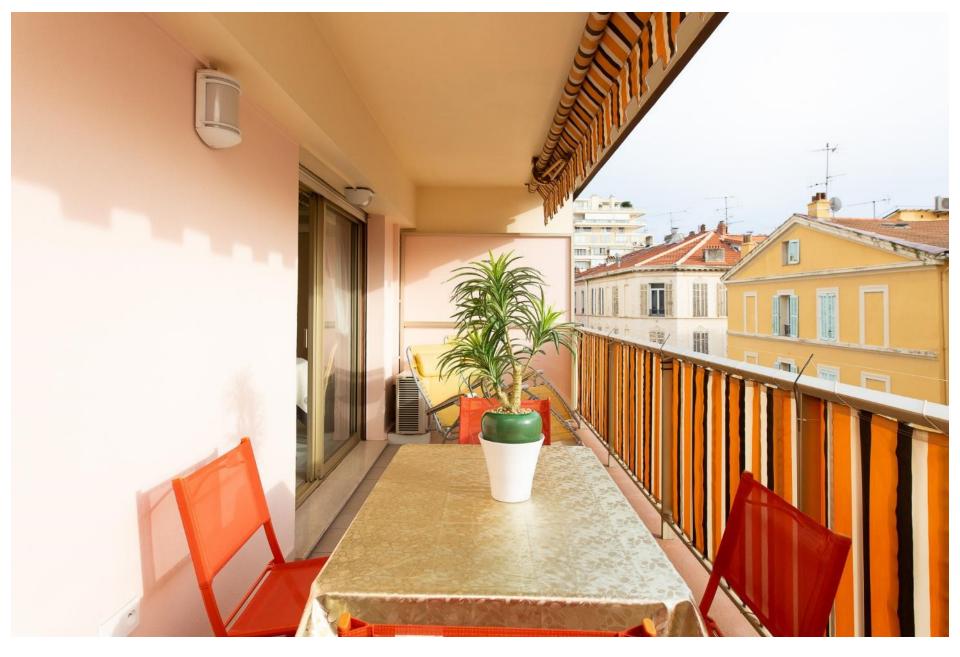

-Terrace with table, chairs and lounge chairs

DISTANCE PALAIS DES FESTIVALS: 5 minutes walking distance - DISTANCE CROISETTES & BEACHES: 50 meters...

SLEEPING CAPACITY: 1 double bed // 2 single beds // 1 extra bed double in the living room hidden in a cupboard

ASSETS : Internet wifi// Air conditioning//TV // Elevator

Terrace with south orientation

Dining area in the sunny terrace

Overall view of the terrace

The living room opening onto the terrace

Living room & large cupboard on the left where there is a real double bed hidden it it