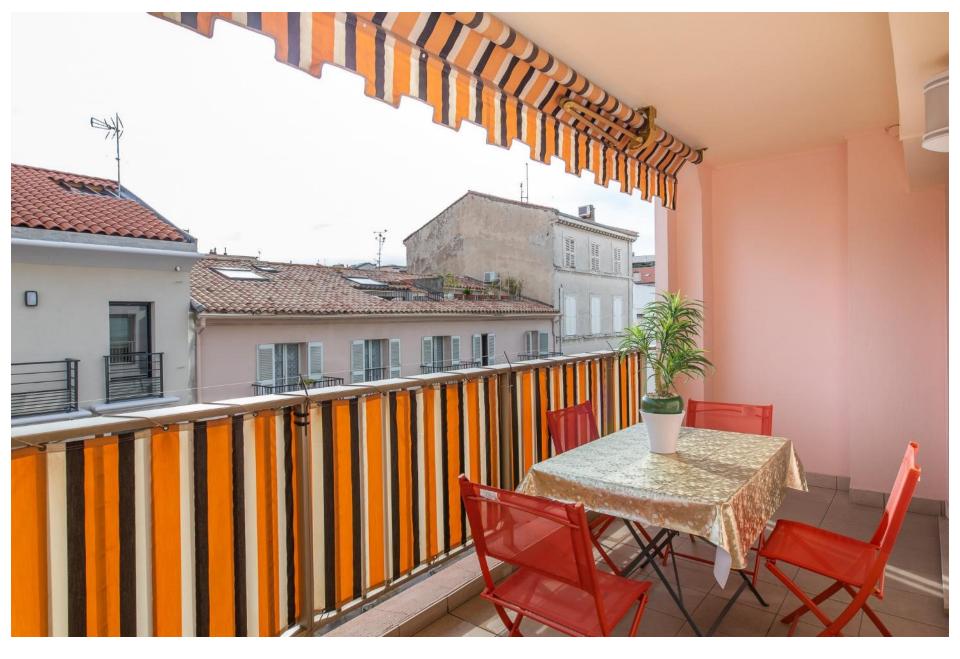

-Terrace with table, chairs and lounge chairs

DISTANCE PALAIS DES FESTIVALS: 5 minutes walking distance - DISTANCE CROISETTES & BEACHES: 50 meters...

SLEEPING CAPACITY: 1 double bed // 2 single beds // 1 extra bed double in the living room hidden in a cupboard

ASSETS : Internet wifi// Air conditioning//TV // Elevator

Terrace with south orientation

Dining area in the sunny terrace

Overall view of the terrace

The living room opening onto the terrace

Living room & large cupboard on the left where there is a real double bed hidden it it