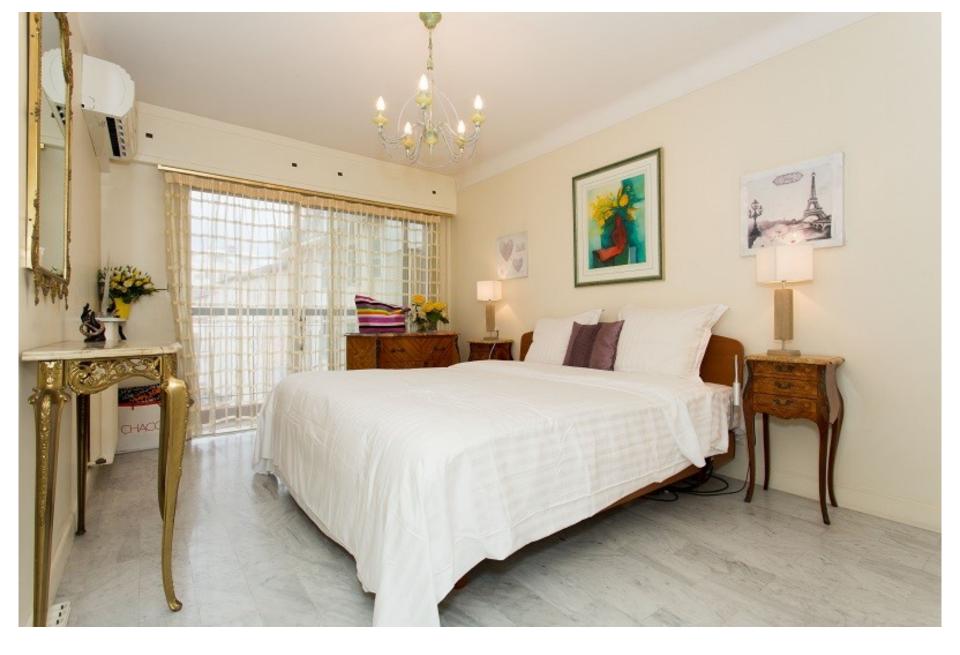

ower room with toilets

-Terrace with table, chairs and lounge chairs

DISTANCE PALAIS DES FESTIVALS: 5 minutes walking distance - DISTANCE CROISETTES & BEACHES: 50 meters...

SLEEPING CAPACITY: 1 double bed // 2 single beds // 1 extra bed double in the living room hidden in a cupboard

ASSETS : Internet wifi// Air conditioning//TV // Elevator



Terrace with south orientation



Dining area in the sunny terrace



Overall view of the terrace



The living room opening onto the terrace



Living room & large cupboard on the left where there is a real double bed hidden it it



Another view of the living room



The 1st bedroom with 2 single beds that can be made as a double bed



Another view of the  $1^{\rm st}$  bedroom with cupboards and flat screen TV



1st Shower room with toilets



Master bedroom with double bed





 $2^{nd}$  shower room with toilets



Kitchen