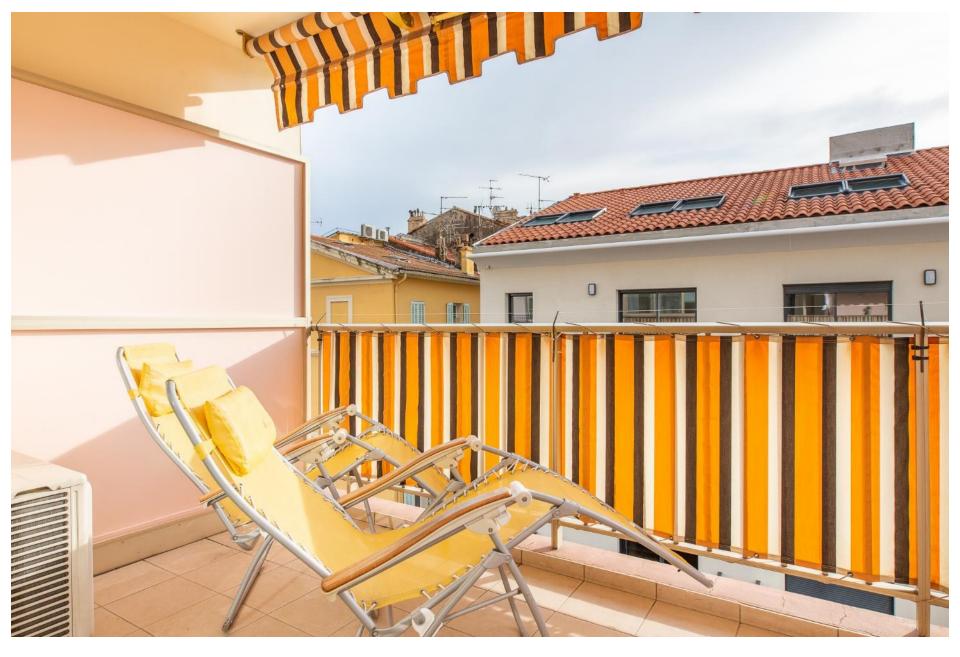

-Terrace with table, chairs and lounge chairs

DISTANCE PALAIS DES FESTIVALS: 5 minutes walking distance - DISTANCE CROISETTES & BEACHES: 50 meters...

SLEEPING CAPACITY: 1 double bed // 2 single beds // 1 extra bed double in the living room hidden in a cupboard

ASSETS : Internet wifi// Air conditioning//TV // Elevator

Terrace with south orientation

Dining area in the sunny terrace

Overall view of the terrace

The living room opening onto the terrace

Living room & large cupboard on the left where there is a real double bed hidden it it