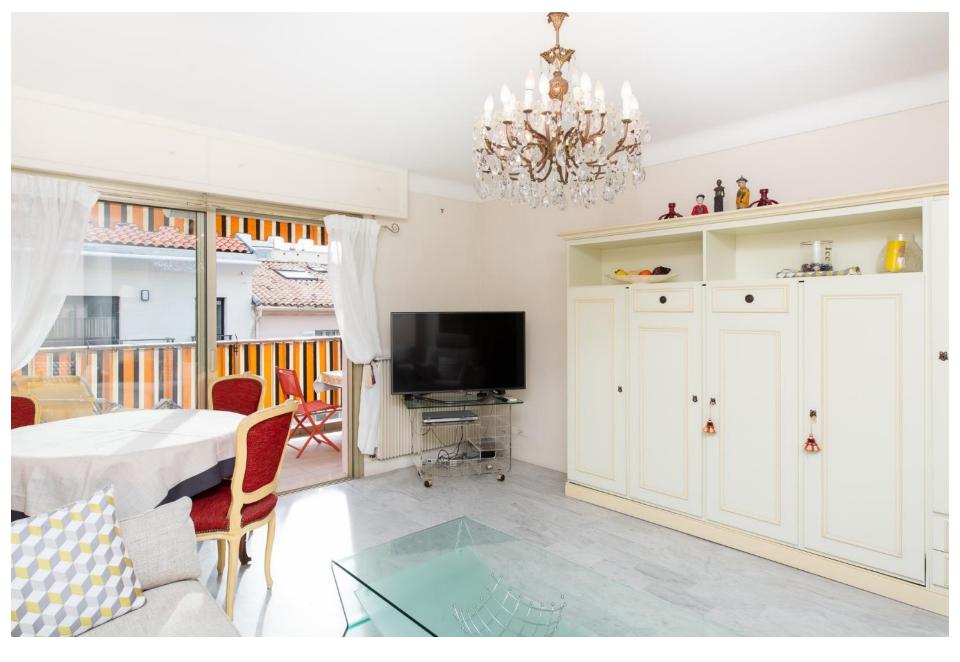

ASSETS : Internet wifi// Air conditioning//TV // Elevator

Terrace with south orientation

Dining area in the sunny terrace

Overall view of the terrace

The living room opening onto the terrace

Living room & large cupboard on the left where there is a real double bed hidden it it