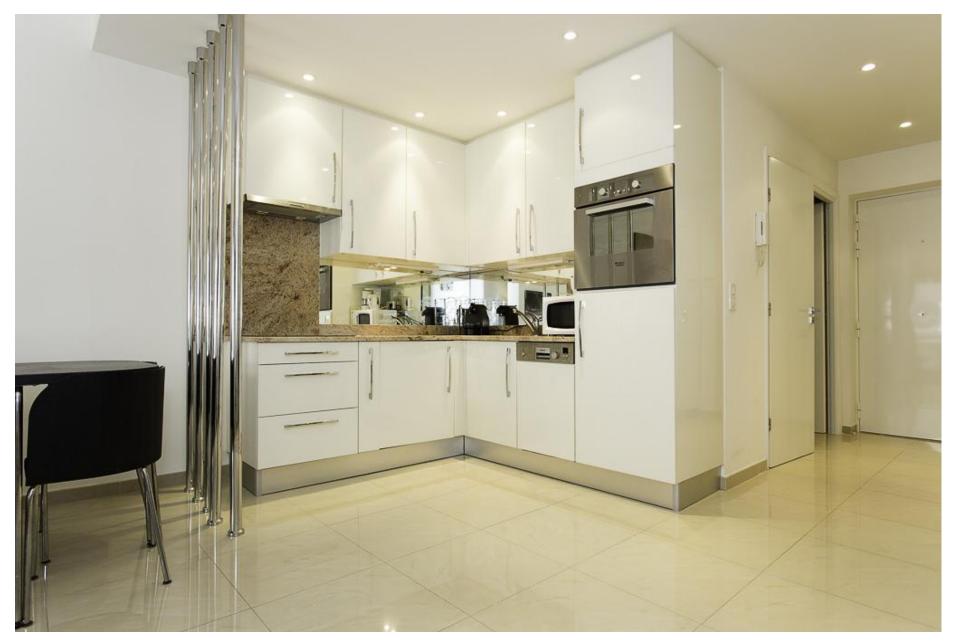

-An entrance hall

-A living room with sofa couch, dining area, flat screen TV

-A US kitchen with bar area, oven, washing machine, refrigerator, freezer...

-The living room opens onto the terrace

-A master bedroom with one large double bed & cupboards

ASSETS: Internet wifi// Air conditioning// Flat screen TV // Caretaker // Elevator

View when entering your apartment

US Kitchen

Master bedroom

2<sup>nd</sup> bedroom