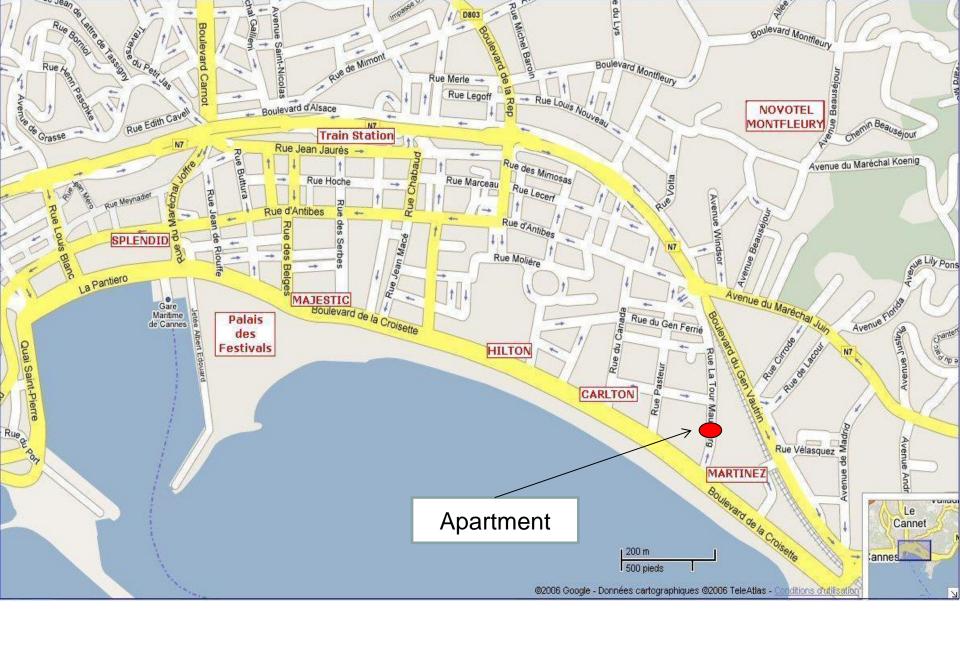

## 2 BEDROOMS - REF KMI 340

Located 50 meters from la Croisette, on the 2nd floor of a residence just behind the Martinez Hotel, a 2 bedroom apartment with terrace. Modern style.

The apartment comprises: