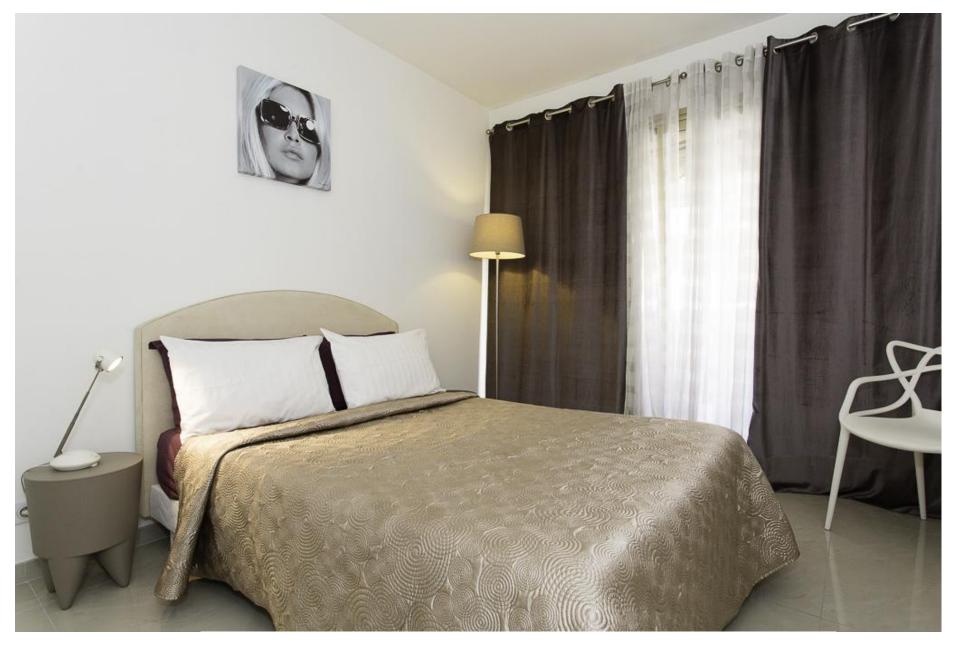

-An entrance hall

-A living room with sofa couch, dining area, flat screen TV

-A US kitchen with bar area, oven, washing machine, refrigerator, freezer...

-The living room opens onto the terrace

-A master bedroom with one large double bed & cupboards

ASSETS: Internet wifi// Air conditioning// Flat screen TV // Caretaker // Elevator

View when entering your apartment

US Kitchen

Master bedroom

2<sup>nd</sup> bedroom