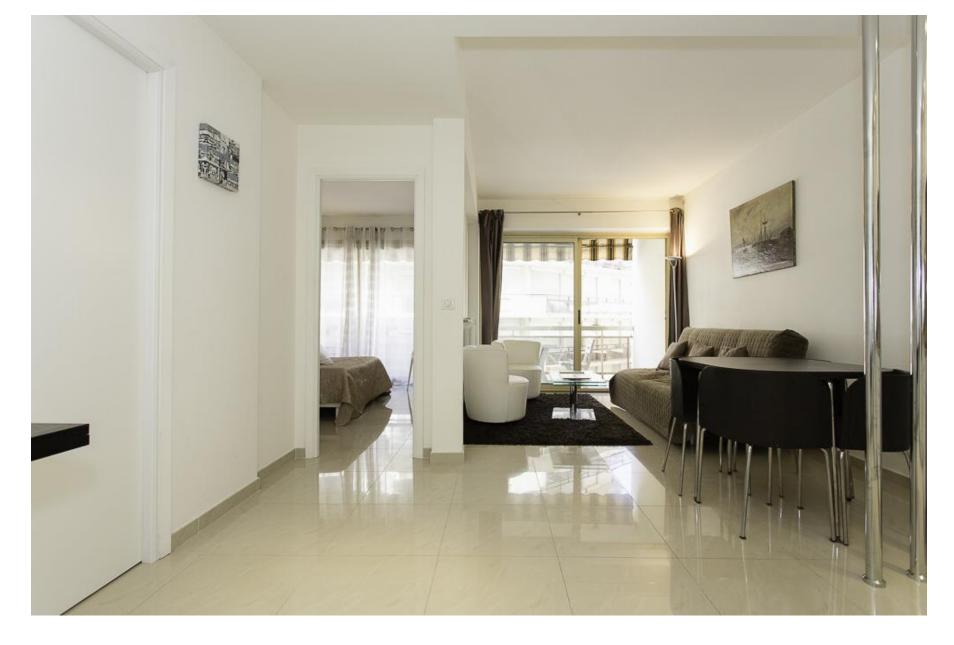

-An entrance hall

-A living room with sofa couch, dining area, flat screen TV

-A US kitchen with bar area, oven, washing machine, refrigerator, freezer...

-The living room opens onto the terrace

-A master bedroom with one large double bed & cupboards

ASSETS: Internet wifi// Air conditioning// Flat screen TV // Caretaker // Elevator

View when entering your apartment

US Kitchen

Master bedroom

2<sup>nd</sup> bedroom