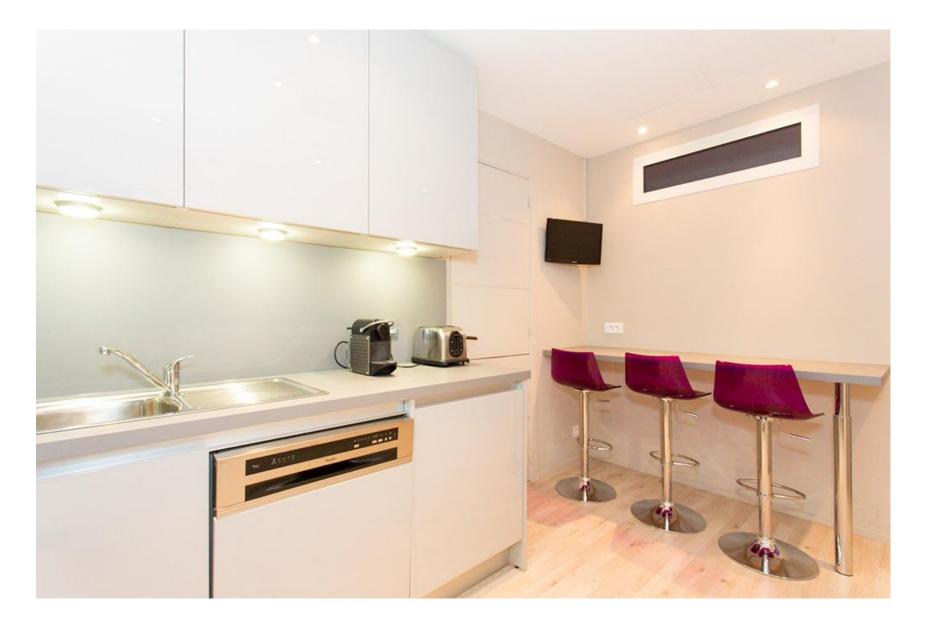

## 1st bedroom with cupboards, TV on the wall & led lights

 $2^{nd}$  bedroom with cupboards, TV & led lights

 $2^{nd}$  bedroom with cupboards,  $TV \in I$  led lights

Kitchen

Bar area in the kitchen