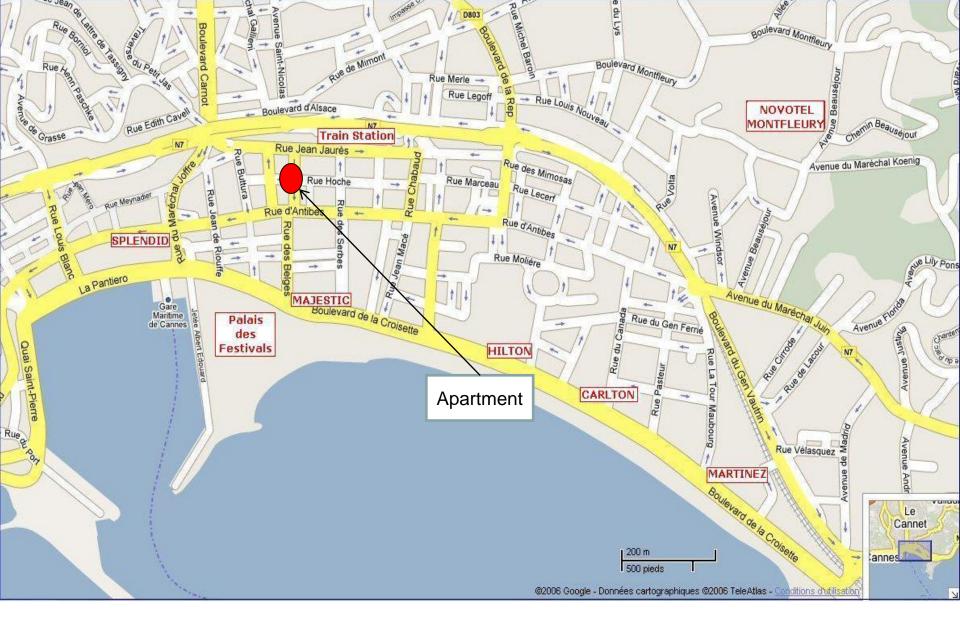

## 2 BEDROOMS - REF KMI 322

Located 3 minutes by foot from the Palais des Festivals, on the 4<sup>th</sup> floor with elevator, fully renovated 2 beds apartment of 60sqm.

You are just a few steps away from the Palais des Festivals, La Croisette, Rue d'Antibes, supermarket, restaurants, ...

DISTANCE PALAIS DES FESTIVALS: 3 minutes walking distance - DISTANCE CROISETTES & BEACHES: 300 meters...

**SLEEPING CAPACITY**: 4 single beds that can be transformed into double beds

ASSETS: WIFI Internet // Air conditioning // Flat screen TV in each room// Elevator