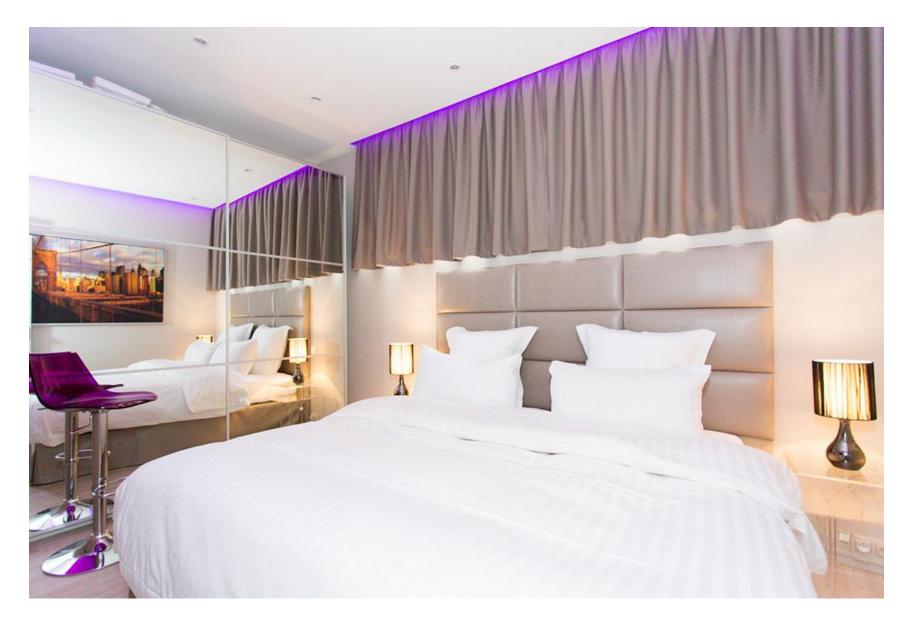

Living room

Living room with the curtains closed

Living room with large dining table

1st Bedroom with high quality mattrasses