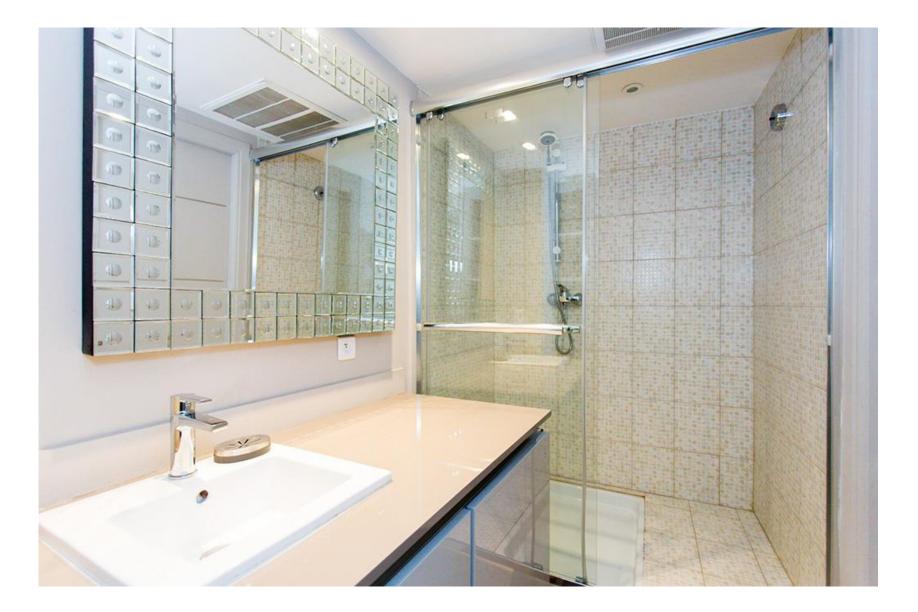

nits & flat screen TV - A 2<sup>nd</sup> bedroom with 2 single beds that can be transformed into one double bed, storage units & flat screen TV - One shower room with toilets

DISTANCE PALAIS DES FESTIVALS: 3 minutes walking distance - DISTANCE CROISETTES & BEACHES: 300 meters...

**SLEEPING CAPACITY**: 4 single beds that can be transformed into double beds

ASSETS: WIFI Internet // Air conditioning // Flat screen TV in each room// Elevator



Living room



Living room with the curtains closed



Living room with large dining table



1st Bedroom with high quality mattrasses



## 1st bedroom with cupboards, TV on the wall & led lights



 $2^{nd}$  bedroom with cupboards, TV & led lights



 $2^{nd}$  bedroom with cupboards,  $TV \in I$  led lights



Kitchen



Bar area in the kitchen



## Shower room



The toiletries you will be offered at your arrival