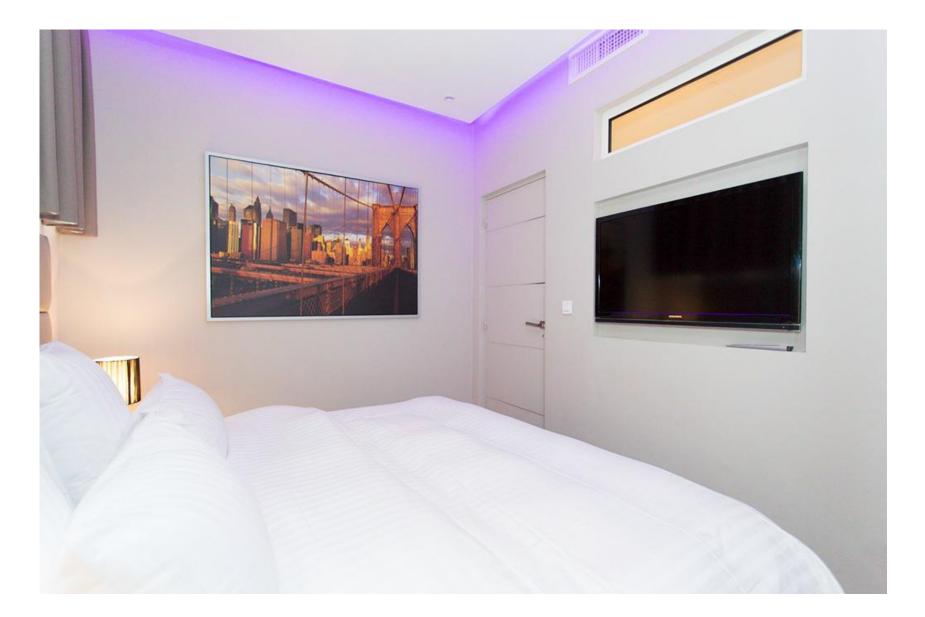

## 1st bedroom with cupboards, TV on the wall & led lights

 $2^{nd}$  bedroom with cupboards, TV & led lights

 $2^{nd}$  bedroom with cupboards,  $TV \in I$  led lights

Kitchen

Bar area in the kitchen