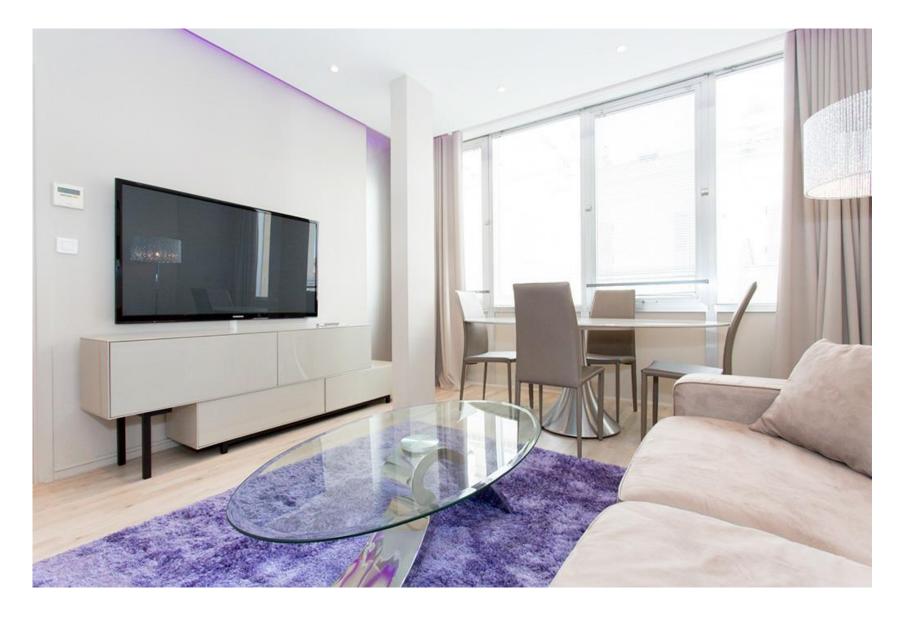

## 300 meters from Palais des Festivals!

The apartment is composed as follows:

-An entrance -A living room with sofa bed, table, chairs and large flat screen TV -A separate fitted kitchen -A 1st bedroom with 2 single beds that can be transformed into one double bed, storage units & flat screen TV - A 2<sup>nd</sup> bedroom with 2 single beds that can be transformed into one double bed, storage units & flat screen TV - One shower room with toilets

Living room

Living room with the curtains closed

Living room with large dining table

1st Bedroom with high quality mattrasses