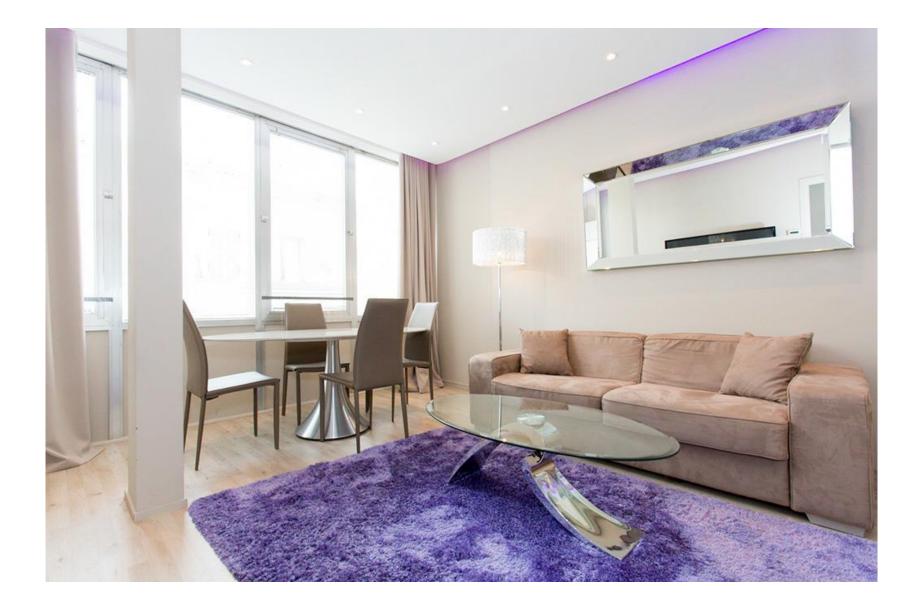

## 300 meters from Palais des Festivals!

The apartment is composed as follows:

-An entrance -A living room with sofa bed, table, chairs and large flat screen TV -A separate fitted kitchen -A 1st bedroom with 2 single beds that can be transformed into one double bed, storage units & flat screen TV - A 2<sup>nd</sup> bedroom with 2 single beds that can be transformed into one double bed, storage units & flat screen TV - One shower room with toilets

Living room

Living room with the curtains closed

Living room with large dining table

1st Bedroom with high quality mattrasses