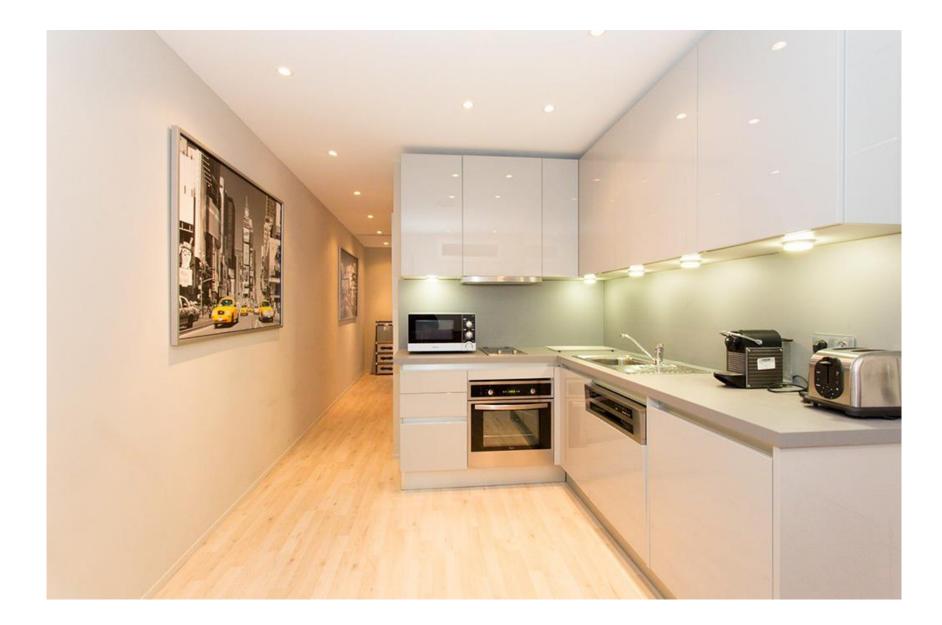

## 1st bedroom with cupboards, TV on the wall & led lights

 $2^{nd}$  bedroom with cupboards, TV & led lights

 $2^{nd}$  bedroom with cupboards,  $TV \in I$  led lights

Kitchen

Bar area in the kitchen