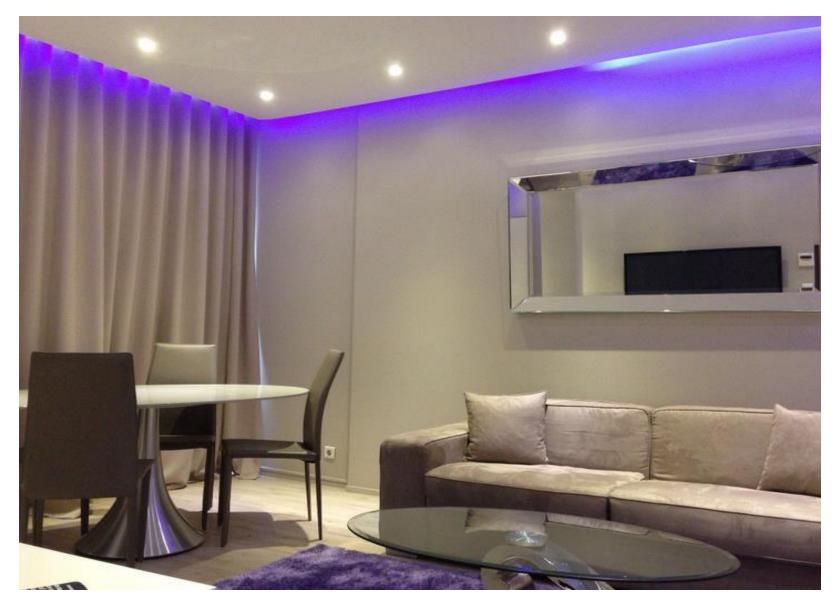

## 300 meters from Palais des Festivals!

The apartment is composed as follows:

-An entrance -A living room with sofa bed, table, chairs and large flat screen TV -A separate fitted kitchen -A 1st bedroom with 2 single beds that can be transformed into one double bed, storage units & flat screen TV - A 2<sup>nd</sup> bedroom with 2 single beds that can be transformed into one double bed, storage units & flat screen TV - One shower room with toilets

Living room

Living room with the curtains closed

Living room with large dining table

1st Bedroom with high quality mattrasses