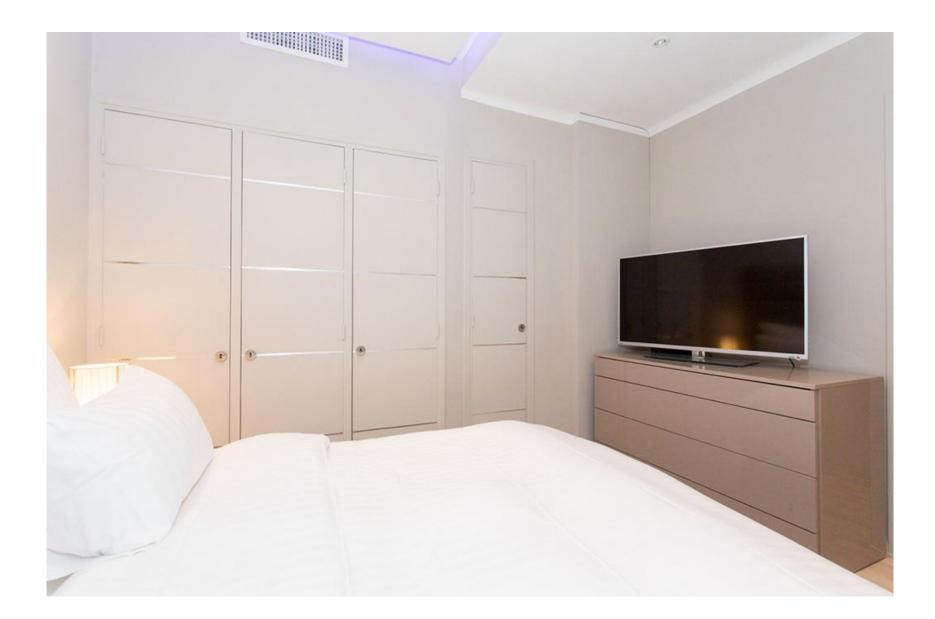

## 1st bedroom with cupboards, TV on the wall & led lights

 $2^{nd}$  bedroom with cupboards, TV & led lights

 $2^{nd}$  bedroom with cupboards,  $TV \in I$  led lights

Kitchen

Bar area in the kitchen