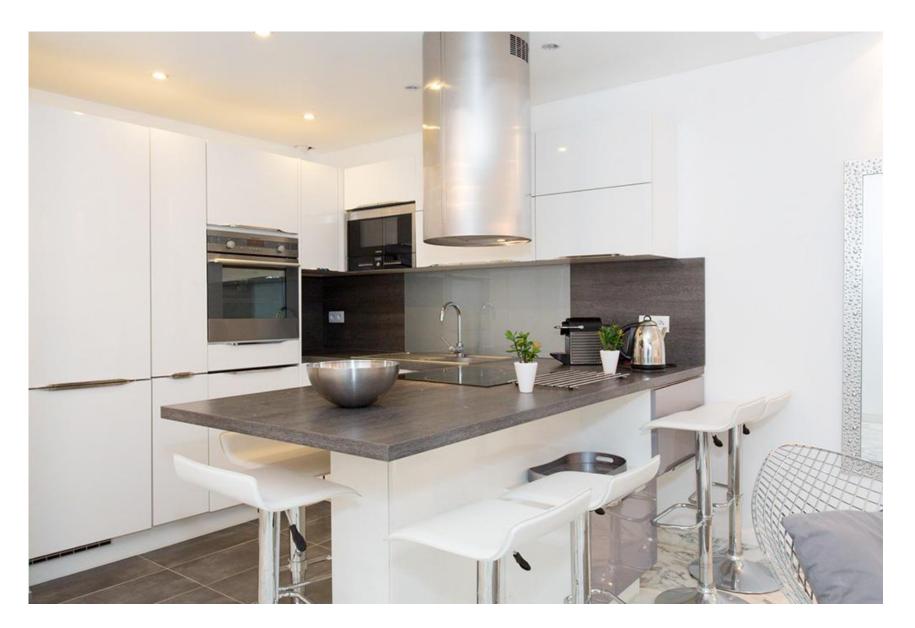

-Entrance hall

-A living room with sofa couch, flat screen TV, 2 armchairs

-The living room opens onto the veranda that is used as a dining area with a table and 6 chairs

-A US fitted kitchen: microwave, refrigerator, washing machine, oven...

SLEEPING CAPACITY: 2 double beds & 1 sofa couch

ASSETS: Air conditioning // Flat screen TV in the living room // Elevator // internet

Living room

Living room

US kitchen with bar area

The veranda

2<sup>nd</sup> bedroom