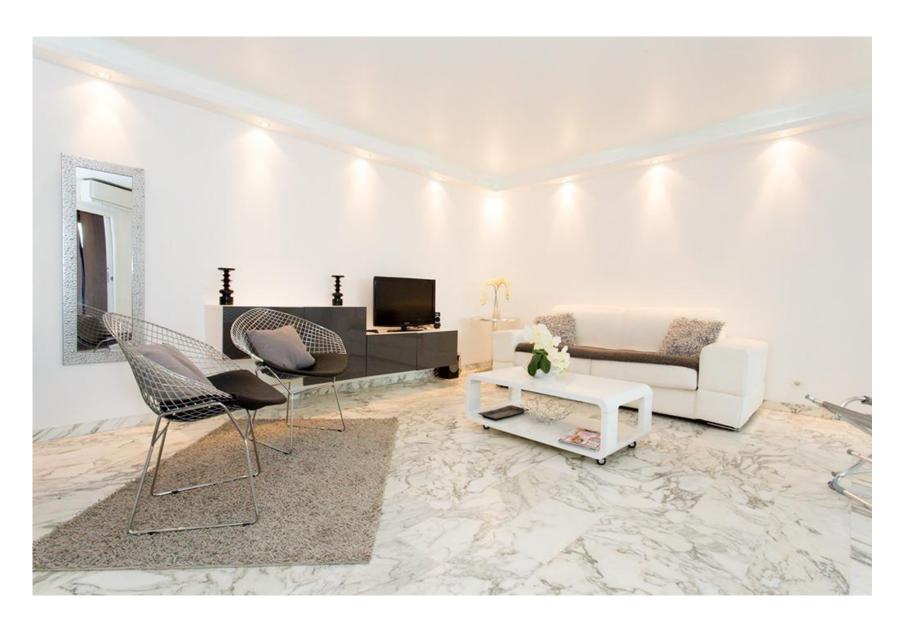

-Entrance hall

-A living room with sofa couch, flat screen TV, 2 armchairs

-The living room opens onto the veranda that is used as a dining area with a table and 6 chairs

-A US fitted kitchen: microwave, refrigerator, washing machine, oven...

SLEEPING CAPACITY: 2 double beds & 1 sofa couch

ASSETS: Air conditioning // Flat screen TV in the living room // Elevator // internet

Living room

Living room

US kitchen with bar area

The veranda

2<sup>nd</sup> bedroom