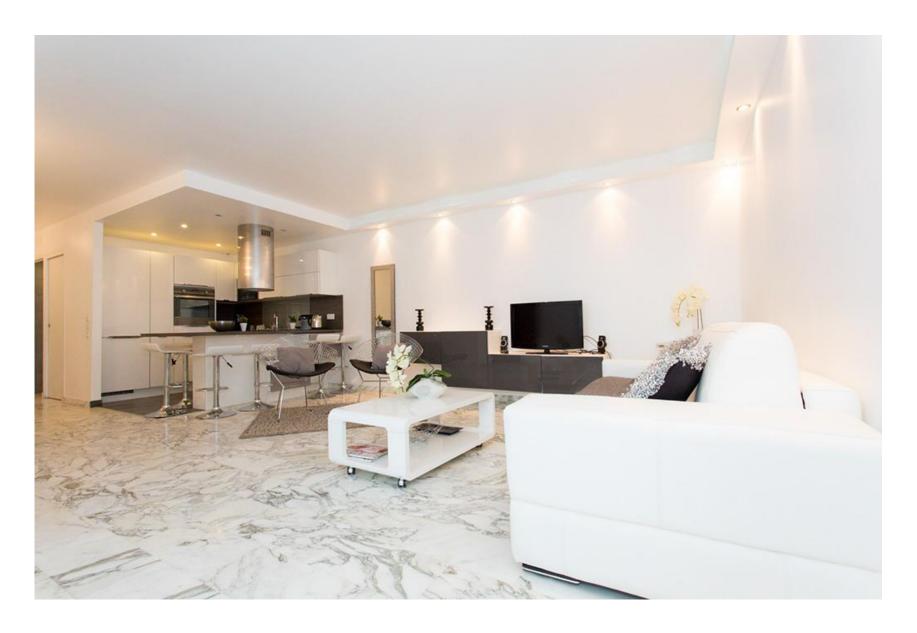

-Entrance hall

-A living room with sofa couch, flat screen TV, 2 armchairs

-The living room opens onto the veranda that is used as a dining area with a table and 6 chairs

-A US fitted kitchen: microwave, refrigerator, washing machine, oven...

SLEEPING CAPACITY: 2 double beds & 1 sofa couch

ASSETS: Air conditioning // Flat screen TV in the living room // Elevator // internet

Living room

Living room

US kitchen with bar area

The veranda

2<sup>nd</sup> bedroom