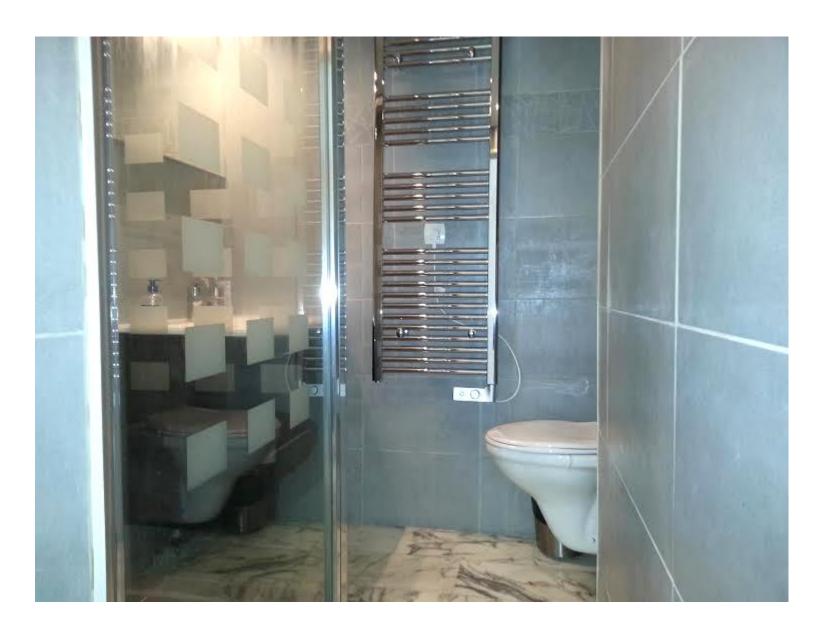

-A master bedroom with a double bed, storage. The bedroom had a direct access to the veranda

-A  $2^{nd}$  bedroom with a double bed and storage

- A shower room with toilets
  - Extra guest toilets

**DISTANCE PALAIS DES FESTIVALS**: 10 minutes walk - **DISTANCE CROISETTES & BEACHES**: 20 meters

Master bedroom opening onto the veranda

Shower room with toilets