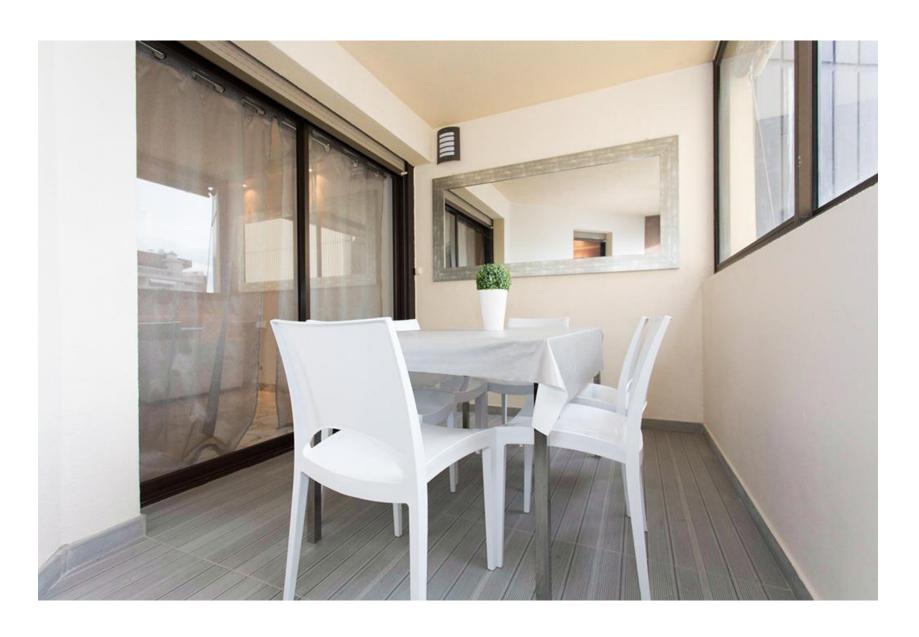

-Entrance hall

-A living room with sofa couch, flat screen TV, 2 armchairs

-The living room opens onto the veranda that is used as a dining area with a table and 6 chairs

-A US fitted kitchen: microwave, refrigerator, washing machine, oven...

SLEEPING CAPACITY: 2 double beds & 1 sofa couch

ASSETS: Air conditioning // Flat screen TV in the living room // Elevator // internet

Living room

Living room

US kitchen with bar area

The veranda

2<sup>nd</sup> bedroom