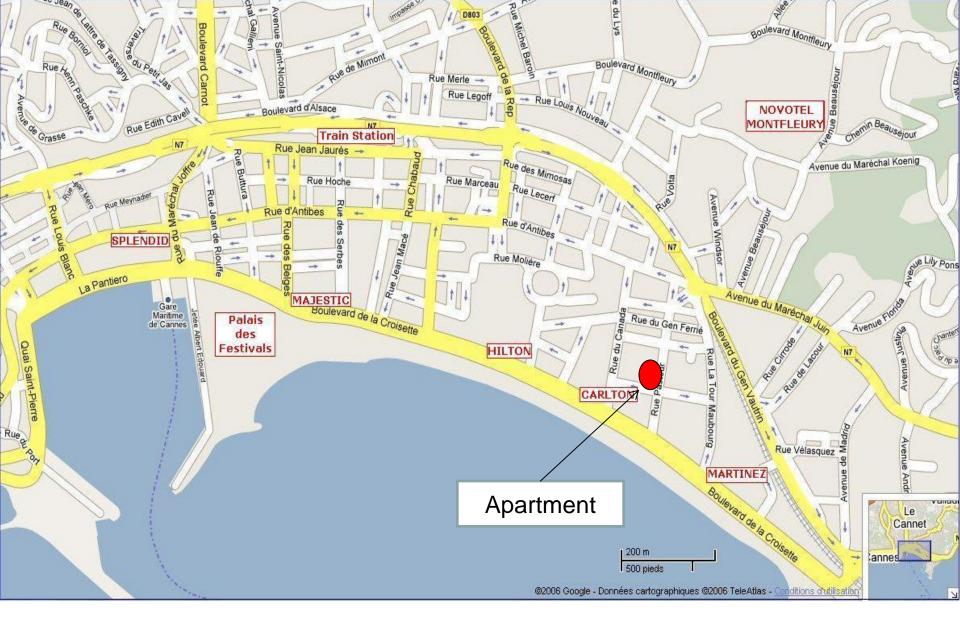

## 2 BEDROOMS - REF KMI 306

Located 20 meters from La Croisette, between the Carlton and Martinez, this 60sqm 2 bedrooms apartment with veranda of 10 sqm is on the 5th Floor with south orientation

The apartment comprises: