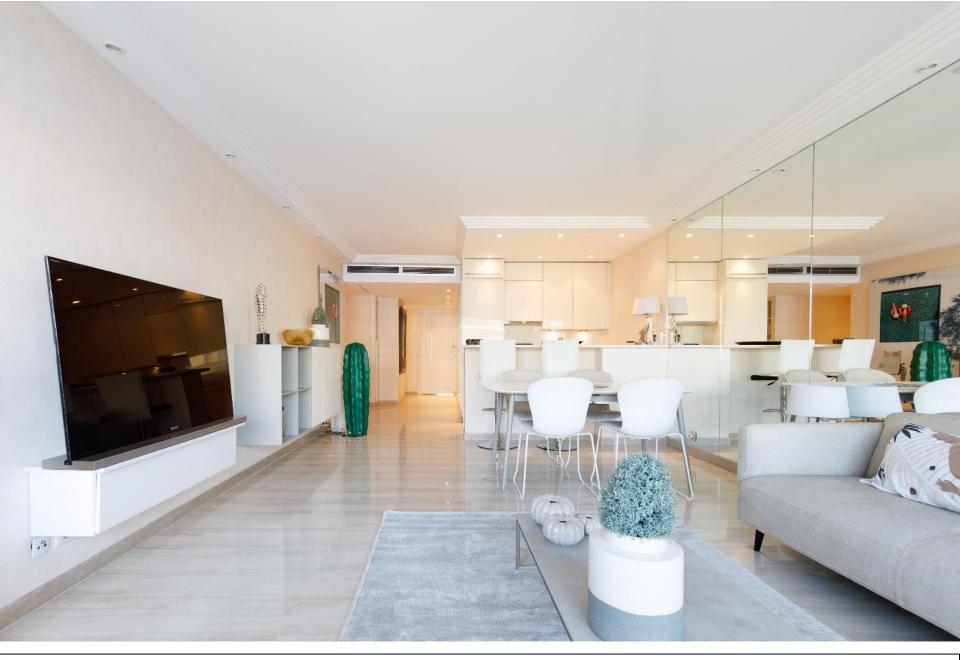

The apartment is composed as follows:

-An entrance

-A living room with a couch, flat screen TV & dining area with table and chairs. Air conditioning.
-A US kitchen all fitted with oven, dish washer, refrigerator, freezer, induction glass cook top
-A master bedroom with a double bed and cupboards & air conditioning, ensuite shower room with toilets
-A second bedroom with twin beds that can be made as a double bed with air conditioning, cupboards

**SLEEPING CAPACITY**: 1 double bed // 2 twin beds

**ASSETS**: Internet WIFI // Air conditioning // Flat screen TV // Terrace // Elevator

The living room with dining area

Living room opening onto the terrace