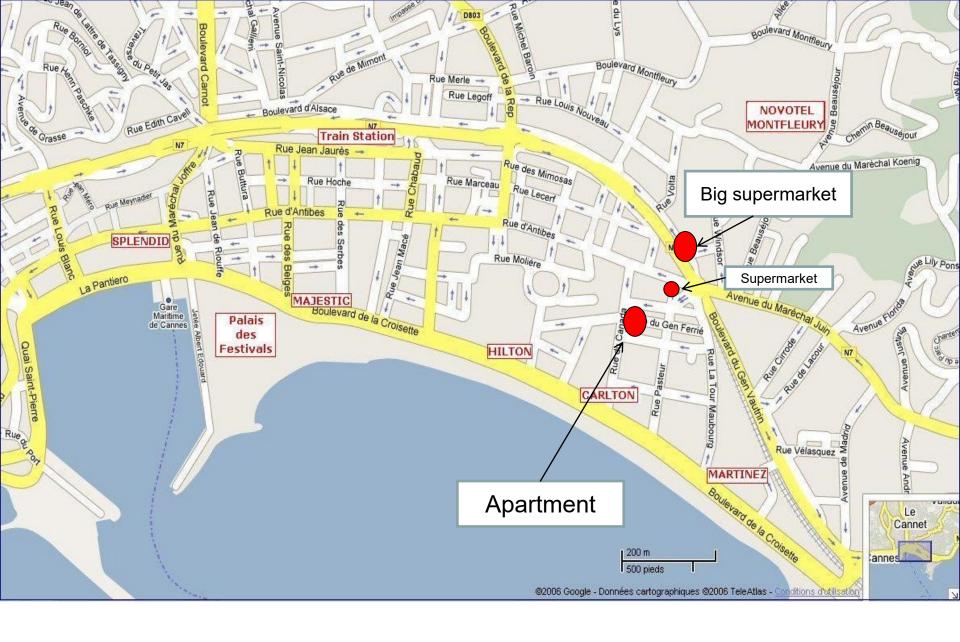

## 2 BEDROOMS - REF KMI 303

Located 50 meters from Rue d'Antibes and 50 meters from La Croisette on the 4th floor of a nice & safe residence with caretaker, this 2 bedrooms apartment of 65sqm with a nice terrace will enable you to to everything by foot: La Croisette, shopping in Rue d'Antibes, restaurants, Palais des Festivals, beaches, night clubs...

- A 2<sup>nd</sup> shower room with toilets

- A terrace with South orientation, table and chairs

-The apartment is very classy, clear & has high quality furnitures

**DISTANCE PALAIS DES FESTIVALS**: 10 minutes walking distance - **DISTANCE CROISETTES & BEACHES**: 50 meters