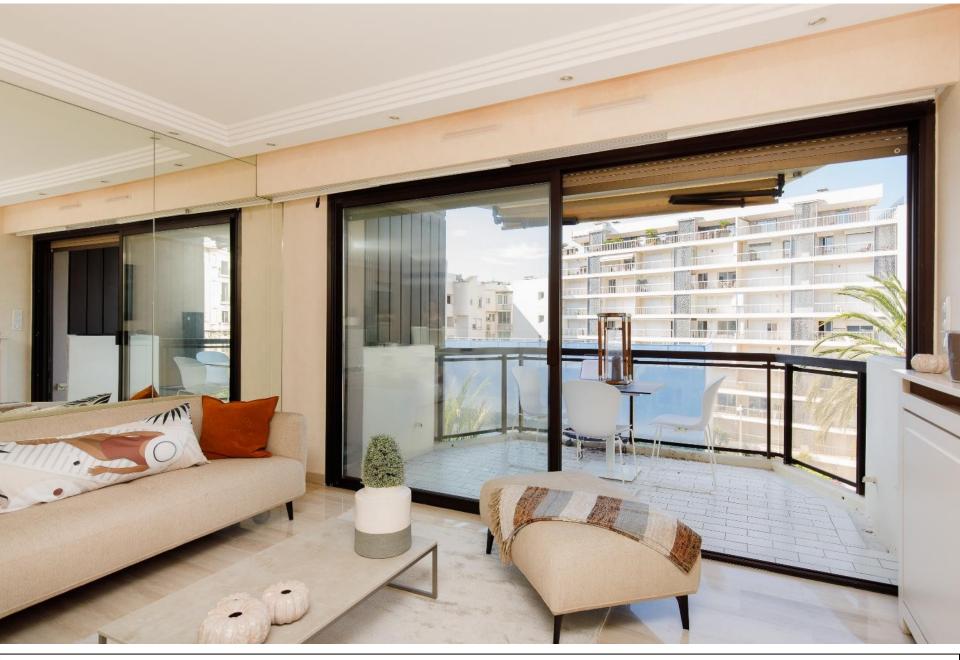

- A 2<sup>nd</sup> shower room with toilets

- A terrace with South orientation, table and chairs

-The apartment is very classy, clear & has high quality furnitures

**DISTANCE PALAIS DES FESTIVALS**: 10 minutes walking distance - **DISTANCE CROISETTES & BEACHES**: 50 meters