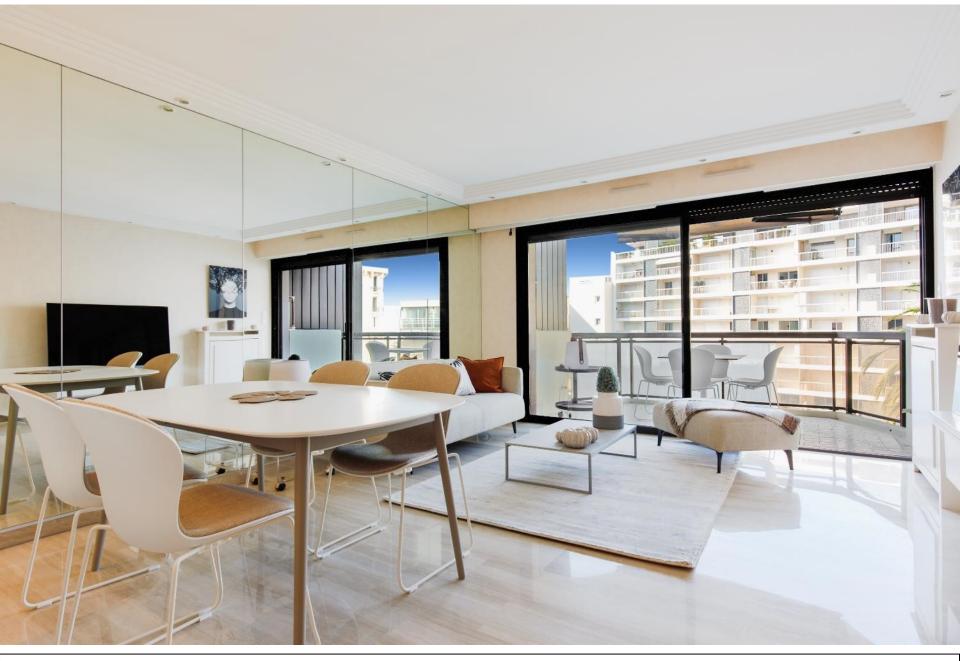

**SLEEPING CAPACITY**: 1 double bed // 2 twin beds

**ASSETS**: Internet WIFI // Air conditioning // Flat screen TV // Terrace // Elevator

The living room with dining area

Living room opening onto the terrace