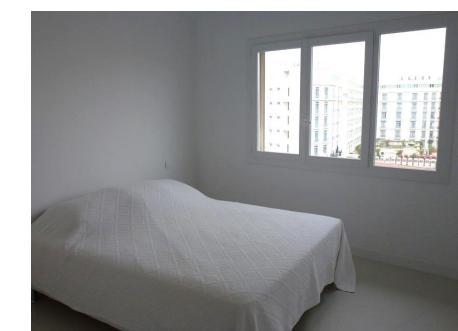

The decoration is very modern, clear and the apartment has been renovated in 2012.

The apartment is composed as follows:

- An entrance hall

- A living room with 4 armchairs that open on a balcony with south orientation. Dining area, flat screen TV, internet
  - A US kitchen all equipped
  - 1 bedroom with double bed & cupboards
  - 1 bedroom with 2 single beds & cupboards
    - A shower room with washing machine
      - Separate toilets

## SLEEPING CAPACITY: 2 single beds & 1 double bed

ASSETS : Internet WIFI // Air conditioning // 1 Flat screen // Elevator