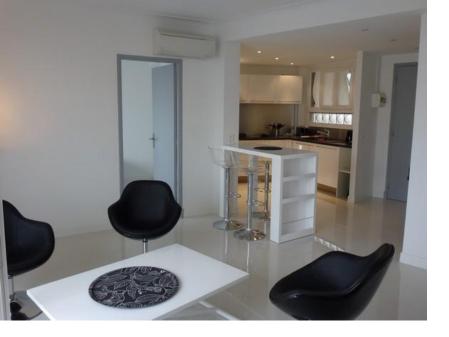

The decoration is very modern, clear and the apartment has been renovated in 2012.

The apartment is composed as follows:

- An entrance hall

- A living room with 4 armchairs that open on a balcony with south orientation. Dining area, flat screen TV, internet
  - A US kitchen all equipped
  - 1 bedroom with double bed & cupboards
  - 1 bedroom with 2 single beds & cupboards
    - A shower room with washing machine
      - Separate toilets