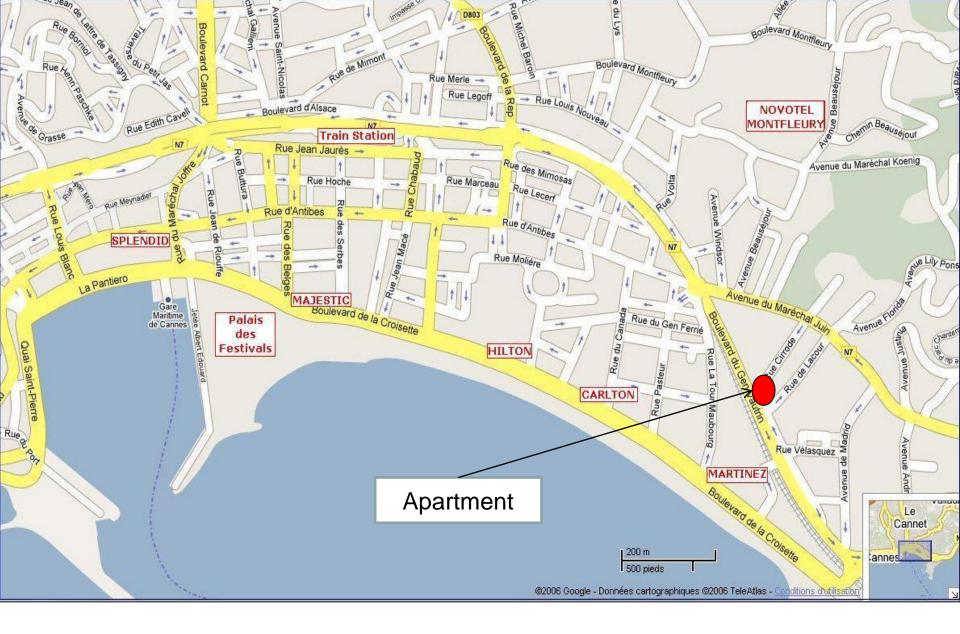

## 2 BEDROOMS - REF KMI 302

Located 200 meters from la Croisette, 2 bedrooms apartment of 60sqm located on the top floor (with elevator). You will do everything by feet: Croisette, Rue d'Antibes, shops, beaches, restaurants, congress centre...

DISTANCE PALAIS DES FESTIVALS: 15 minutes walking - DISTANCE CROISETTE & BEACHES: 200 meters...