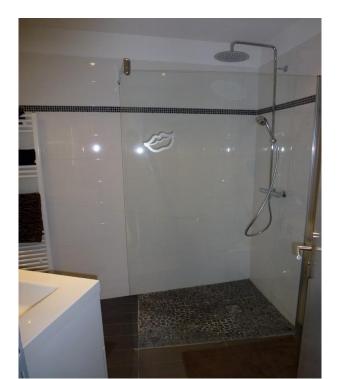

The decoration is very modern, clear and the apartment has been renovated in 2012.

The apartment is composed as follows:

- An entrance hall

- A living room with 4 armchairs that open on a balcony with south orientation. Dining area, flat screen TV, internet
  - A US kitchen all equipped
  - 1 bedroom with double bed & cupboards
  - 1 bedroom with 2 single beds & cupboards
    - A shower room with washing machine
      - Separate toilets