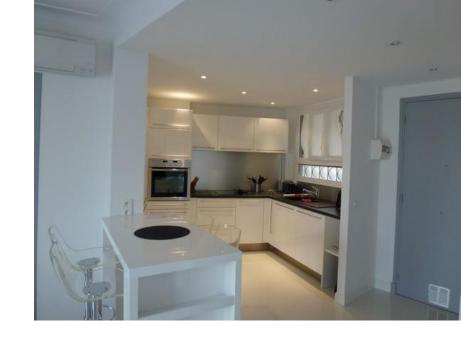

The decoration is very modern, clear and the apartment has been renovated in 2012.

The apartment is composed as follows:

- An entrance hall

- A living room with 4 armchairs that open on a balcony with south orientation. Dining area, flat screen TV, internet
  - A US kitchen all equipped
  - 1 bedroom with double bed & cupboards
  - 1 bedroom with 2 single beds & cupboards
    - A shower room with washing machine
      - Separate toilets