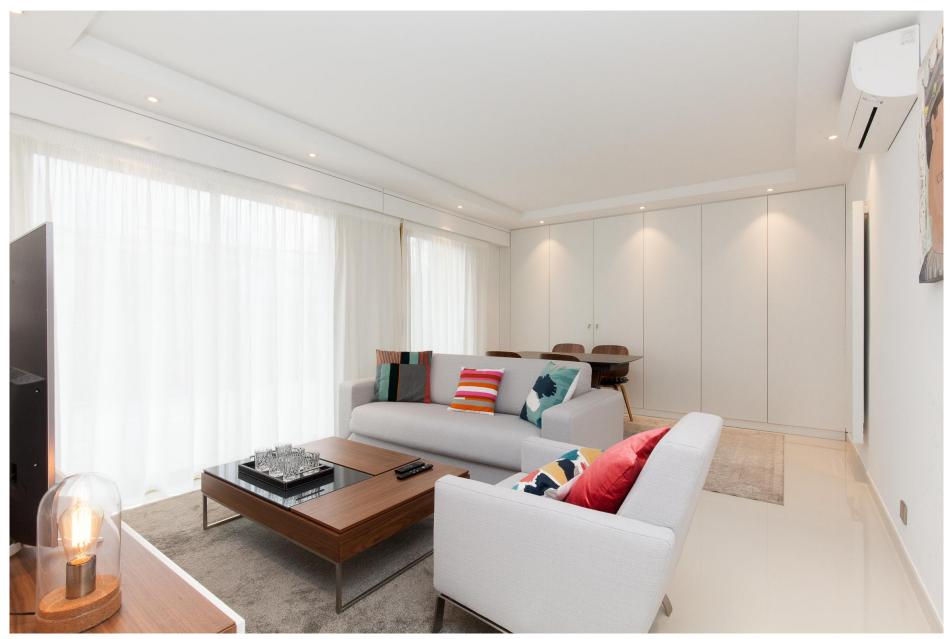

ASSETS: Internet WIFI // air conditioning // 2 large flat screen TVs // Elevator // very large terrace

Living room with sofa bed

Living room with dining area

Overview of living room, cupboards and A/C

Separate fitted kitchen