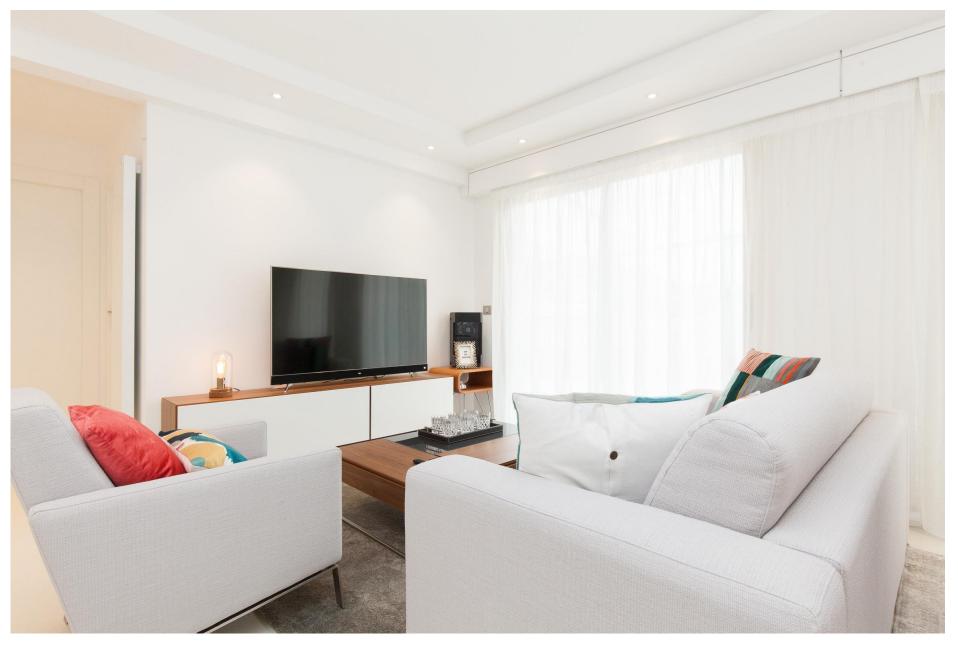

ASSETS: Internet WIFI // air conditioning // 2 large flat screen TVs // Elevator // very large terrace

Living room with sofa bed

Living room with dining area

Overview of living room, cupboards and A/C

Separate fitted kitchen