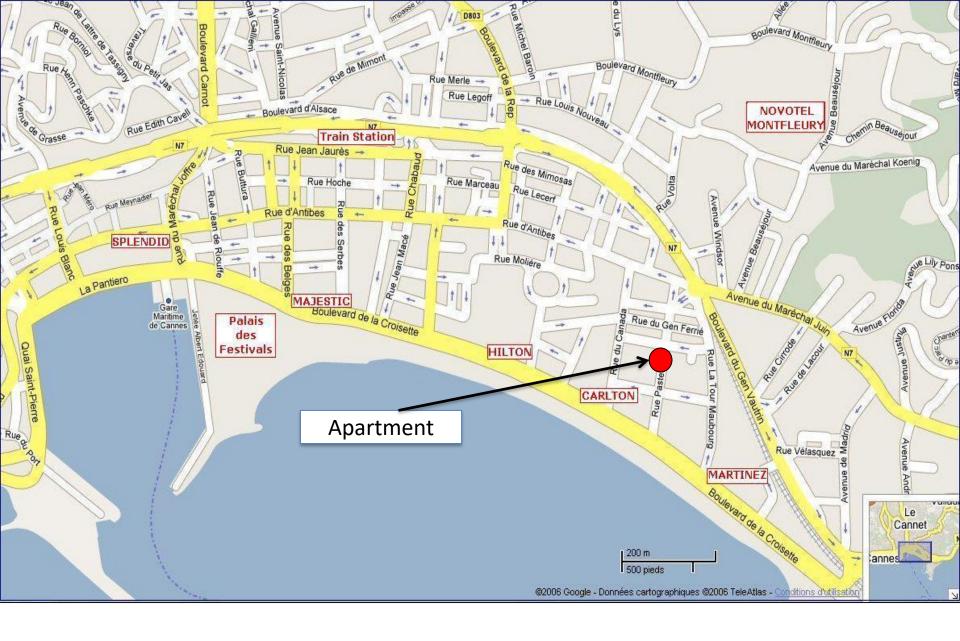

-Shower room

-Separate toilets

- Terrace with table and chairs

**DISTANCE DU PALAIS DES FESTIVALS**: 10 minutes walking distance - **DISTANCE DE LA CROISETTE & BEACHES**: 100 meters

SLEEPING CAPACITY: 1 double bed in the bedroom & 1 sofa couch