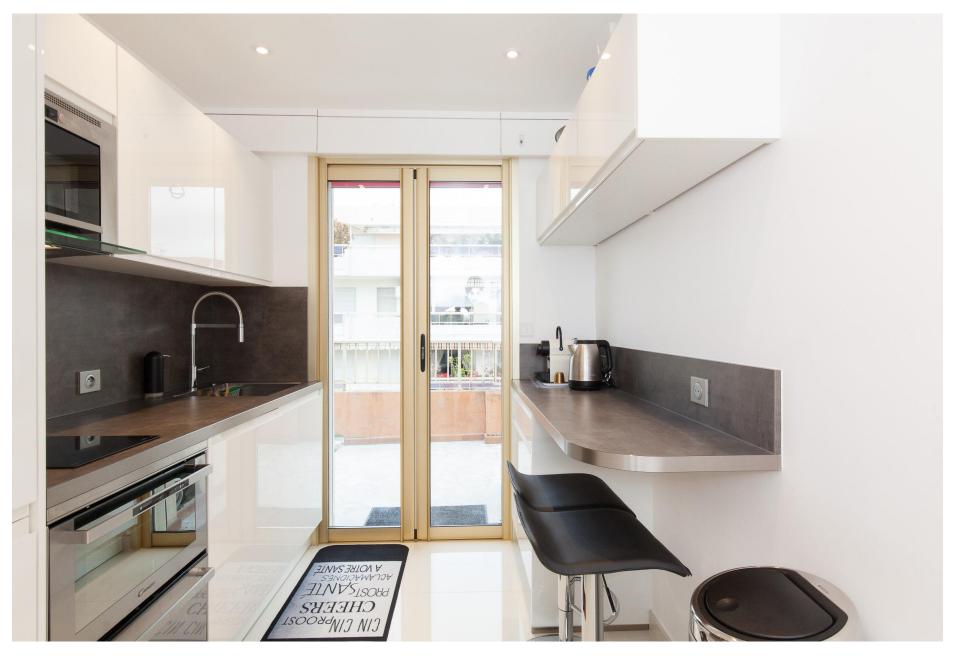

ASSETS: Internet WIFI // air conditioning // 2 large flat screen TVs // Elevator // very large terrace

Living room with sofa bed

Living room with dining area

Overview of living room, cupboards and A/C

Separate fitted kitchen