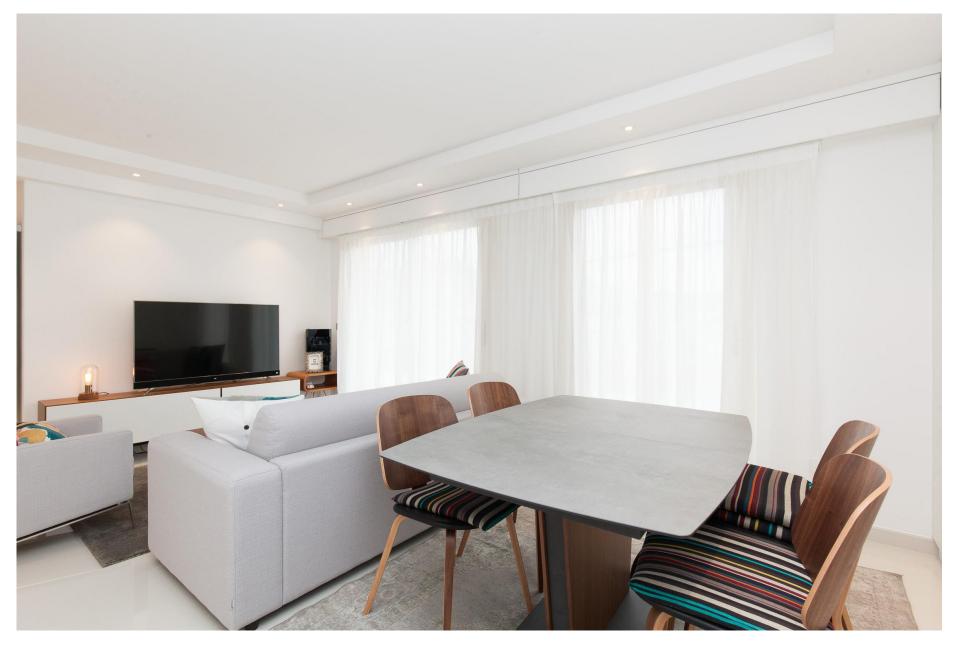

ASSETS: Internet WIFI // air conditioning // 2 large flat screen TVs // Elevator // very large terrace

Living room with sofa bed

Living room with dining area

Overview of living room, cupboards and A/C

Separate fitted kitchen