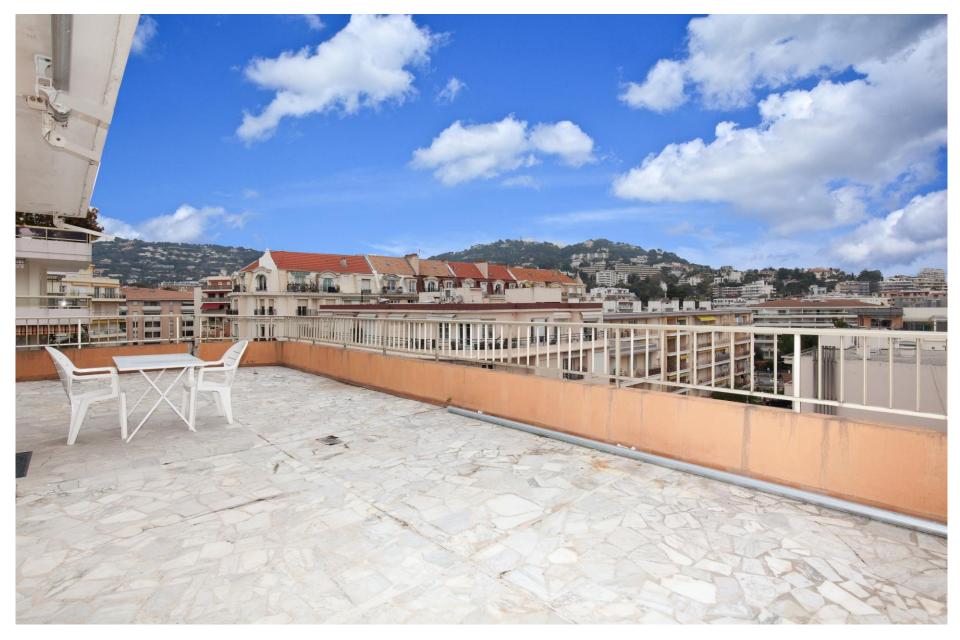

## 1 BEDROOM - REF KMI 228

Top floor 1 bedroom apartment of 50 sqm, amazing terrace. View on the hills. DELUXE. Fully renovated.

This roof top apartment (7th floor with elevator) has been designed to make your stay unforgettable & easy Quality furniture, art pieces, very large terrace of 85sqm...

-Shower room

-Separate toilets

- Terrace with table and chairs

**DISTANCE DU PALAIS DES FESTIVALS**: 10 minutes walking distance - **DISTANCE DE LA CROISETTE & BEACHES**: 100 meters

SLEEPING CAPACITY: 1 double bed in the bedroom & 1 sofa couch

Bedroom with double bed, access to the terrace

The bedroom with TV and cupboards

The shower room

The very large terrace, more furniture to come...

The toiletries you will be offered at your arrival