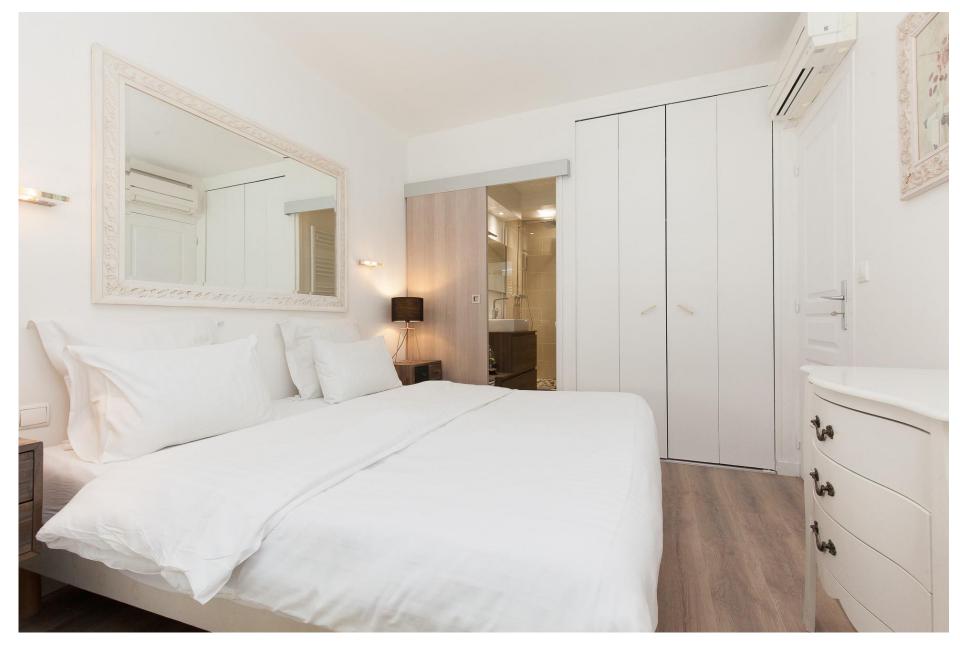

-A master bedroom with two single beds & cupboards

- A shower room with toilets
- Separate toilets with sink

-Veranda

**DISTANCE PALAIS DES FESTIVALS**: 12 minutes walking distance - **DISTANCE CROISETTES & BEACHES**: 150 meters...

The bedroom with 2 single beds, access to veranda

The ensuite bedroom, A/C and cupboards

The shower room & toilets in the bedroom

The veranda