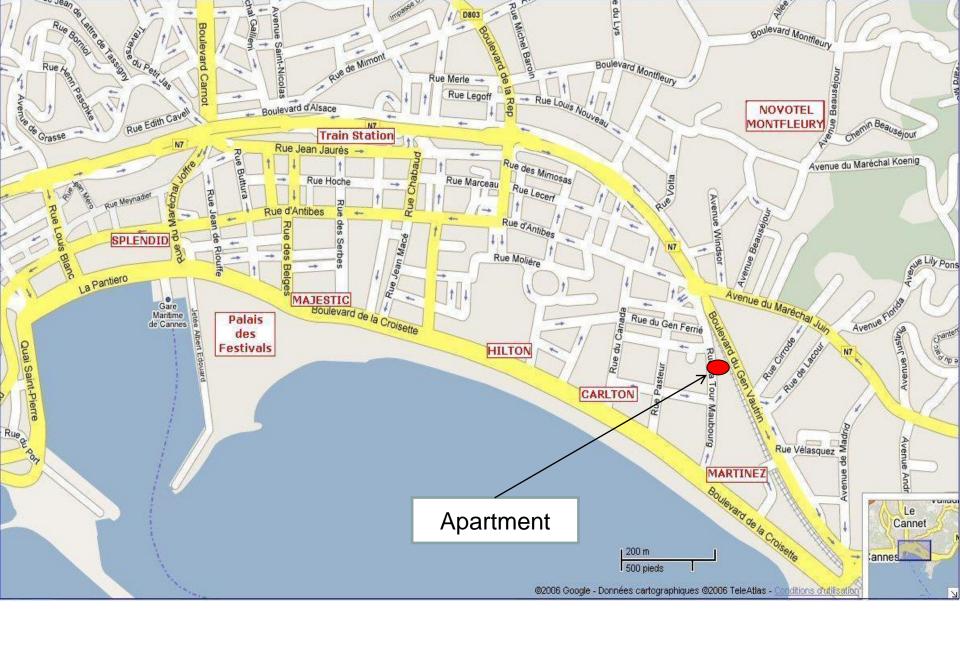

## 1 BEDROOM - REF KMI 227

Located 150 meters from la Croisette, on the 1st floor (with elevator) in a residence very close to the Martinez Hotel,

1 bedroom apartment with veranda

You will go everywhere by foot: Palais des Festivals, La Croisette, restaurants, shops, beaches, night clubs...

-A master bedroom with two single beds & cupboards

- A shower room with toilets
- Separate toilets with sink

-Veranda

**DISTANCE PALAIS DES FESTIVALS**: 12 minutes walking distance - **DISTANCE CROISETTES & BEACHES**: 150 meters...