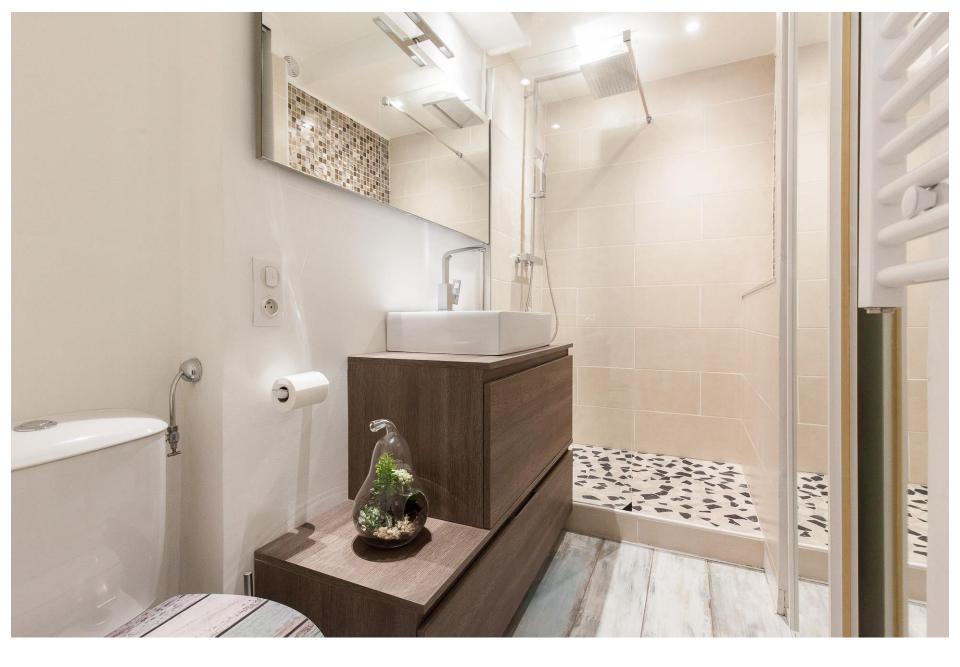

-A master bedroom with two single beds & cupboards

- A shower room with toilets
- Separate toilets with sink

-Veranda

**DISTANCE PALAIS DES FESTIVALS**: 12 minutes walking distance - **DISTANCE CROISETTES & BEACHES**: 150 meters...

The bedroom with 2 single beds, access to veranda

The ensuite bedroom, A/C and cupboards

The shower room & toilets in the bedroom

The veranda