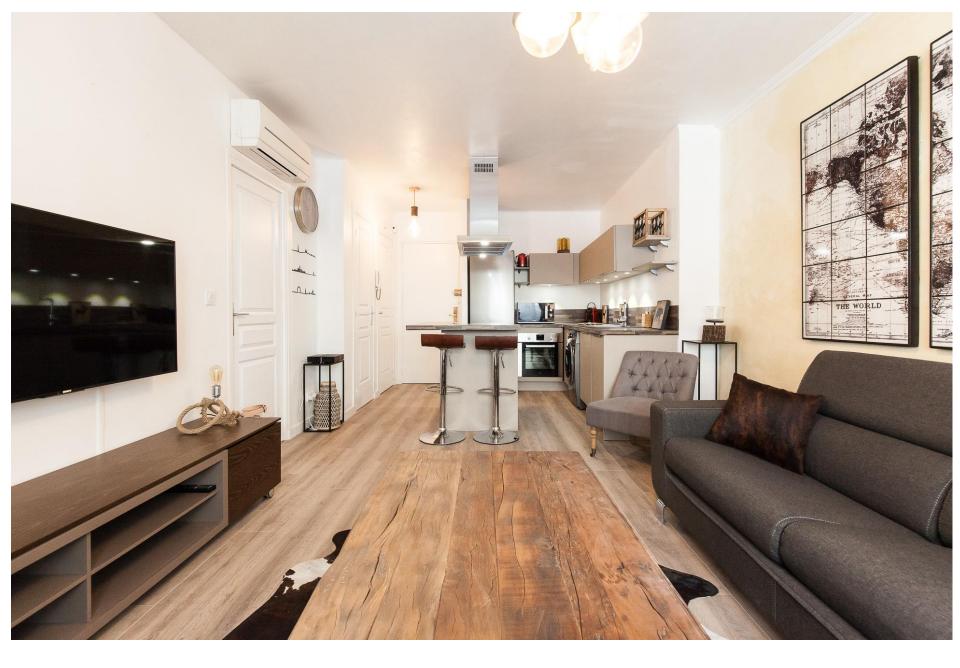

The apartment is composed as follow:

-An entrance hall

-A living room with sofa couch, flat screen TV

-A US kitchen with bar area, oven, washing machine, refrigerator, freezer...

-The living room opens onto the veranda

**SLEEPING CAPACITY**: 2 single beds // Sofa couch

ASSETS: Internet wifi // Air conditioning// Flat screen TV // Elevator

Living room with sofa bed, TV

Living room, US kitchen & bar

The bar

Kítchen overvíew