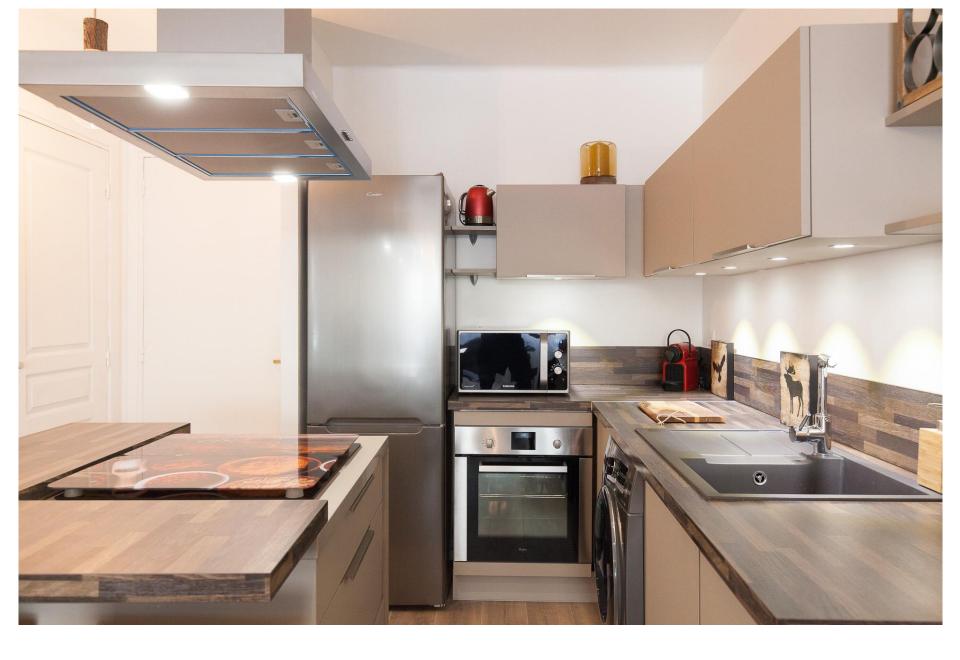

The apartment is composed as follow:

-An entrance hall

-A living room with sofa couch, flat screen TV

-A US kitchen with bar area, oven, washing machine, refrigerator, freezer...

-The living room opens onto the veranda

**SLEEPING CAPACITY**: 2 single beds // Sofa couch

ASSETS: Internet wifi // Air conditioning// Flat screen TV // Elevator

Living room with sofa bed, TV

Living room, US kitchen & bar

The bar

Kítchen overvíew