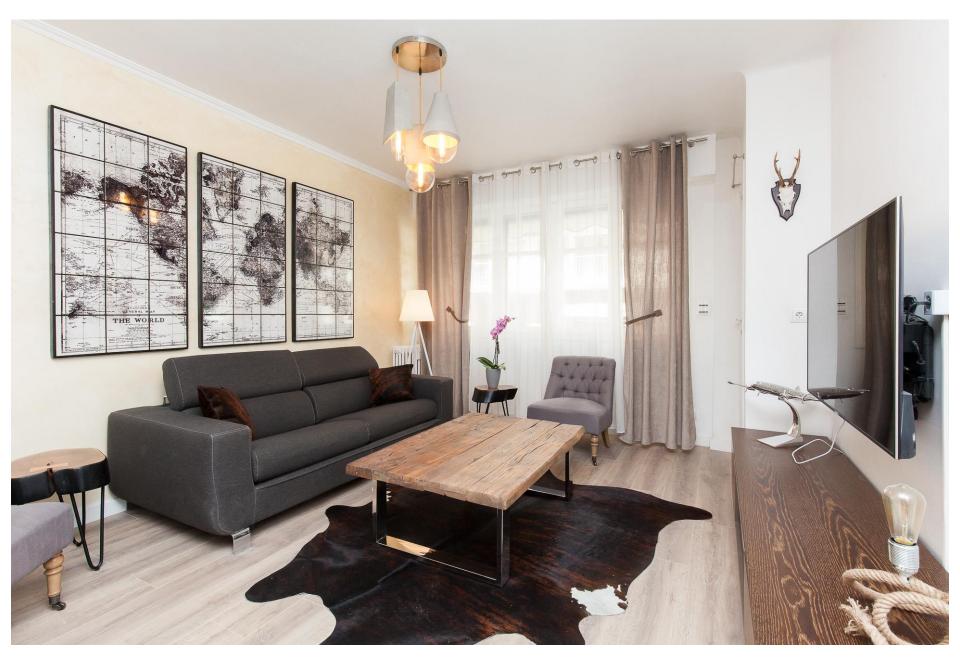

The apartment is composed as follow:

-An entrance hall

-A living room with sofa couch, flat screen TV

-A US kitchen with bar area, oven, washing machine, refrigerator, freezer...

-The living room opens onto the veranda

**SLEEPING CAPACITY**: 2 single beds // Sofa couch

ASSETS: Internet wifi // Air conditioning// Flat screen TV // Elevator

Living room with sofa bed, TV

Living room, US kitchen & bar

The bar

Kítchen overvíew