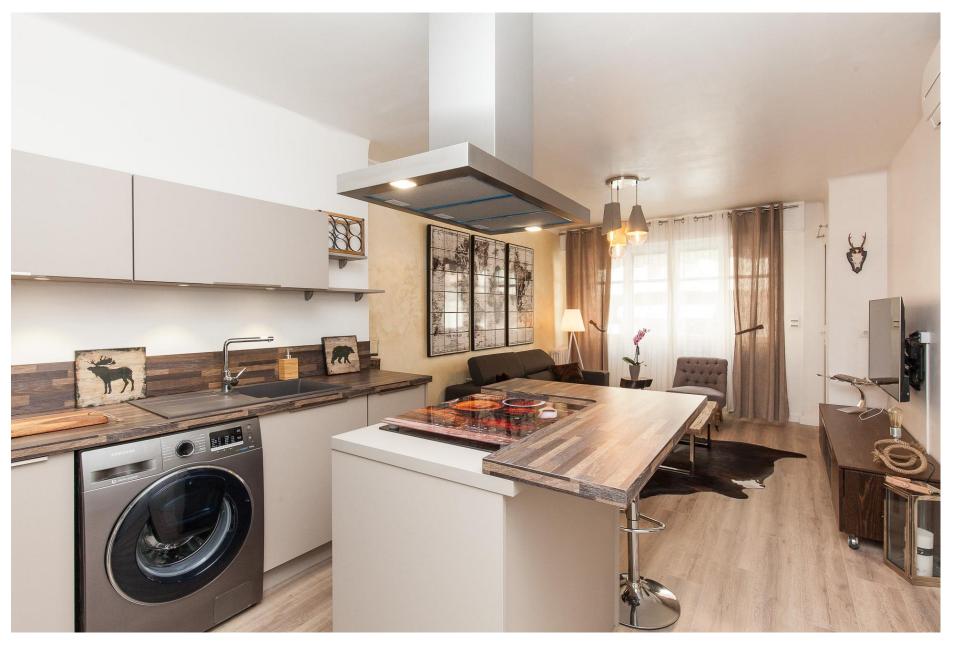

The apartment is composed as follow:

-An entrance hall

-A living room with sofa couch, flat screen TV

-A US kitchen with bar area, oven, washing machine, refrigerator, freezer...

-The living room opens onto the veranda

**SLEEPING CAPACITY**: 2 single beds // Sofa couch

ASSETS: Internet wifi // Air conditioning// Flat screen TV // Elevator

Living room with sofa bed, TV

Living room, US kitchen & bar

The bar

Kítchen overvíew