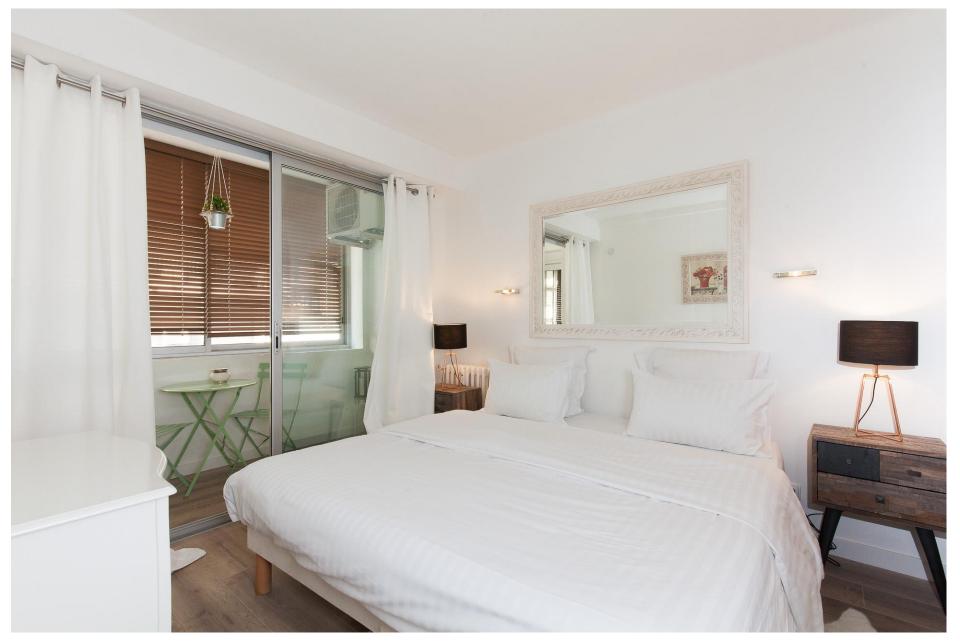

-A master bedroom with two single beds & cupboards

- A shower room with toilets
- Separate toilets with sink

-Veranda

**DISTANCE PALAIS DES FESTIVALS**: 12 minutes walking distance - **DISTANCE CROISETTES & BEACHES**: 150 meters...

The bedroom with 2 single beds, access to veranda

The ensuite bedroom, A/C and cupboards

The shower room & toilets in the bedroom

The veranda