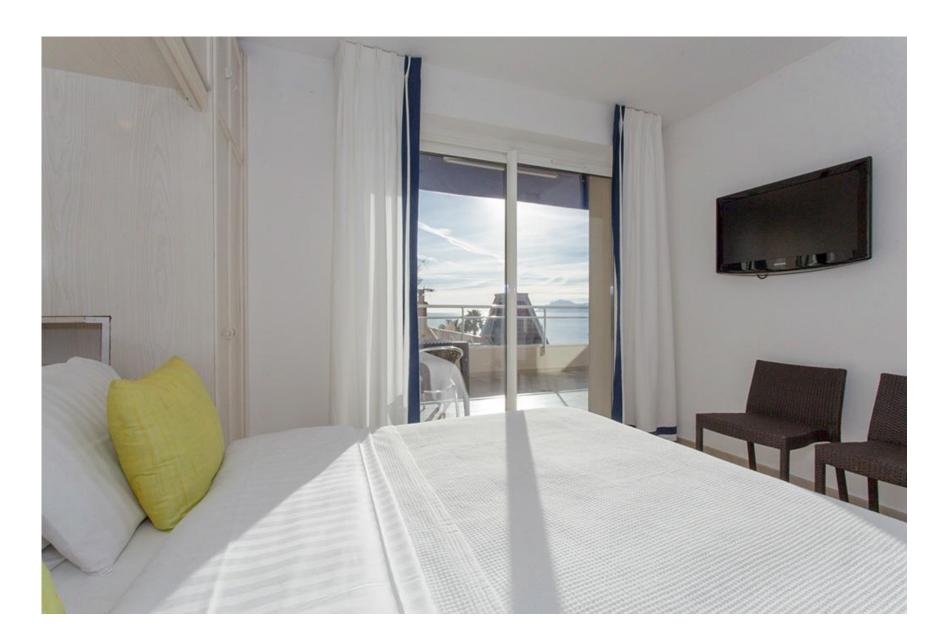

The apartment is composed as follows:

-An entrance

-A double living room with TV that opens on the terrace with sea view. Air conditioning.

-A bedroom with flat screen TV & air conditioning

-A US kitchen with dishwasher, oven, refrifgerator, ceramic flass cook top

SLEEPING CAPACITY: 1 double bed & 1 single bed

**ASSETS**: Internet WIFI // Flat screen TVs in bedroom & living room// Air conditioning // Elevator

The toiletries you will be offered at your arrival