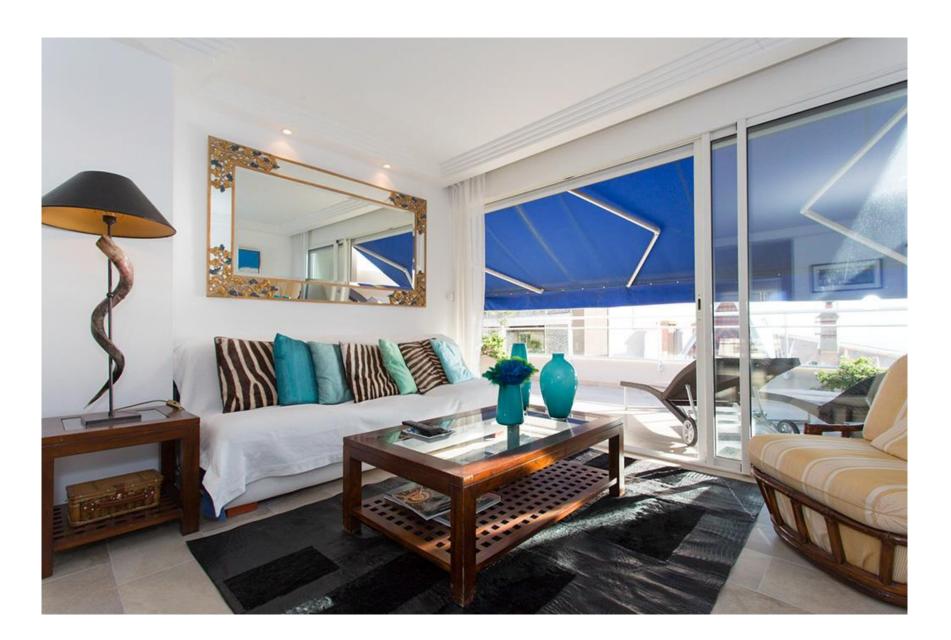

The apartment is composed as follows:

-An entrance

-A double living room with TV that opens on the terrace with sea view. Air conditioning.

-A bedroom with flat screen TV & air conditioning

-A US kitchen with dishwasher, oven, refrifgerator, ceramic flass cook top