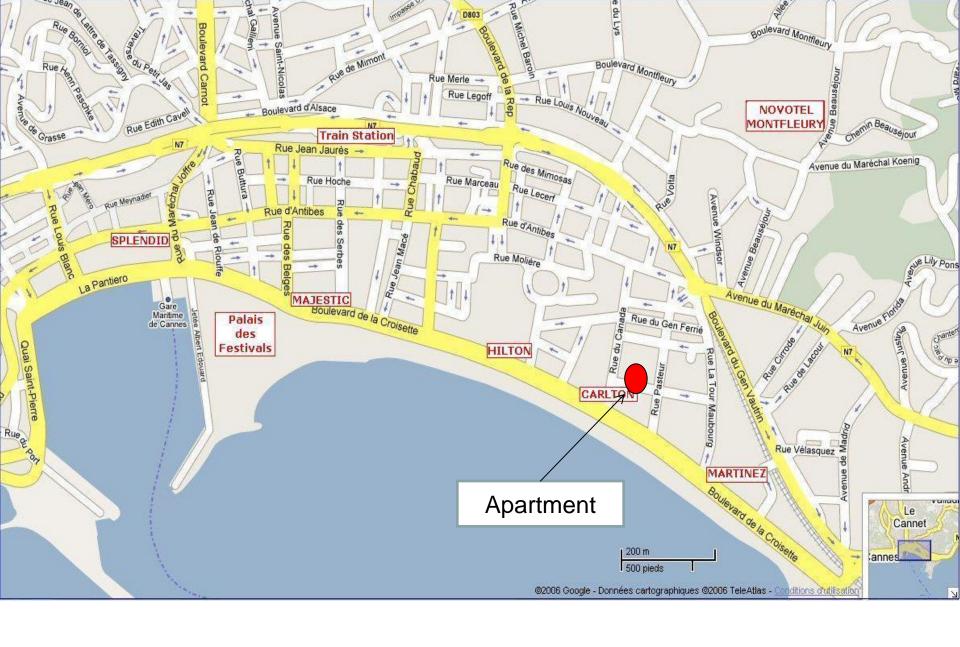

## 1 BEDROOM - REF KMI 220

Located on La Croisette, top floor apartment of 50sqm + 25sqm terrace with sea view.

You will do everything by walk: shopping, La Croisette, restaurants, Palais des festivals, supermarket...

-A bathroom with bath tub and toilets

-A terrace of 25sqm

-A veranda

The apartment is extremely pleasant to live in.

**DISTANCE PALAIS DES FESTIVALS**: 7 minutes walk - **DISTANCE CROISETTES & BEACHES**: 0 meters...