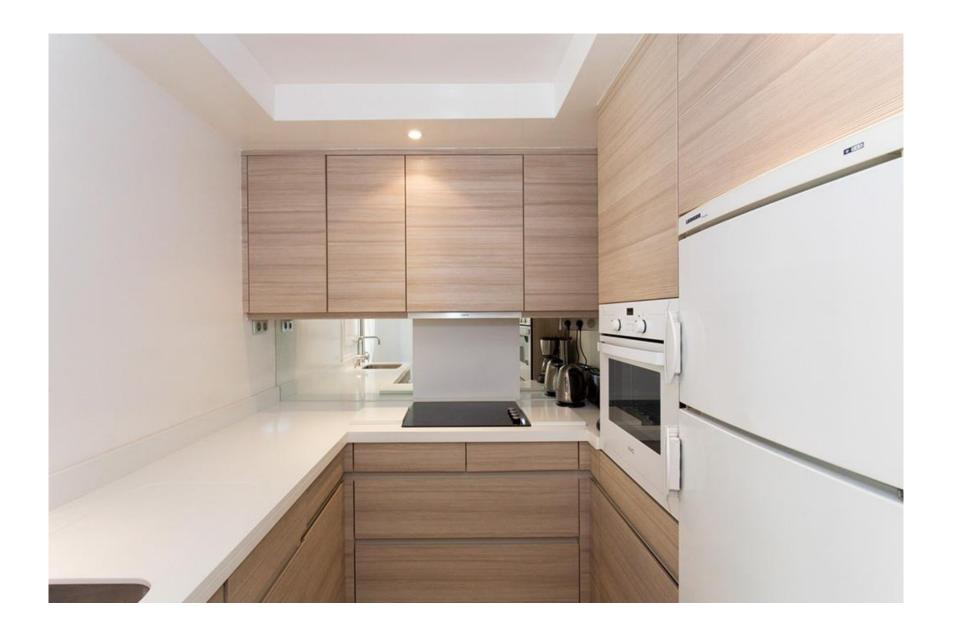

The apartment is composed as follows:

-An entrance

-A double living room with TV that opens on the terrace with sea view. Air conditioning.

-A bedroom with flat screen TV & air conditioning

-A US kitchen with dishwasher, oven, refrifgerator, ceramic flass cook top