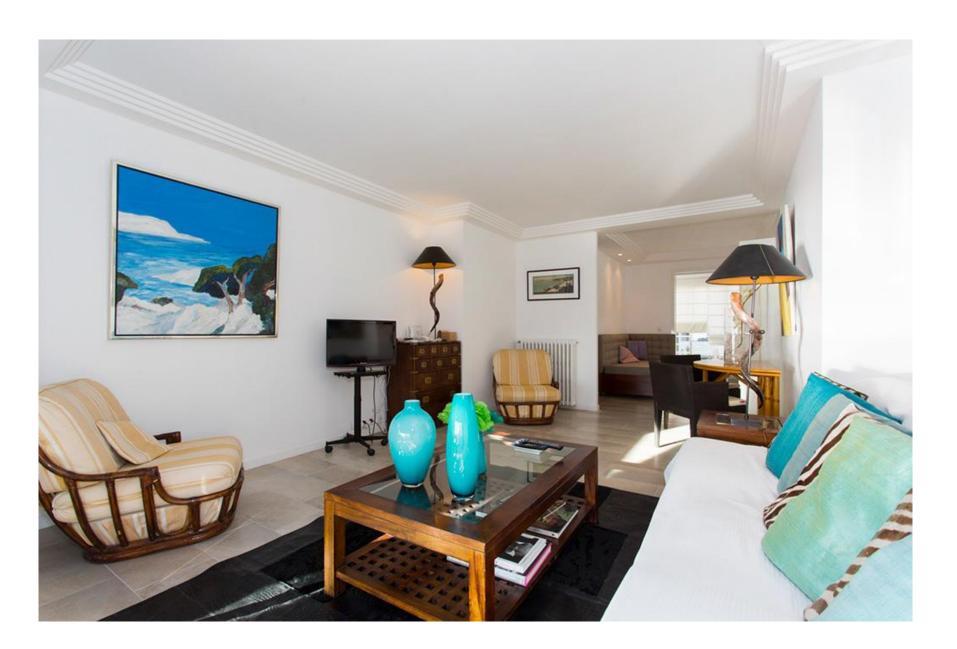

The apartment is composed as follows:

-An entrance

-A double living room with TV that opens on the terrace with sea view. Air conditioning.

-A bedroom with flat screen TV & air conditioning

-A US kitchen with dishwasher, oven, refrifgerator, ceramic flass cook top