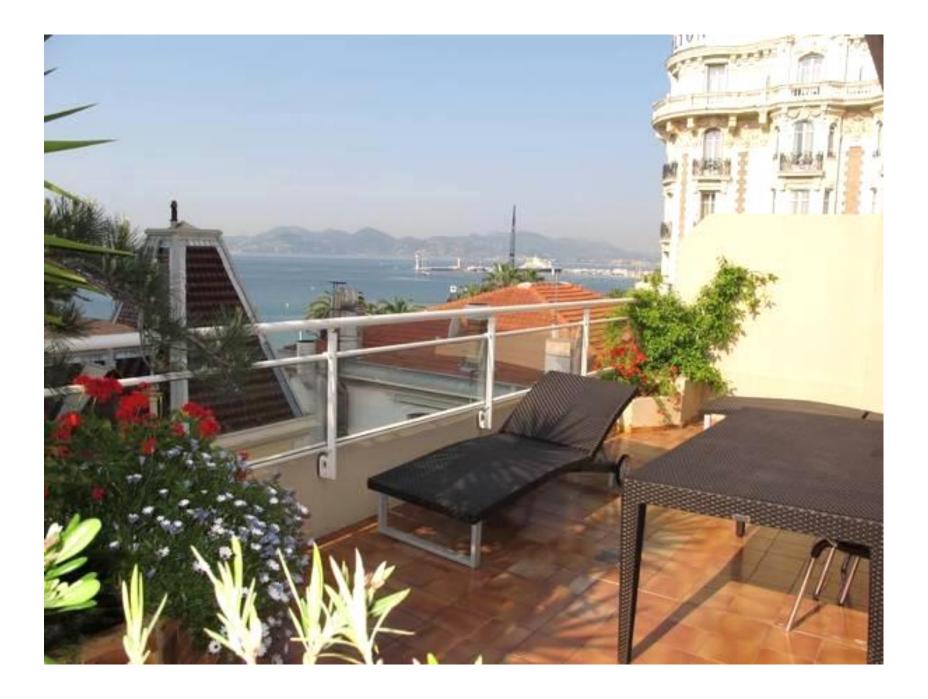

## 1 BEDROOM - REF KMI 220

Located on La Croisette, top floor apartment of 50sqm + 25sqm terrace with sea view.

You will do everything by walk: shopping, La Croisette, restaurants, Palais des festivals, supermarket...

-A bathroom with bath tub and toilets

-A terrace of 25sqm

-A veranda

The apartment is extremely pleasant to live in.

**DISTANCE PALAIS DES FESTIVALS**: 7 minutes walk - **DISTANCE CROISETTES & BEACHES**: 0 meters...