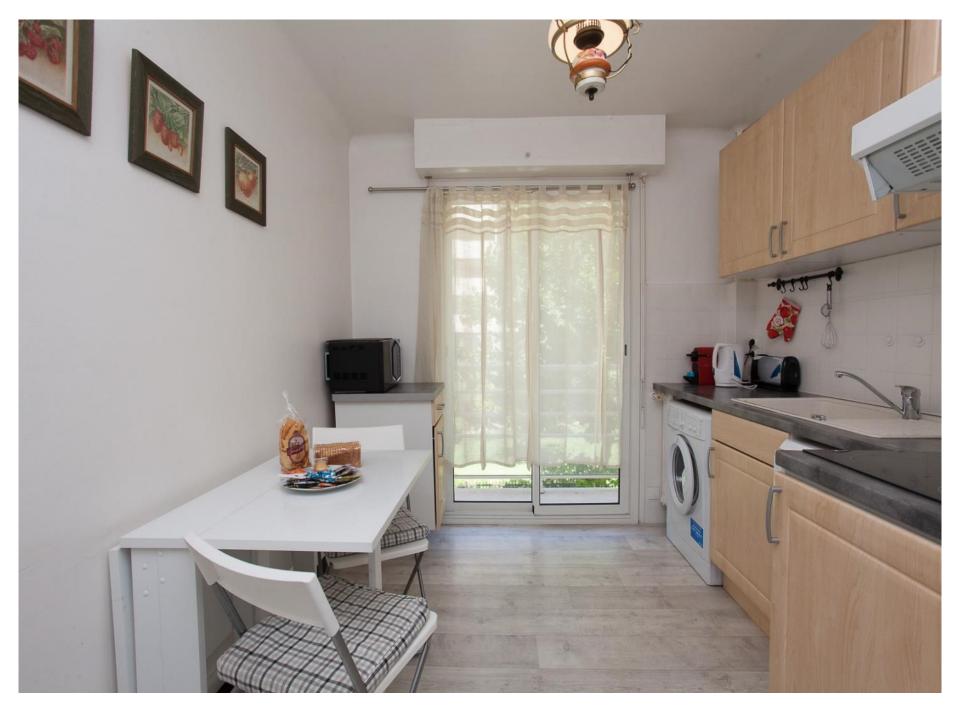

The apartment is composed as follows:

-An entrance hall

-A living room with sofa couch for 2 persons & flat screen TV

-The living room opens on a terrace orientated South

-A separate kitchen with microwave, refrigerator, freezer, electric hob, dishwasher, washing machine