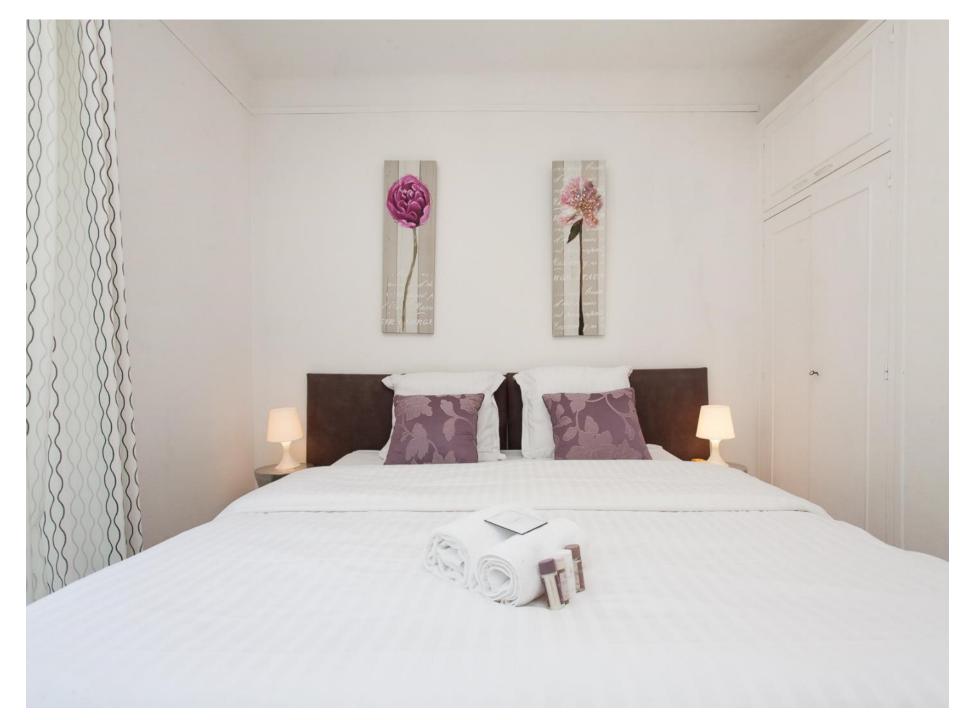

-1 bedroom with 2 single beds that can be reunited into one double bed, cupboard

-The kitchen and bedroom open on a balcony orientated North with a very nice view on a garden

-A dressing room

-Bathroom with renovated shower & toilets

The apartment is clear, very well equiped & modern.

DISTANCE PALAIS DES FESTIVALS: 7 minutes walking distance - DISTANCE CROISETTES & BEACHES: 0 meters...

**SLEEPING CAPACITY**: 2 single beds & 1 sofa couch for 2 persons