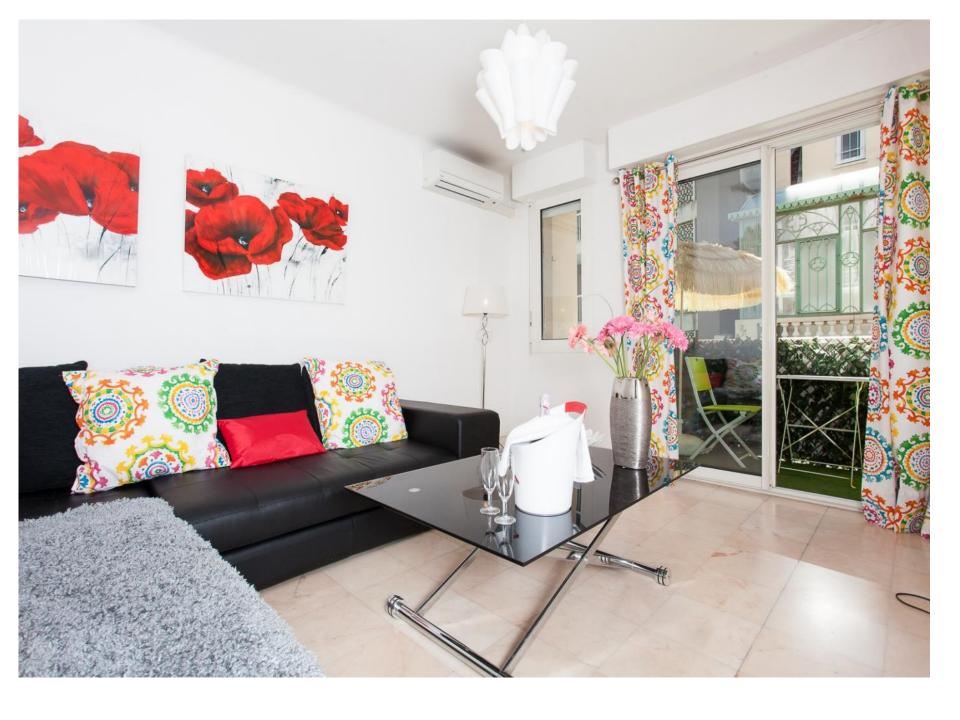

The apartment is composed as follows:

-An entrance hall

-A living room with sofa couch for 2 persons & flat screen TV

-The living room opens on a terrace orientated South

-A separate kitchen with microwave, refrigerator, freezer, electric hob, dishwasher, washing machine