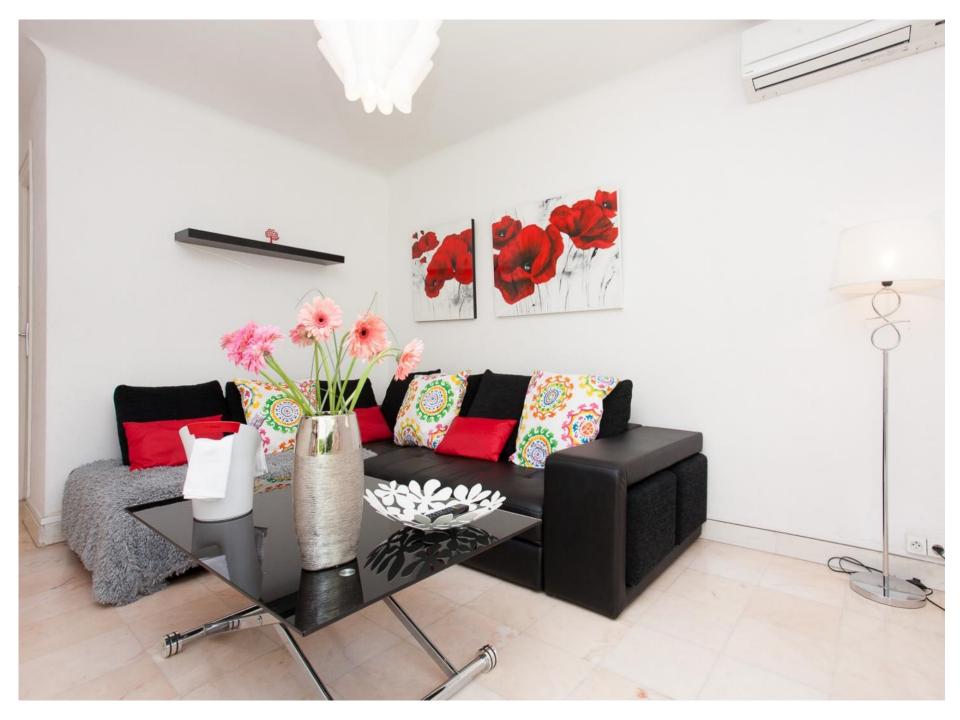

The apartment is composed as follows:

-An entrance hall

-A living room with sofa couch for 2 persons & flat screen TV

-The living room opens on a terrace orientated South

-A separate kitchen with microwave, refrigerator, freezer, electric hob, dishwasher, washing machine