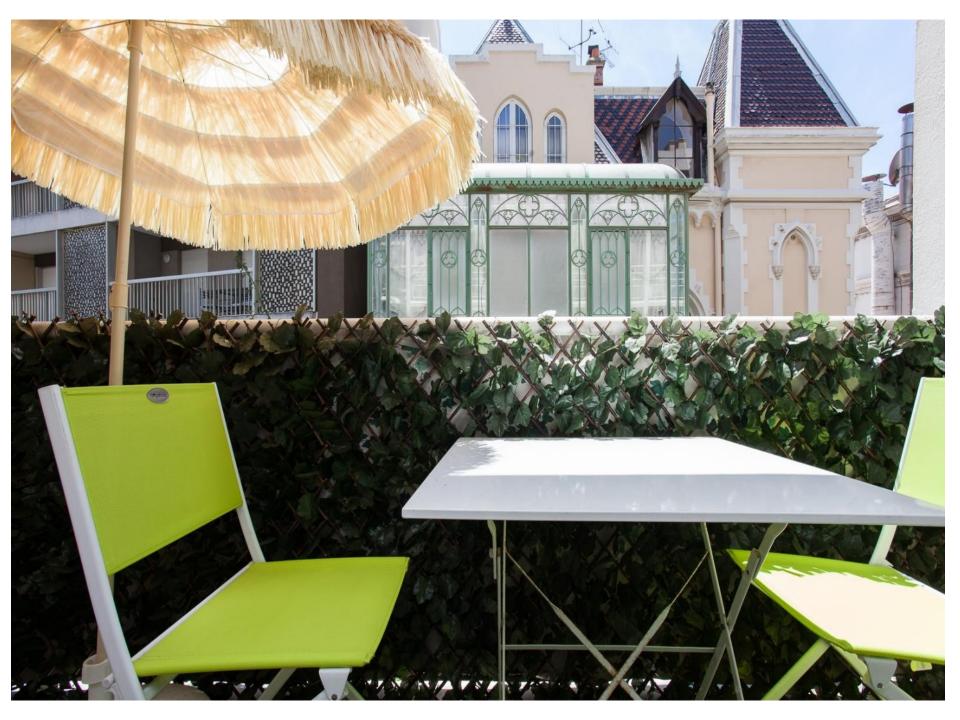

The apartment is composed as follows:

-An entrance hall

-A living room with sofa couch for 2 persons & flat screen TV

-The living room opens on a terrace orientated South

-A separate kitchen with microwave, refrigerator, freezer, electric hob, dishwasher, washing machine

-1 bedroom with 2 single beds that can be reunited into one double bed, cupboard

-The kitchen and bedroom open on a balcony orientated North with a very nice view on a garden

-A dressing room

-Bathroom with renovated shower & toilets