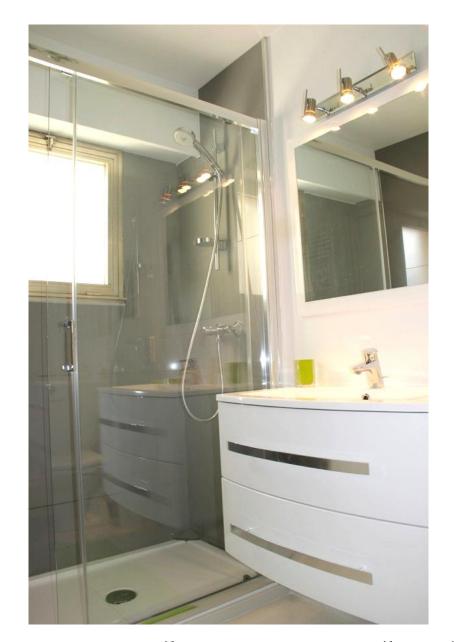

-A master bedroom with a double bed, flat screen TV. The bedroom opens onto a balcony.

-A shower room with toilets

-A 2<sup>nd</sup> shower room with toilets

-A very nice terrace with South orientation

-Balcony with North orientation

Ensuite bedroom with flat screen TV on the wall

Ensuite bedroom with flat screen TV on the wall

Shower room that belongs to bedroom