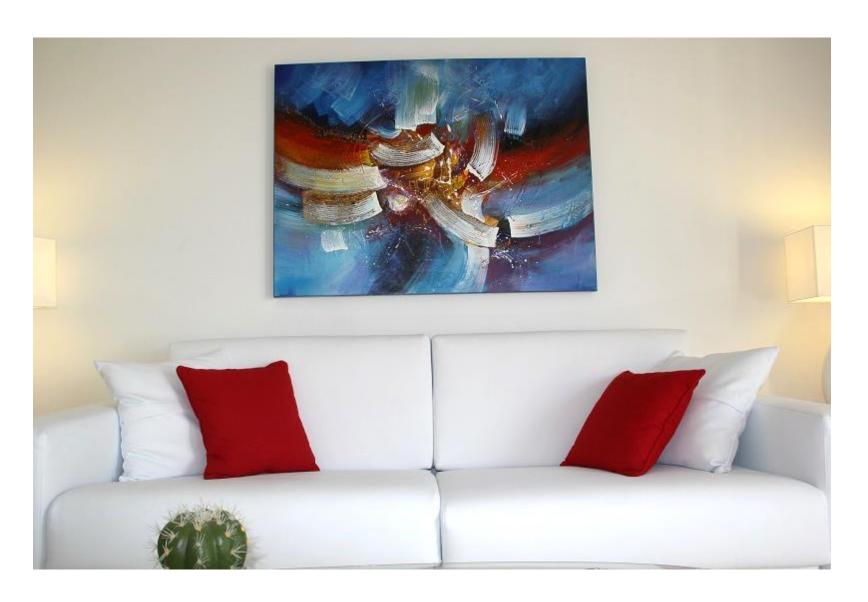

-An entrance

-A living room with sofa couch with large windows that open onto the terrace with south orientation and offers a little sea view -A US kitchen fully fitted with bar area, washing machine, microwave, refrigerator, freezer...

The living room opening onto the terrace

The couch!

The living room opening onto the terrace

Little sea view from terrace!

US kitchen & bar area opening onto the terrace

US kitchen & bar area opening onto the terrace