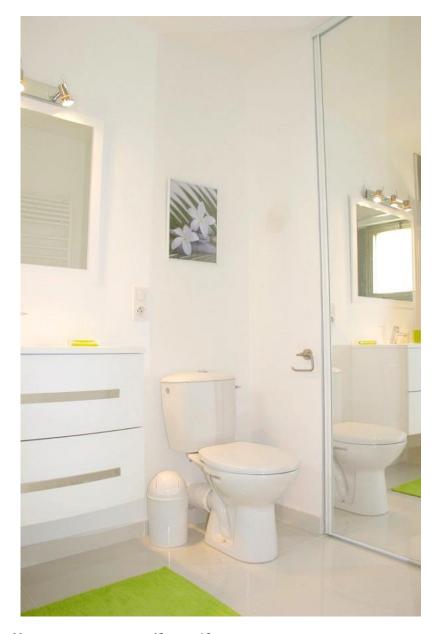

-A master bedroom with a double bed, flat screen TV. The bedroom opens onto a balcony.

-A shower room with toilets

-A 2<sup>nd</sup> shower room with toilets

-A very nice terrace with South orientation

-Balcony with North orientation