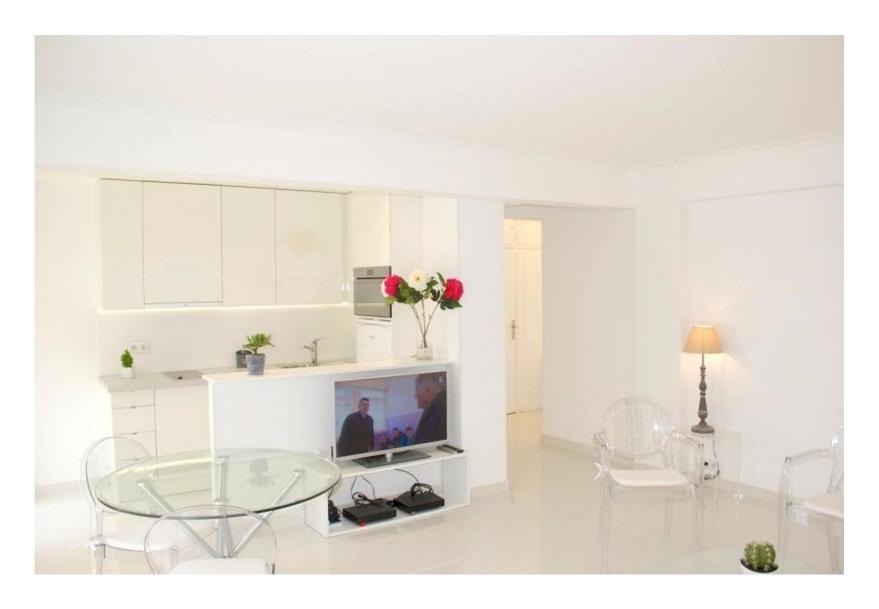

-An entrance

-A living room with sofa couch with large windows that open onto the terrace with south orientation and offers a little sea view -A US kitchen fully fitted with bar area, washing machine, microwave, refrigerator, freezer...

The living room opening onto the terrace

The couch!

The living room opening onto the terrace

Little sea view from terrace!

US kitchen & bar area opening onto the terrace

US kitchen & bar area opening onto the terrace