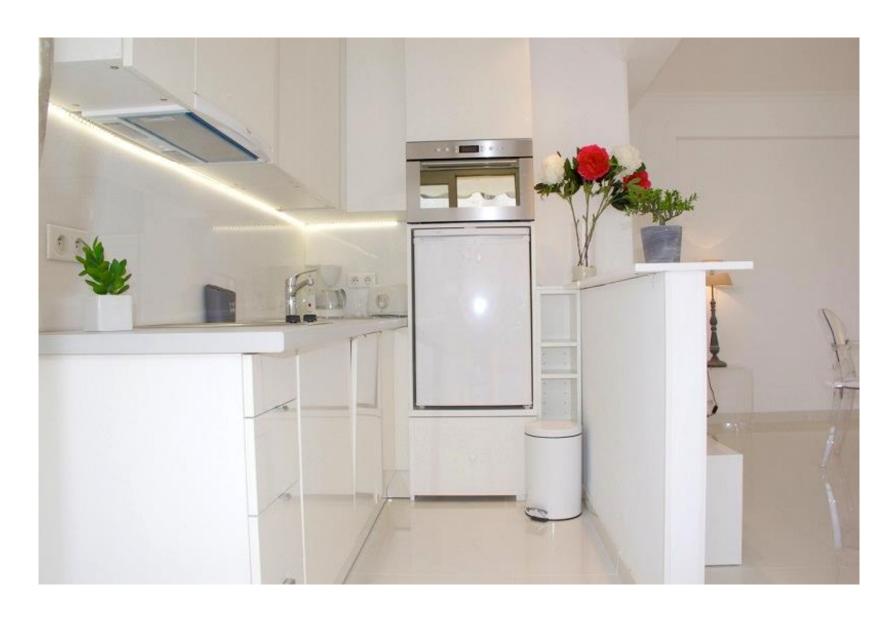

-An entrance

-A living room with sofa couch with large windows that open onto the terrace with south orientation and offers a little sea view -A US kitchen fully fitted with bar area, washing machine, microwave, refrigerator, freezer...

The living room opening onto the terrace

The couch!

The living room opening onto the terrace

Little sea view from terrace!

US kitchen & bar area opening onto the terrace

US kitchen & bar area opening onto the terrace