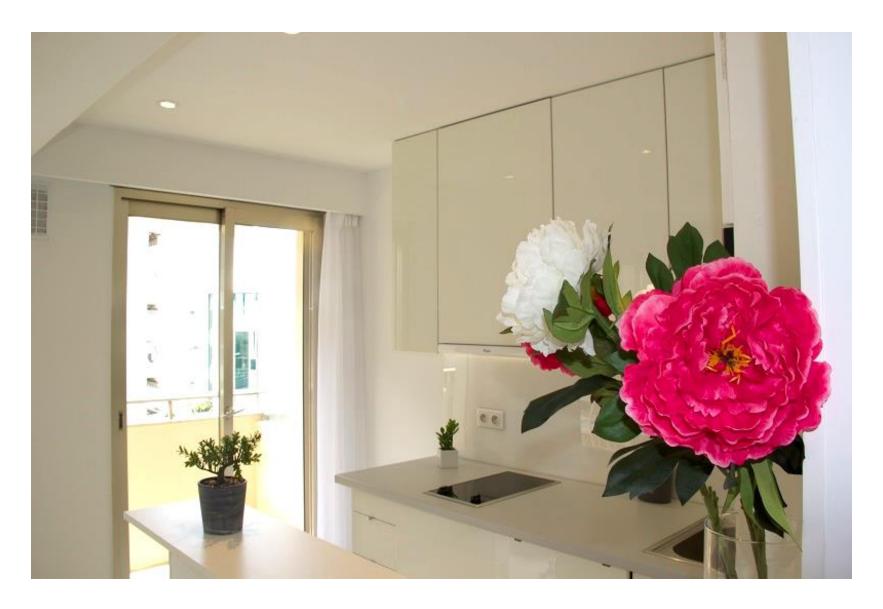

-An entrance

-A living room with sofa couch with large windows that open onto the terrace with south orientation and offers a little sea view -A US kitchen fully fitted with bar area, washing machine, microwave, refrigerator, freezer...

The living room opening onto the terrace

The couch!

The living room opening onto the terrace

Little sea view from terrace!

US kitchen & bar area opening onto the terrace

US kitchen & bar area opening onto the terrace