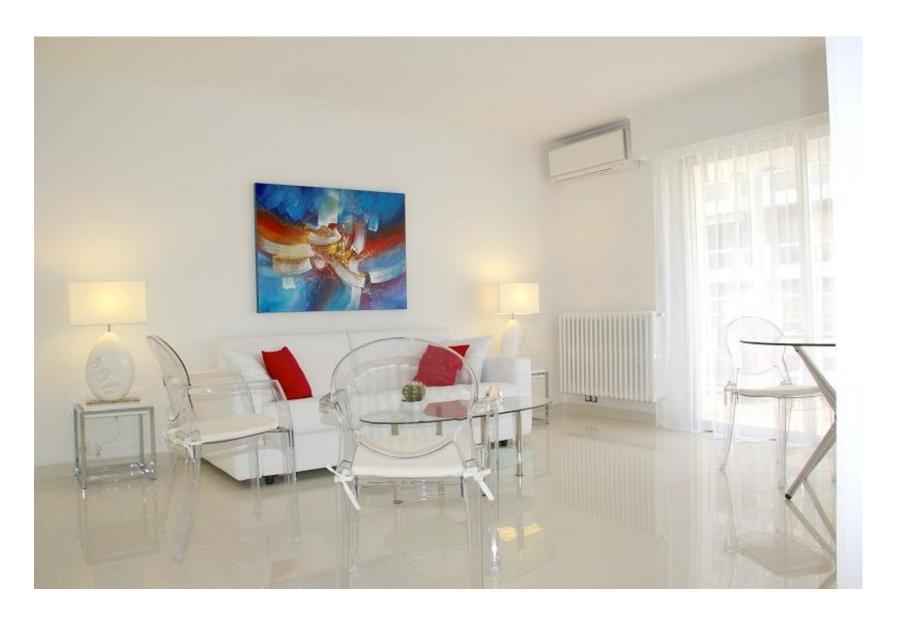

-An entrance

-A living room with sofa couch with large windows that open onto the terrace with south orientation and offers a little sea view -A US kitchen fully fitted with bar area, washing machine, microwave, refrigerator, freezer...

The living room opening onto the terrace

The couch!

The living room opening onto the terrace

Little sea view from terrace!

US kitchen & bar area opening onto the terrace

US kitchen & bar area opening onto the terrace