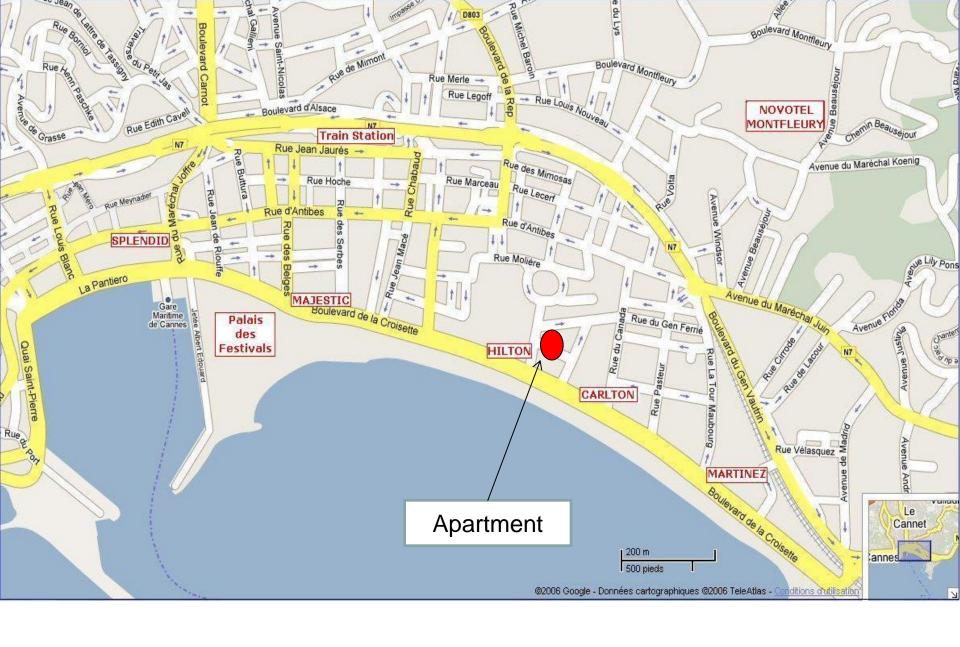

DISTANCE PALAIS DES FESTIVALS: 6 minutes walk... - DISTANCE CROISETTE & BEACHES: 20 meters...

SLEEPING CAPACITY: 1 double bed & 1 sofa couch

ASSETS: WIFI // Air conditioning // Flat screen TV in the living room & master bedroom // Terrace with south orientation