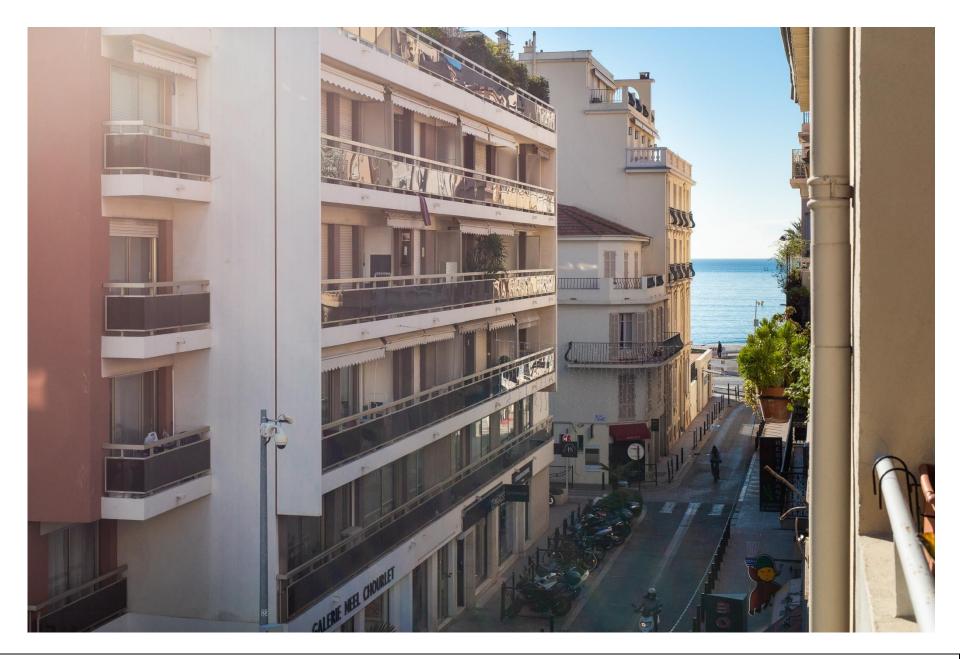

DISTANCE PALAIS DES FESTIVALS: 5 minutes by foot - DISTANCE CROISETTE & BEACHES: 200 kms

SLEEPING CAPACITY: 1 sofa bed

ASSETS: Internet // Air conditioning // Flat screen TV // Renovatd apartment// Elevator // Terrace

The main room with the sofa bed prepared

The main room opening onto the terrace with side sea view

Side sea view when standing on the terrace

Another view of the main room

Another view of the main toom with dining area LTV area