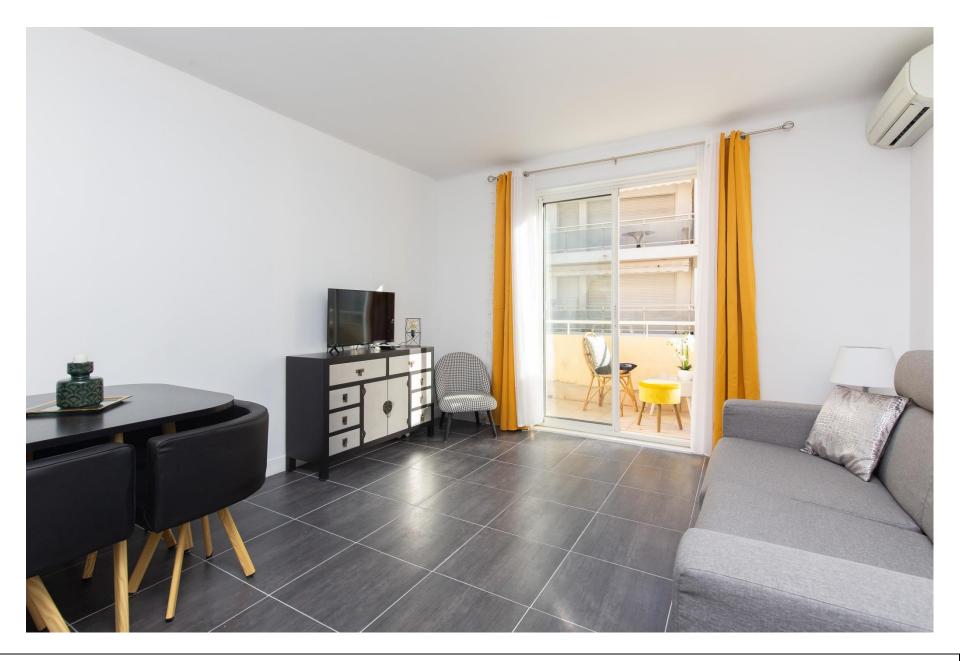

The studio is composed as follows: - An entrance with cupboards - A main room with a sofa bed, armchair, buffe, TV and air conditioning - A dining table with chairs - A kitchen area with microwave, refrigerator, electric hobs, toaster, coffee machine, kettle - The main room opens onto a nice terrace - A shower room with toilets, heater to dry the towel and a window to have some fresh air - A terrace with East orientation

The main room with the sofa bed prepared

The main room opening onto the terrace with side sea view

Side sea view when standing on the terrace

Another view of the main room

Another view of the main toom with dining area LTV area