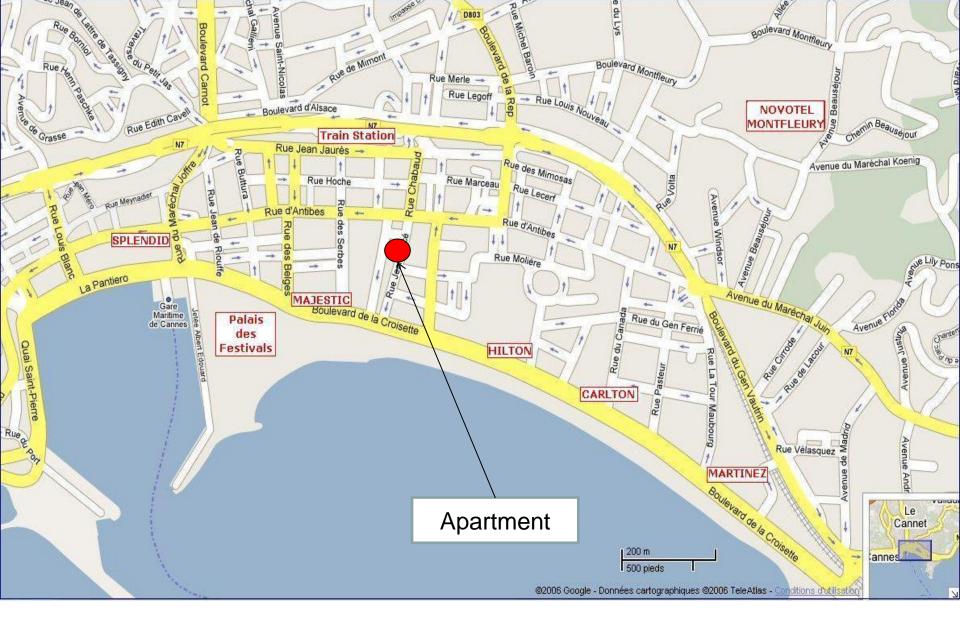

## STUDIO - REF KMI 108

Located on the 3rd floor (top floor) with elevator, this studio of 27sqm + terrace is a fully renovated apartment that is located next to Gray d'Albion Hotel.

Palais des Festivals, La Croisette, shops, restaurants, beaches, supermarket, bus stops & taxis are just a few steps away from the apartment...

DISTANCE PALAIS DES FESTIVALS: 5 minutes by foot - DISTANCE CROISETTE & BEACHES: 200 kms

SLEEPING CAPACITY: 1 sofa bed

ASSETS: Internet // Air conditioning // Flat screen TV // Renovatd apartment// Elevator // Terrace