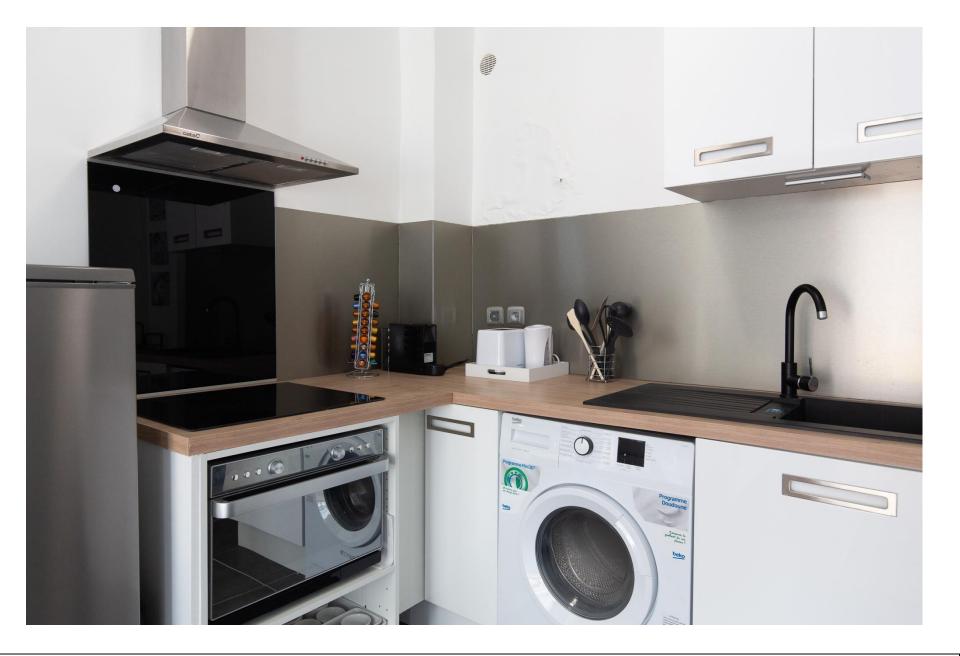

The studio is composed as follows: - An entrance with cupboards - A main room with a sofa bed, armchair, buffe, TV and air conditioning - A dining table with chairs - A kitchen area with microwave, refrigerator, electric hobs, toaster, coffee machine, kettle - The main room opens onto a nice terrace - A shower room with toilets, heater to dry the towel and a window to have some fresh air - A terrace with East orientation

Zoom on the dining area and the entrance with large cupboards and one long mirror door

Zoom on the kitchen area

The shower room with toilets

Zoom on the shower cabin