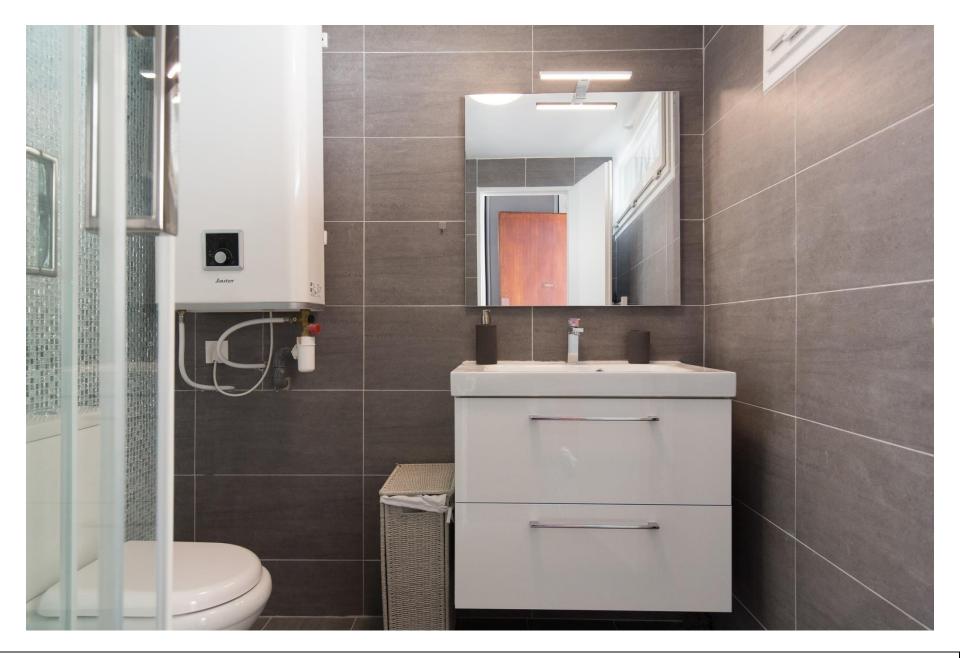

The studio is composed as follows: - An entrance with cupboards - A main room with a sofa bed, armchair, buffe, TV and air conditioning - A dining table with chairs - A kitchen area with microwave, refrigerator, electric hobs, toaster, coffee machine, kettle - The main room opens onto a nice terrace - A shower room with toilets, heater to dry the towel and a window to have some fresh air - A terrace with East orientation

Zoom on the dining area and the entrance with large cupboards and one long mirror door

Zoom on the kitchen area

The shower room with toilets

Zoom on the shower cabin