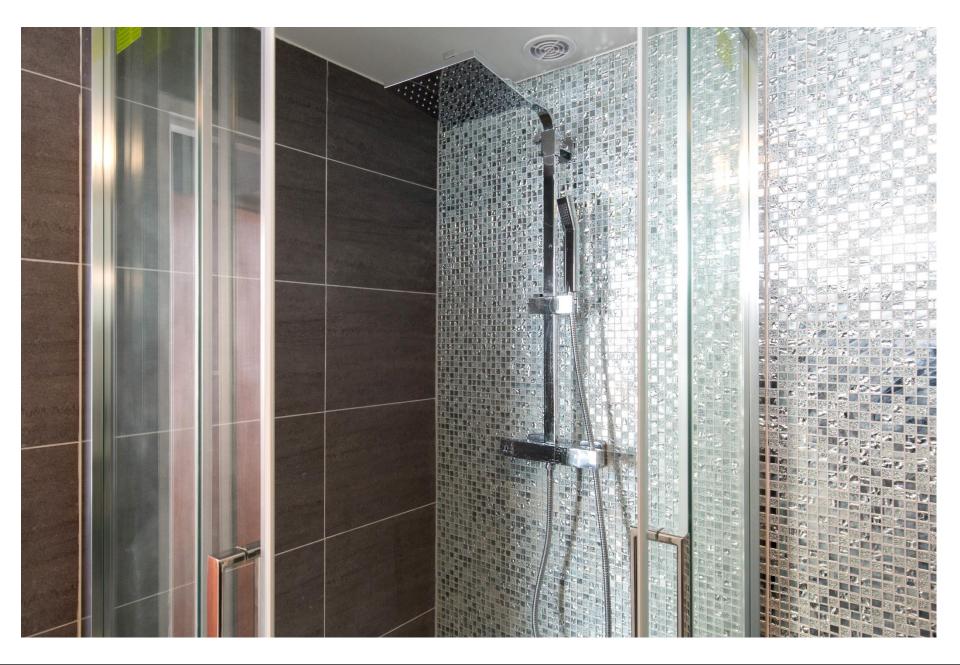

Zoom on the dining area and the entrance with large cupboards and one long mirror door

Zoom on the kitchen area

The shower room with toilets

Zoom on the shower cabin