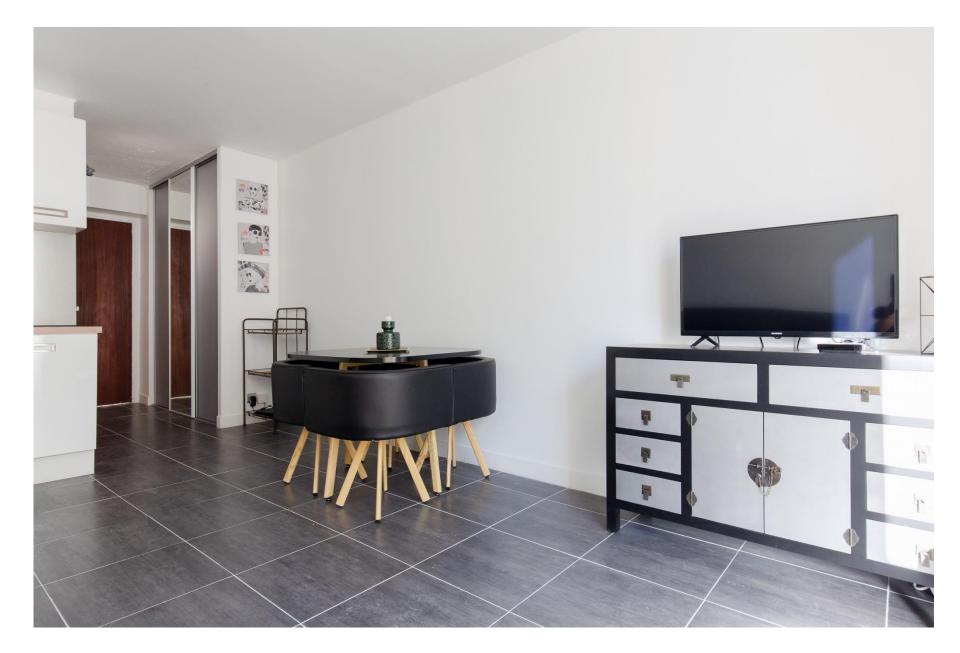

The studio is composed as follows: - An entrance with cupboards - A main room with a sofa bed, armchair, buffe, TV and air conditioning - A dining table with chairs - A kitchen area with microwave, refrigerator, electric hobs, toaster, coffee machine, kettle - The main room opens onto a nice terrace - A shower room with toilets, heater to dry the towel and a window to have some fresh air - A terrace with East orientation

The main room with the sofa bed prepared

The main room opening onto the terrace with side sea view

Side sea view when standing on the terrace

Another view of the main room

Another view of the main toom with dining area LTV area

Zoom on the dining area and the entrance with large cupboards and one long mirror door

Zoom on the kitchen area

The shower room with toilets

Zoom on the shower cabin