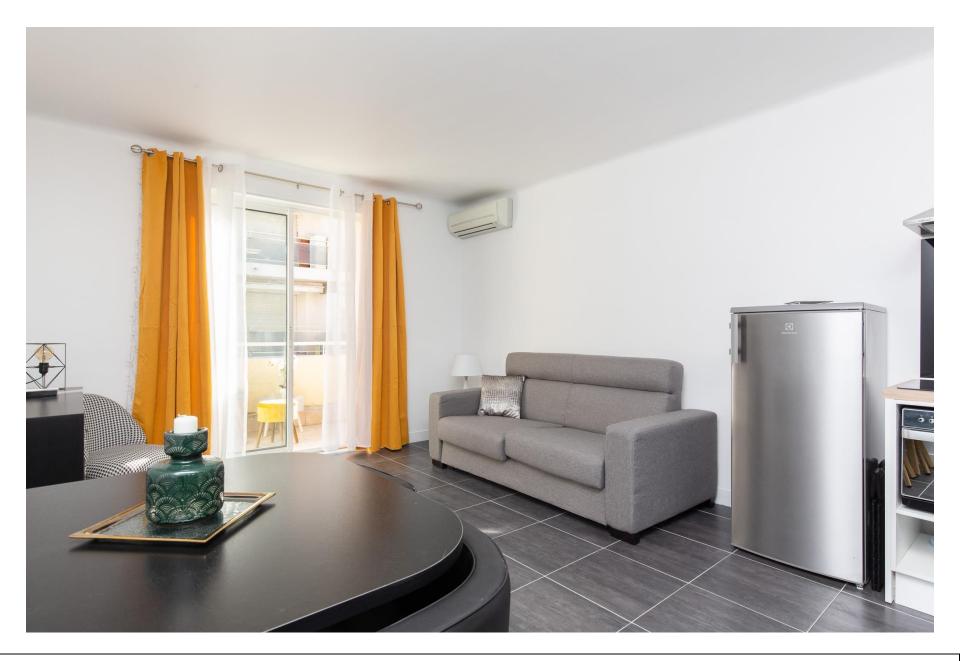

The studio is composed as follows: - An entrance with cupboards - A main room with a sofa bed, armchair, buffe, TV and air conditioning - A dining table with chairs - A kitchen area with microwave, refrigerator, electric hobs, toaster, coffee machine, kettle - The main room opens onto a nice terrace - A shower room with toilets, heater to dry the towel and a window to have some fresh air - A terrace with East orientation

The main room with the sofa bed prepared

The main room opening onto the terrace with side sea view

Side sea view when standing on the terrace

Another view of the main room

Another view of the main toom with dining area LTV area