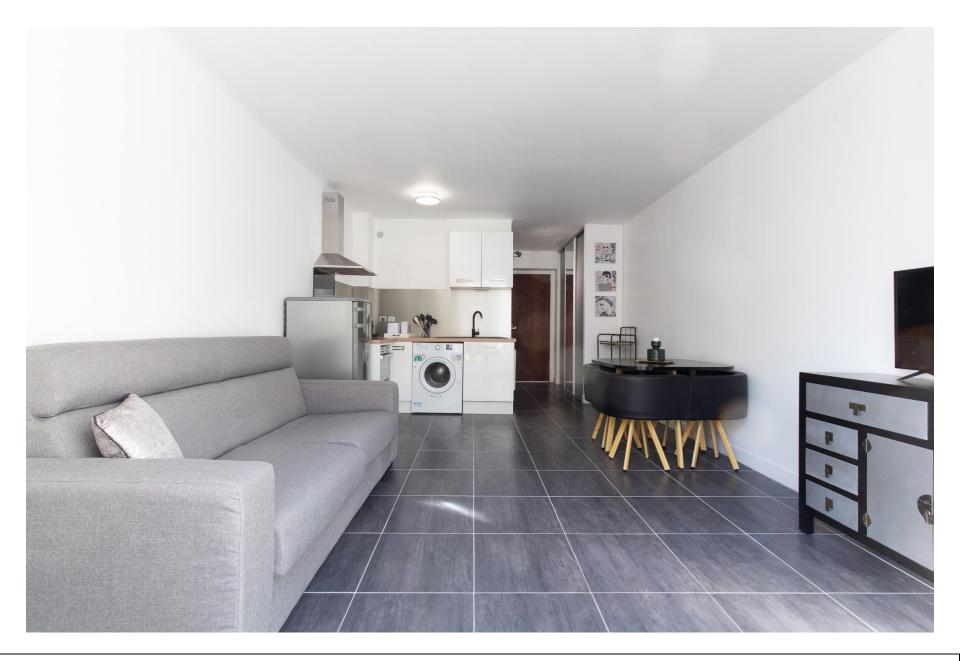

The studio is composed as follows: - An entrance with cupboards - A main room with a sofa bed, armchair, buffe, TV and air conditioning - A dining table with chairs - A kitchen area with microwave, refrigerator, electric hobs, toaster, coffee machine, kettle - The main room opens onto a nice terrace - A shower room with toilets, heater to dry the towel and a window to have some fresh air - A terrace with East orientation

The main room with the sofa bed prepared

The main room opening onto the terrace with side sea view

Side sea view when standing on the terrace

Another view of the main room

Another view of the main toom with dining area LTV area