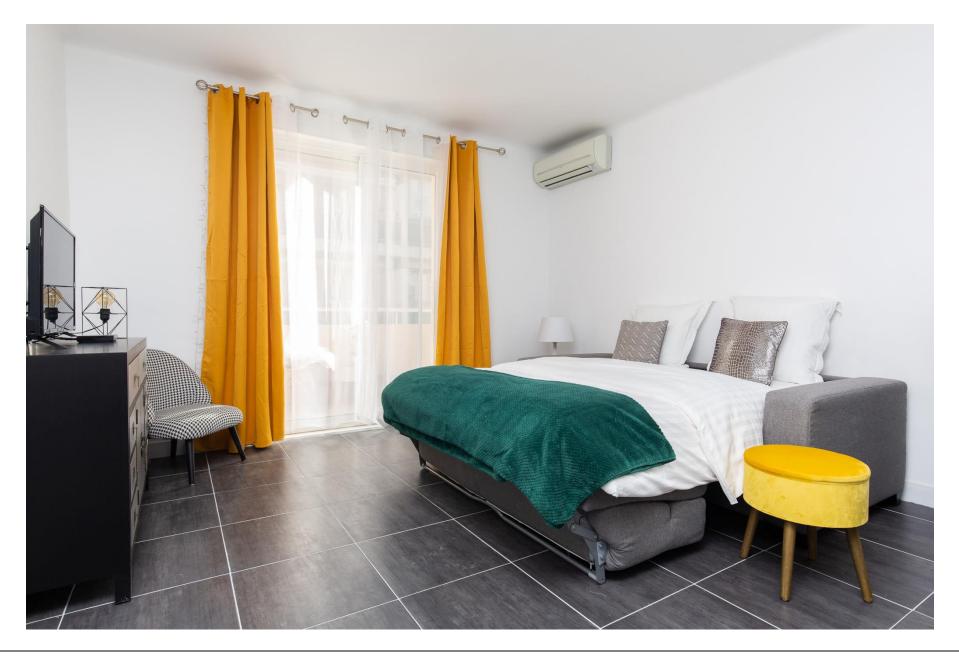

The studio is composed as follows: - An entrance with cupboards - A main room with a sofa bed, armchair, buffe, TV and air conditioning - A dining table with chairs - A kitchen area with microwave, refrigerator, electric hobs, toaster, coffee machine, kettle - The main room opens onto a nice terrace - A shower room with toilets, heater to dry the towel and a window to have some fresh air - A terrace with East orientation

The main room with the sofa bed prepared

The main room opening onto the terrace with side sea view

Side sea view when standing on the terrace

Another view of the main room

Another view of the main toom with dining area LTV area